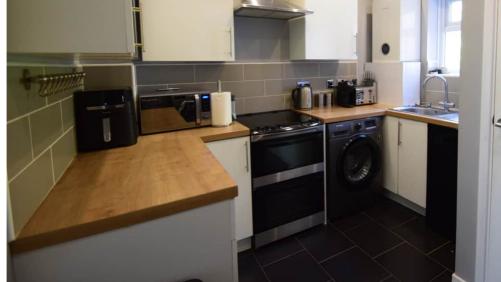

### Description

This extended semi-detached house is beautifully presented throughout and ready to move into. Ideal first buy and situated in a popular cul-de-sac. There is a handy porch with tiled floor leading into the entrance lobby with staircase. There is a modern kitchen with a range of high shire cupboards and work surfaces, space for appliances and a Worcester wall mounted boiler. The lounge has a feeling of space and opens out to the extended dining room with patio doors to the garden.