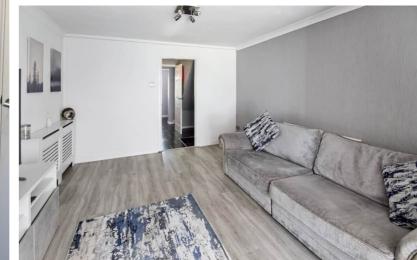

### Description

This extended semi-detached house is beautifully presented throughout and ready to move into. Ideal first buy and situated in a popular cul-de-sac. There is a handy porch with tiled floor leading into the entrance lobby with staircase. There is a modern kitchen with a range of high shire cupboards and work surfaces, space for appliances and a Worcester wall mounted boiler. The lounge has a feeling of space and opens out to the extended dining room with patio doors to the garden.