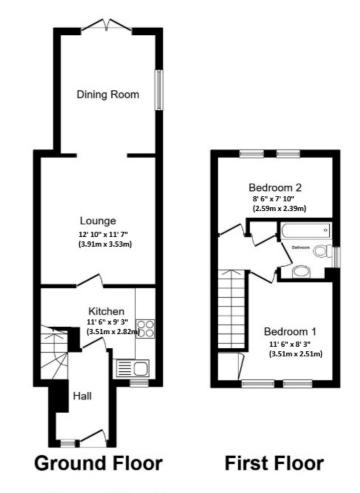

#### Total floor area 57.0 sq. m. (614 sq. ft.) approx

This floor plan is for illustrative purposes only. It is not drawn to scale. Any measurements, floor areas (including any total floor area), openings and orientation are approximate. No details are guaranteed, they cannot be relied upon for any purpose and they do not form part of any agreement. No liability is taken for any error, omission or misstatement. A party must rely upon its own inspection(s). Plan produced for Your Move. Powered by www.focalagent.com