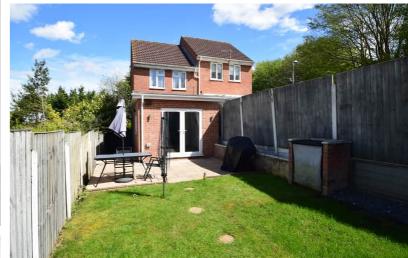

Upstairs are two bedrooms with fitted blinds and a contemporary bathroom with porcelain tiled flooring and a bath with shower over. The rear garden has side access and an outside power supply and tap. Laid to lawn with a patio area. A lovely space in which to relax. Within close proximity to the house is an allocated parking space. This property has so much to offer and must be viewed to fully appreciate.