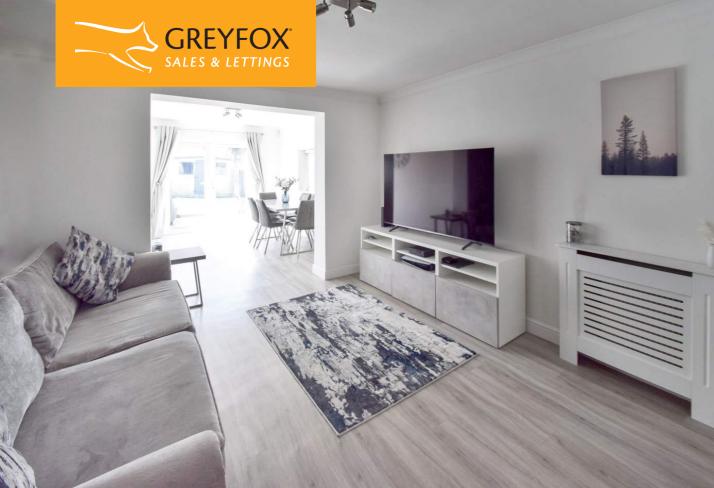

### Description

This extended semi-detached house is beautifully presented throughout and ready to move into. Ideal first buy and situated in a popular cul-de-sac. There is a handy porch with tiled floor leading into the entrance lobby with staircase. There is a modern kitchen with a range of high shire cupboards and work surfaces, space for appliances and a Worcester wall mounted boiler. The lounge has a feeling of space and opens out to the extended dining room with patio doors to the garden.