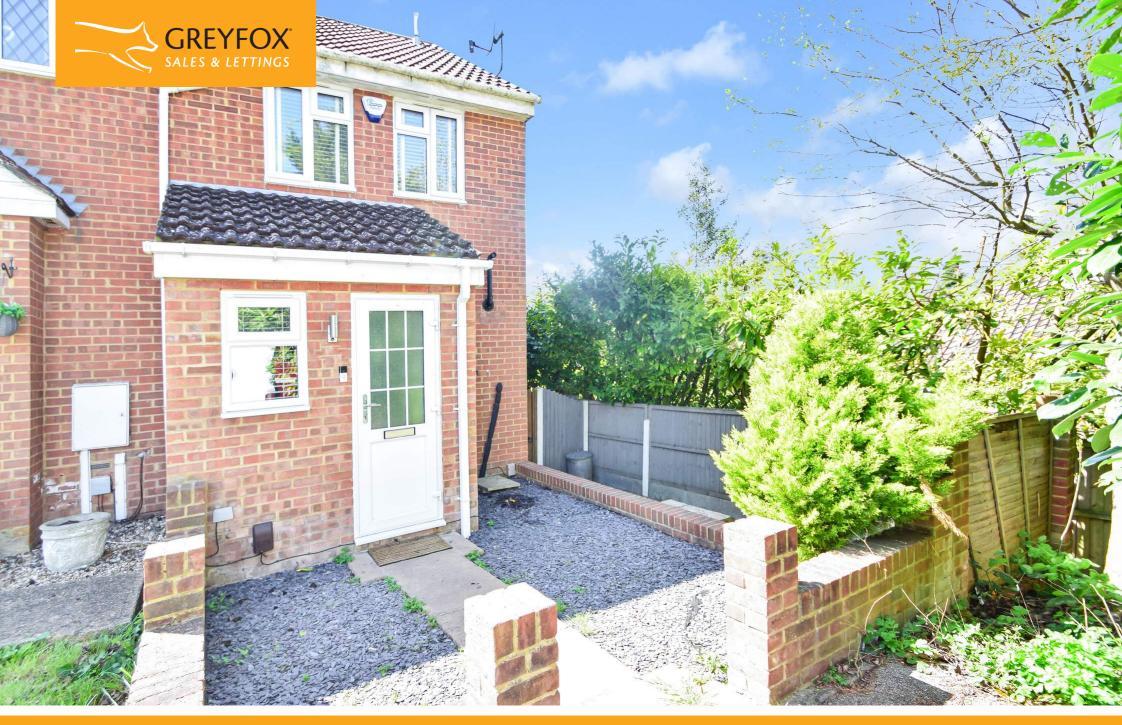

### Description

This extended semi-detached house is beautifully presented throughout and ready to move into. Ideal first buy and situated in a popular cul-de-sac. There is a handy porch with tiled floor leading into the entrance lobby with staircase. There is a modern kitchen with a range of high shire cupboards and work surfaces, space for appliances and a Worcester wall mounted boiler. The lounge has a feeling of space and opens out to the extended dining room with patio doors to the garden.

### **Key Features**

- Extended Semi-Detached House
- Two Bedrooms
- Immaculate Throughout
- Ideal First Time Buy or Investment
- Cul-De-Sac
- Popular Location
- Allocated Parking Space