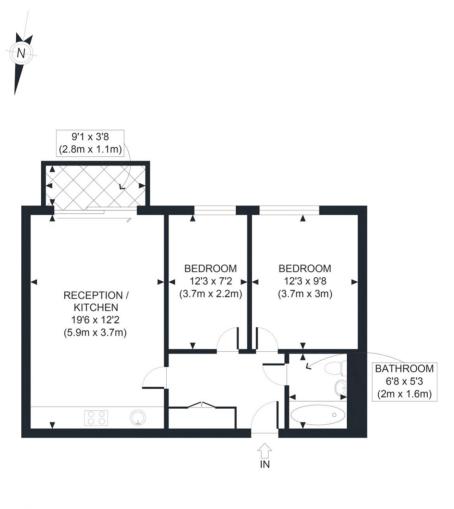

## Da Vinci Lodge, West Parkside, £465,000 London, SE10 0BD

1stavenue

THIRD FLOOR GROSS INTERNAL FLOOR AREA 582 SQ FT

> APPROX. GROSS INTERNAL FLOOR AREA 582 SQ FT / 54 SQM Ref: Copyright **photo**plan

Disclaimer: Floor plan measurements are approximate and are for illustrative purposes only. While we do not doubt the floor plan accuracy and completeness, you or your advisors should conduct a careful, independent investigation of the property in respect of monetary valuation