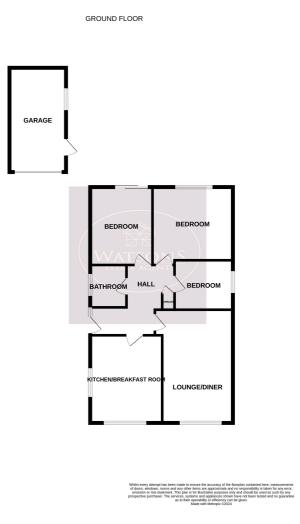

- 3 Bedrooms
- Spacious Lounge
- Recently Refitted Kitchen & Bathroom
- Driveway & Garage
- Low Maintenance Gardens
- Walking Distance To Amenities
- Viewing Advised

Our Seller says....

\*\*\* A MUST VIEW! \*\*\* Enjoy the quiet life with this spacious 3 bedroom detached bungalow on a popular road in Newthorpe. With a recently refitted kitchen & bathroom, garage and low maintenance gardens there is little to do, but move in and make it your own. A great choice for people looking to downsize. The accommodation in brief comprises: entrance hallway, lounge, recently refitted shaker style breakfast kitchen, 3 bedrooms and recently refitted modern bathroom. A generous driveway to the side leads to a single garage and gated access to the rear garden which is low maintnance and offers a good level of privacy. The front has a small lawn with flowerbed borders.. Call our sales team now to arrange your viewing.

# **Entrance**

Entrance door to the side. Access to the attic (partly boarded with drop down ladder and power and housing the combination boiler), storage cupboard. Doors to bedrooms, bathroom, lounge & kitchen.

# **Bedroom 1**

3.6m x 3.05m (11' 10" x 10' 0") UPVC double glazed window to the rear and radiator.

# Bedroom 2

3.45m x 2.85m (11' 4" x 9' 4") UPVC patio doors to the rear, radiator.

# **Bedroom 3**

2.61m x 2.18m (8' 7" x 7' 2") UPVC double glazed window to the side and radiator.

## **Bathroom**

3 piece suite in white comprising WC, vanity sink and bath with mains fed shower. Chrome heated towel rail and obscured uPVC double glazed window to the side.

## **Outside**

To the rear of the property is a paved patio, flower bed borders with a range of plants & shrubs, circular lawn and timber shed. The garden is enclosed by timber fencing to the perimeter with side gated access to the driveway. To the front of the property there is a lawned garden and a tarmacadam driveway which runs alongside the property and leads to a single garage with up and over door.