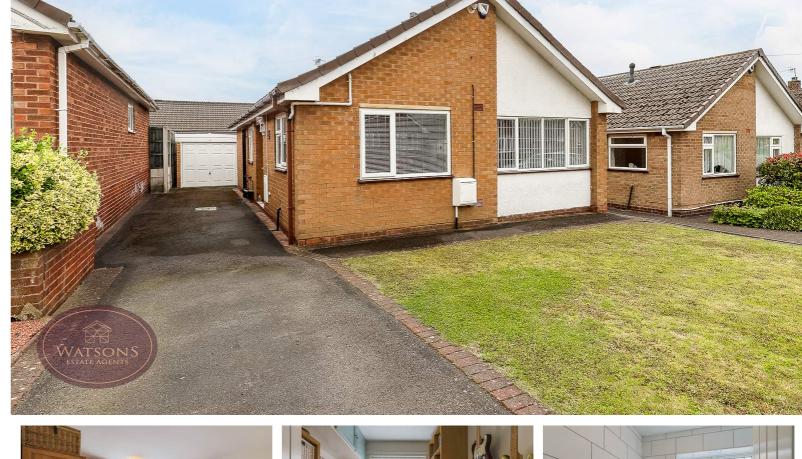

- 3 Bedrooms
- Spacious Lounge
- Recently Refitted Kitchen & Bathroom
- Driveway & Garage
- Low Maintenance Gardens
- Walking Distance To Amenities
- Viewing Advised

Our Seller says....

\*\*\* A MUST VIEW! \*\*\* Enjoy the quiet life with this spacious 3 bedroom detached bungalow on a popular road in Newthorpe. With a recently refitted kitchen & bathroom, garage and low maintenance gardens there is little to do, but move in and make it your own. A great choice for people looking to downsize. The accommodation in brief comprises: entrance hallway, lounge, recently refitted shaker style breakfast kitchen, 3 bedrooms and recently refitted modern bathroom. A generous driveway to the side leads to a single garage and gated access to the rear garden which is low maintnance and offers a good level of privacy. The front has a small lawn with flowerbed borders.. Call our sales team now to arrange your viewing.

## **Outside**

To the rear of the property is a paved patio, flower bed borders with a range of plants & shrubs, circular lawn and timber shed. The garden is enclosed by timber fencing to the perimeter with side gated access to the driveway. To the front of the property there is a lawned garden and a tarmacadam driveway which runs alongside the property and leads to a single garage with up and over door.