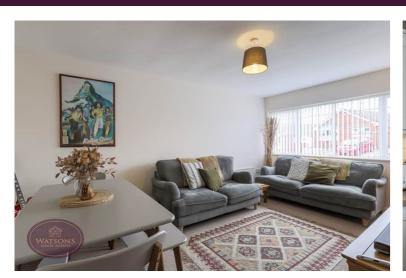

# Lounge

4.87m x 3.13m (16' 0" x 10' 3") Lead lined uPVC double glazed window to the front, radiator.