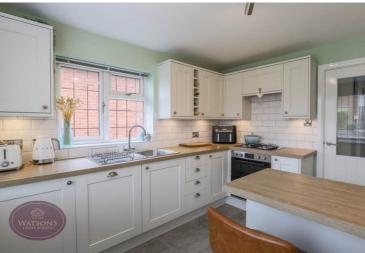

## Kitchen

3.39m x 3.3m (11' 1" x 10' 10") A range of matching wall & base units, work surfaces incorporating stainless steel sink unit and drainer unit. Integrated appliances to include: electric oven & gas hob with extractor over, fridge freezer, washing machine and dishwasher. UPVC double glazed window to the side & front.