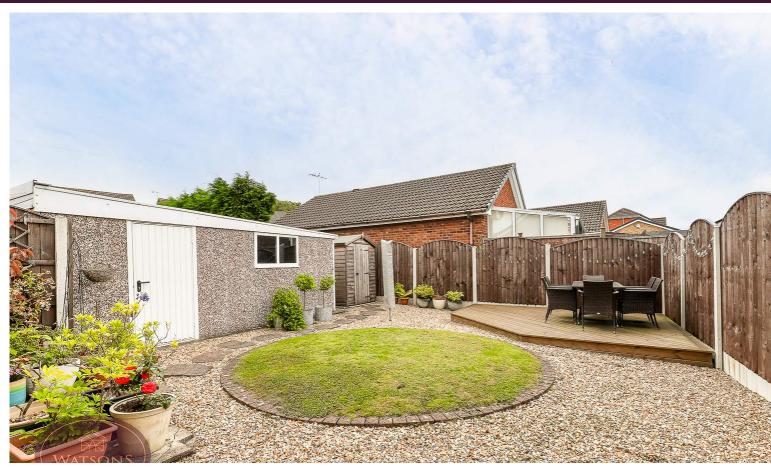

## **Outside**

To the rear of the property is a paved patio, flower bed borders with a range of plants & shrubs, circular lawn and timber shed. The garden is enclosed by timber fencing to the perimeter with side gated access to the driveway. To the front of the property there is a lawned garden and a tarmacadam driveway which runs alongside the property and leads to a single garage with up and over door.