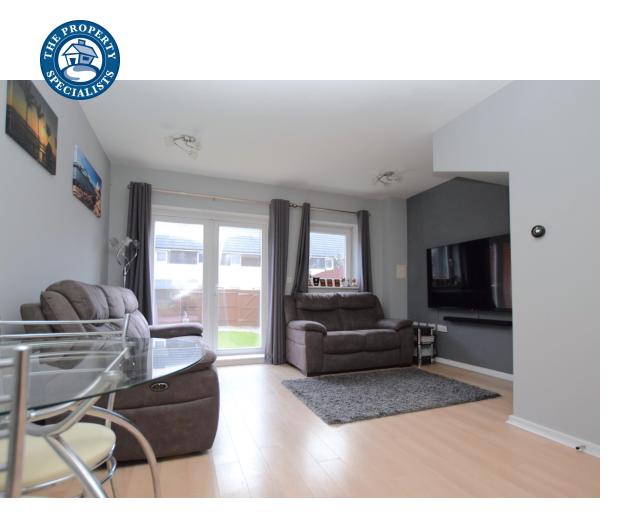

On entering the property, you are greeted by an entrance hall which in turn will lead you to a spacious open plan living/dining room located at the rear of the property. An adjoining kitchen makes this a great place for entertaining, whilst French doors and large double glazed windows overlooking the rear garden, allow the room to be flooded with natural light. The kitchen itself comprises of modern units and worktops, and has the added benefit of integrated appliances including; an oven, gas hob, fridge freezer and a washer/dryer. Storage is provided with a large built in cupboard to the living room, whilst the ground floor accommodation is completed by a separate W/C, led from the hallway.