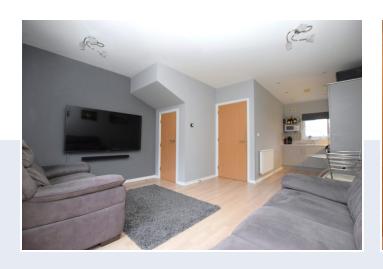

On entering the property, you are greeted by an entrance hall which in turn will lead you to a spacious open plan living/dining room located at the rear of the property. An adjoining kitchen makes this a great place for entertaining, whilst French doors and large double glazed windows overlooking the rear garden, allow the room to be flooded with natural light. The kitchen itself comprises of modern units and worktops, and has the added benefit of integrated appliances including; an oven, gas hob, fridge freezer and a washer/dryer. Storage is provided with a large built in cupboard to the living room, whilst the ground floor accommodation is completed by a separate W/C, led from the hallway.