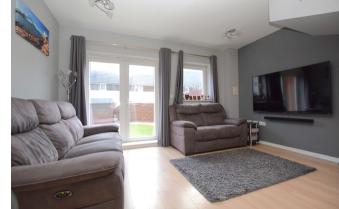

On entering the property, you are greeted by an entrance hall which in turn will lead you to a spacious open plan living/dining room located at the rear of the property. An adjoining kitchen makes this a great place for entertaining, whilst French doors and large double glazed windows overlooking the rear garden, allow the room to be flooded with natural light. The kitchen itself comprises of modern units and worktops, and has the added benefit of integrated appliances including; an oven, gas hob, fridge freezer and a washer/dryer. Storage is provided with a large built in cupboard to the living room, whilst the ground floor accommodation is completed by a separate W/C, led from the hallway.