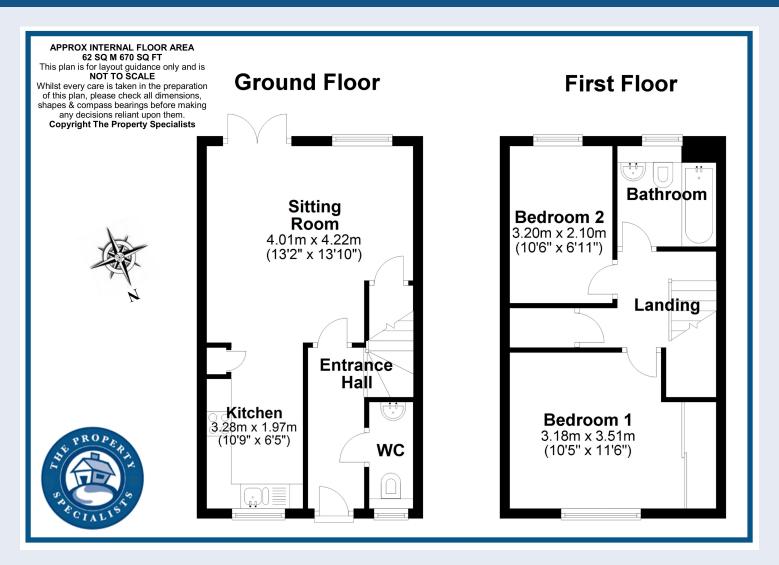

On entering the property, you are greeted by an entrance hall which in turn will lead you to a spacious open plan living/dining room located at the rear of the property. An adjoining kitchen makes this a great place for entertaining, whilst French doors and large double glazed windows overlooking the rear garden, allow the room to be flooded with natural light. The kitchen itself comprises of modern units and worktops, and has the added benefit of integrated appliances including; an oven, gas hob, fridge freezer and a washer/dryer. Storage is provided with a large built in cupboard to the living room, whilst the ground floor accommodation is completed by a separate W/C, led from the hallway.

Upstairs there are two carpeted bedrooms, with the master being of particularly good size and presentation, boasting a set of modern built in wardrobes with mirrored sliding doors. The second bedroom comfortably accommodates a single bed or would make an ideal study/dressing room. Additional storage is achieved through another built in cupboard on the landing, and this is in addition to a partially boarded loft space. The accommodation in this delightful home is completed by a recently re-fitted bathroom, which now comprises of modern tasteful tiling and a modern three piece suite with a shower over the bath.