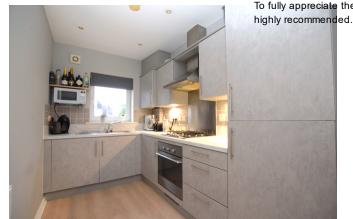

On entering the property, you are greeted by an entrance hall which in turn will lead you to a spacious open plan living/dining room located at the rear of the property. An adjoining kitchen makes this a great place for entertaining, whilst French doors and large double glazed windows overlooking the rear garden, allow the room to be flooded with natural light. The kitchen itself comprises of modern units and worktops, and has the added benefit of integrated appliances including; an oven, gas hob, fridge freezer and a washer/dryer. Storage is provided with a large built in cupboard to the living room, whilst the ground floor accommodation is completed by a separate W/C, led from the hallway.