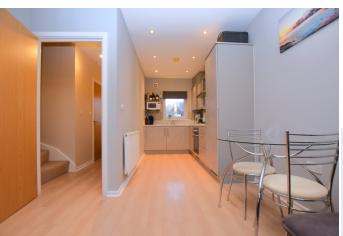

On entering the property, you are greeted by an entrance hall which in turn will lead you to a spacious open plan living/dining room located at the rear of the property. An adjoining kitchen makes this a great place for entertaining, whilst French doors and large double glazed windows overlooking the rear garden, allow the room to be flooded with natural light. The kitchen itself comprises of modern units and worktops, and has the added benefit of integrated appliances including; an oven, gas hob, fridge freezer and a washer/dryer. Storage is provided with a large built in cupboard to the living room, whilst the ground floor accommodation is completed by a separate W/C, led from the hallway.