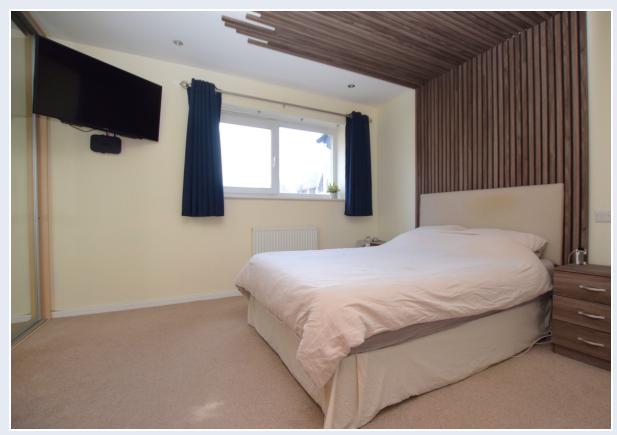

Upstairs there are two carpeted bedrooms, with the master being of particularly good size and presentation, boasting a set of modern built in wardrobes with mirrored sliding doors. The second bedroom comfortably accommodates a single bed or would make an ideal study/dressing room. Additional storage is achieved through another built in cupboard on the landing, and this is in addition to a partially boarded loft space. The accommodation in this delightful home is completed by a recently re-fitted bathroom, which now comprises of modern tasteful tiling and a modern three piece suite with a shower over the bath.