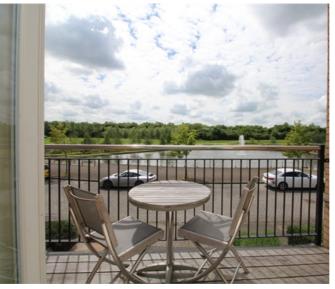

On the first floor there is a landing, sitting room with dual aspect and balcony over looking the lake, bedroom two, and a further double bedroom, and four piece bathroom.

On the second floor there is a landing, Off the landing there is a balcony with seating area, bedroom one with en-suite and a dressing area, bedroom 4 and a walk in storage area.

BALCONY WITH SEATED AREA: 13' x 10' (3.96m x 3.05m)