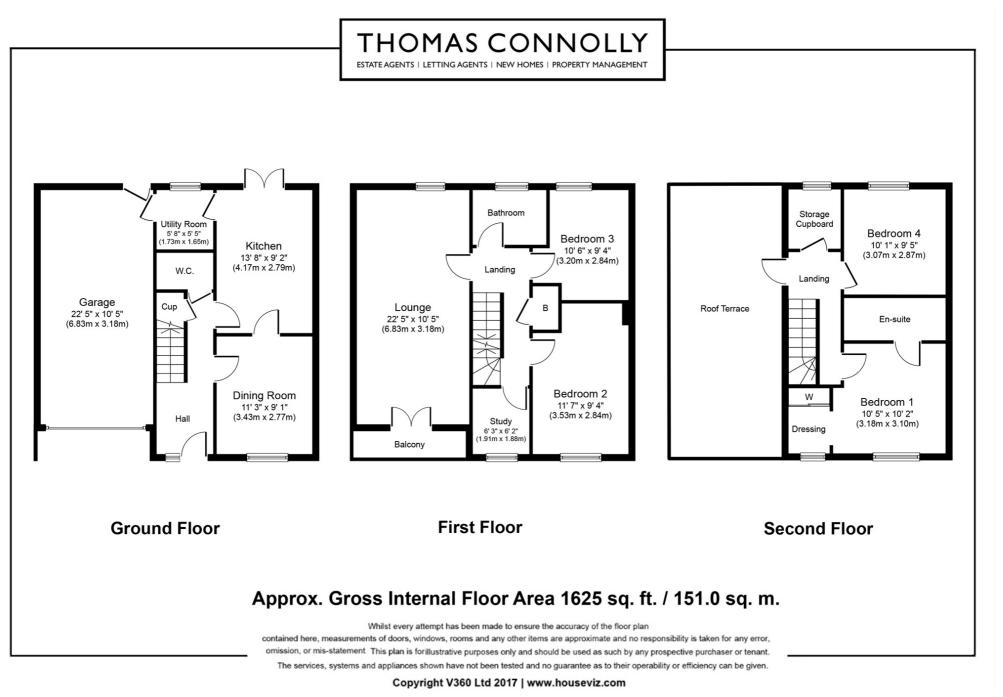

### **Summary of Property**

A 4 bedroom link detached home boasting stunning lakeside views, large room sizes throughout and no upper chain.

This impressive property is situated within the popular new development of Ashlands and conveniently located south of the main shopping centre, mainline train station and the M1 motorway. The accommodation comprises; entrance hall, dining room, quality fitted kitchen/breakfast room, cloakroom and a utility room on the ground floor.

On the first floor there is a landing, sitting room with dual aspect and balcony over looking the lake, bedroom two, and a further double bedroom, and four piece bathroom.

On the second floor there is a landing, Off the landing there is a balcony with seating area, bedroom one with en-suite and a dressing area, bedroom 4 and a walk in storage area.

Outside there is an attractive front and rear garden, with the rear garden being private and having a seating area, garage and drive way.

### **GROUND FLOOR**

ENTRANCE HALL:

CLOAKROOM:

**DINING ROOM:** 11' 3" x 9' 1" (3.43m x 2.77m)

**KITCHEN:** 13' 8" x 9' 2" (4.17m x 2.79m)

UTILITY ROOM: 5' 8" x 5' 5" (1.73m x 1.65m)

## FIRST FLOOR

FIRST FLOOR LANDING:

LOUNGE: 22' 5" x 10' 5" (6.83m x 3.18m)

BATHROOM:

**BEDROOM TWO:** 11' 7" x 9' 4" (3.53m x 2.84m) with built in wardrobes

BEDROOM THREE: 10' 6" x 9' 4" (3.20m x 2.84m) with built in wardrobes

**STUDY:** 6' 2" x 6' 3" (1.88m x 1.91m)

### SECOND FLOOR

SECOND FLOOR LANDING:

BEDROOM ONE: 10' 5" x 10' 2" (3.18m x 3.10m)

DRESSING ROOM:

ENSUITE:

BEDROOM FOUR: 10' 1" x 9' 5" (3.07m x 2.87m) with built in wardrobes

**STORAGE CUPBOARD:** 6' x 5' (1.83m x 1.52m)

BALCONY WITH SEATED AREA: 13' x 10' (3.96m x 3.05m)