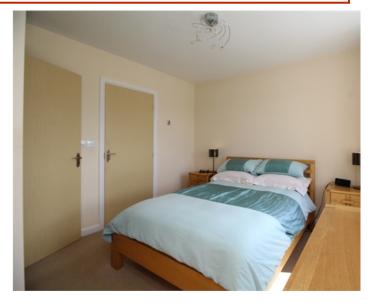

## FIRST FLOOR

FIRST FLOOR LANDING:

LOUNGE: 22' 5" x 10' 5" (6.83m x 3.18m)

BATHROOM:

**BEDROOM TWO:** 11' 7" x 9' 4" (3.53m x 2.84m) with built in wardrobes

BEDROOM THREE: 10' 6" x 9' 4" (3.20m x 2.84m) with built in wardrobes

### SECOND FLOOR

SECOND FLOOR LANDING:

BEDROOM ONE: 10' 5" x 10' 2" (3.18m x 3.10m)

DRESSING ROOM:

ENSUITE:

BEDROOM FOUR: 10' 1" x 9' 5" (3.07m x 2.87m) with built in wardrobes

**STORAGE CUPBOARD:** 6' x 5' (1.83m x 1.52m)