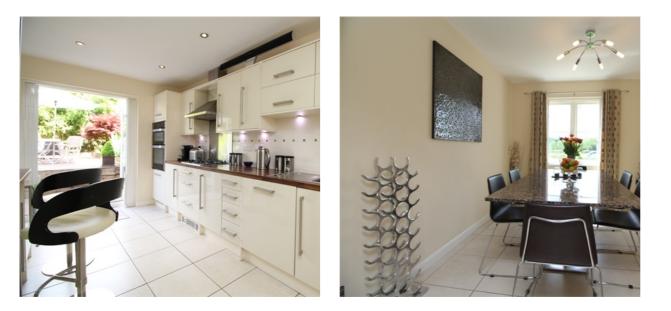

### **GROUND FLOOR**

ENTRANCE HALL:

CLOAKROOM:

**DINING ROOM:** 11' 3" x 9' 1" (3.43m x 2.77m)

**KITCHEN:** 13' 8" x 9' 2" (4.17m x 2.79m)

UTILITY ROOM: 5' 8" x 5' 5" (1.73m x 1.65m)