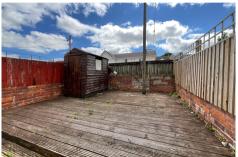

Outside to the front is a small forecourt and to the rear is a easily maintained garden with patio and decked areas. The property further benefits from having a gas combi boiler and UPVC double throughout.