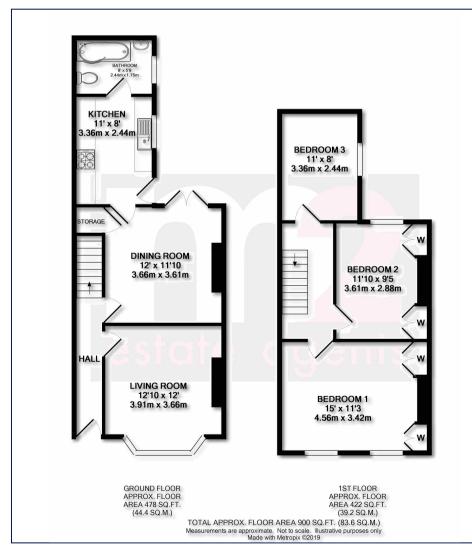

Being sold with the tenant in situ paying £1000 per calendar month, the property benefits from accommodation briefly comprising to the Ground Floor: Entrance Hallway, Living Room, Dining Room, Refitted Kitchen and Modern Bathroom. On the first floor are three double bedrooms.

Outside to the front is a small forecourt and to the rear is a easily maintained garden with patio and decked areas. The property further benefits from having a gas combi boiler and UPVC double throughout.