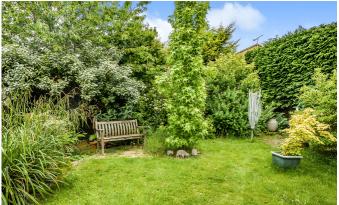

#### OUTSIDE

A driveway provides private off street parking and access to the single garage. At the front is an area of lawn with young bushes, a the rear is a generous and tended garden that has an abundance of planting, lawn and patio. Side access to front.