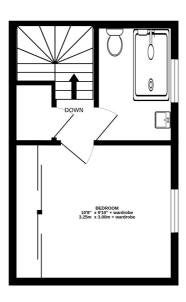

Accommodation comprises a large double bedroom with a large built in wardrobe, a spacious lounge/dining room, a re-fitted kitchen & a Upvc conservatory! The vendors has installed gas central heating throughout the house and it also has double glazing. Another huge benefit is having a private garden and off street parking for one car. There are also a number of visitor parking spaces.

GROUND FLOOR 321 sq.ft. (29.8 sq.m.) approx.

1ST FLOOR 241 sq.ft. (22.4 sq.m.) approx.

TOTAL FLOOR AREA: 562 sq.ft. (52.2 sq.m.) approx. Whils every attempt has been made to ensure the accuracy of the floorplan contained here, measurements of doors, windows, crooms and any other lines are approximate and on responsibility is taken for any error, omission or mis-statement. This plan is for illustrative purposes only and should be used as such by any prospective purchaser. The services, systems and applications: shown have not been tested and no guarantee as to their operability of efficiency can be given. Made with Merpork <2024