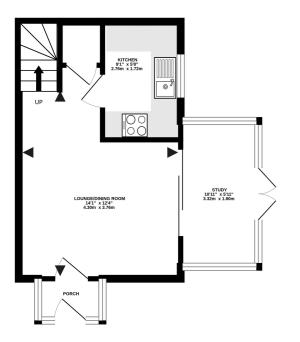

Accommodation comprises a large double bedroom with a large built in wardrobe, a spacious lounge/dining room, a re-fitted kitchen & a Upvc conservatory! The vendors has installed gas central heating throughout the house and it also has double glazing. Another huge benefit is having a private garden and off street parking for one car. There are also a number of visitor parking spaces.

GROUND FLOOR 321 sq.ft. (29.8 sq.m.) approx.

1ST FLOOR 241 sq.ft. (22.4 sq.m.) approx.

TOTAL FLOOR AREA: 562 sq.ft. (52.2 sq.m.) approx. Whils every attempt has been made to ensure the accuracy of the floorplan contained here, measurements of doors, windows, crooms and any other lines are approximate and on responsibility is taken for any error, omission or mis-statement. This plan is for illustrative purposes only and should be used as such by any prospective purchaser. The services, systems and applications: shown have not been tested and no guarantee as to their operability of efficiency can be given. Made with Merpork <2024