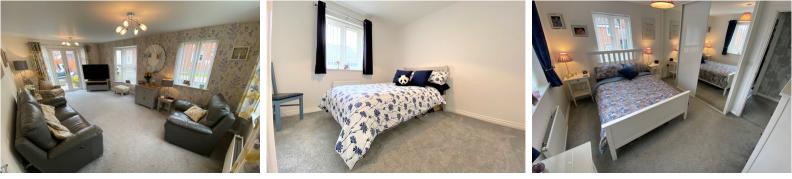

## Living Room

6.01m x 3.43m (19' 9" x 11' 3")

## **Bedroom One**

3.02m x 3.52m (9' 11" x 11' 7")

### **Bedroom Two**

2.98m x 3.63m (9' 9" x 11' 11")

### **Bedroom Three**

2.91m x 3.05m (9' 7" x 10' 0")

#### **Bedroom Four**

3.01m x 2.53m (9' 11" x 8' 4")