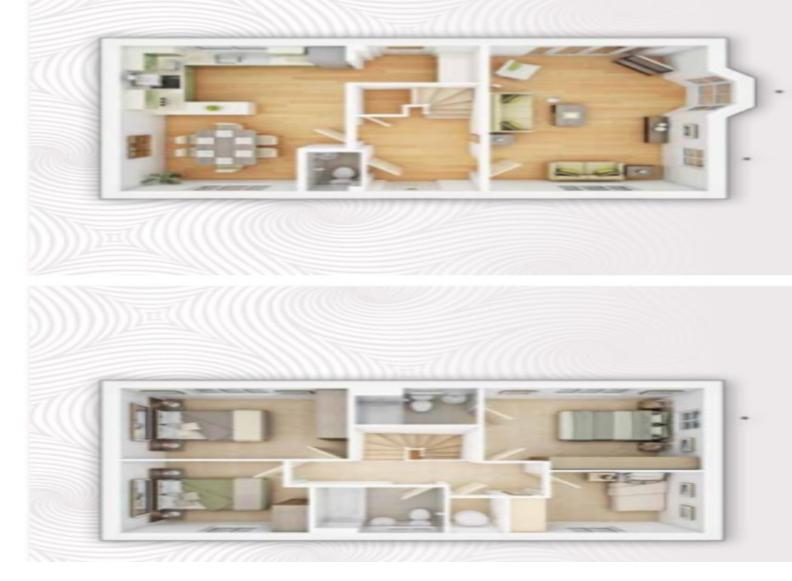

## Living Room

6.01m x 3.43m (19' 9" x 11' 3")

#### Kitchen

3.55m x 6.01m (11' 8" x 19' 9")

Cloak

Utility

## **Bedroom One**

3.02m x 3.52m (9' 11" x 11' 7")

### **Bedroom Two**

2.98m x 3.63m (9' 9" x 11' 11")

### **Bedroom Three**

2.91m x 3.05m (9' 7" x 10' 0")

#### **Bedroom Four**

3.01m x 2.53m (9' 11" x 8' 4")

#### Bathroom