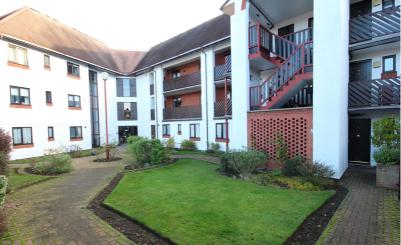

# **Communal Garden and Parking**

At the rear of the property is a secure parking area with an allocated parking space. Well maintained communal gardens laid to lawn with shrub borders.