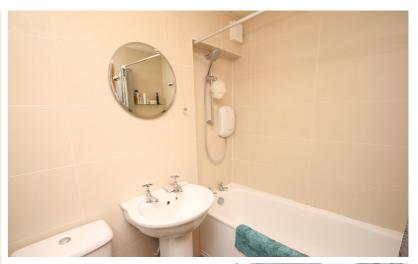

#### **Bathroom**

7' 0" x 5' 0" (2.13m x 1.52m)

Three piece suite comprising a low level wc, wash hand basin and a panelled bath with a shower over. Ceramic tiling. Extractor fan. Radiator. Tiled floor.