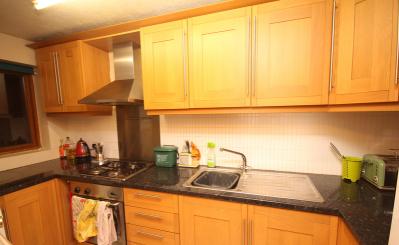

#### Kitchen

17' 0" x 11' 4" (5.18m x 3.45m)

Fitted in a range of matching base and eye level units providing ample storage space. Single drainer stainless steel sink unit. Plumbing for washing machine. Integrated oven and hob. Space for a fridge/freezer. Ceramic tiling. Tiled floor. Window to the rear aspect.