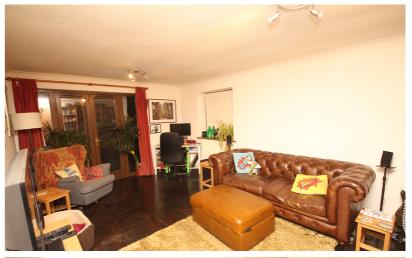

## Lounge/Dining Room

17' 0" x 11' 4" (5.18m x 3.45m)

Parquet wood floor. Glazed French doors with side windows leading to the communal lawned garden. Window to the side aspect. Radiator. TV point.