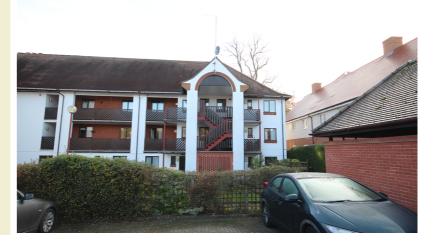

# **Communal Garden and Parking**

At the rear of the property is a secure parking area with an allocated parking space. Well maintained communal gardens laid to lawn with shrub borders.