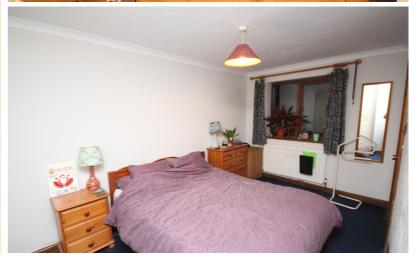

#### **Bedroom One**

15' 8" x 8' 5" (4.78m x 2.57m)

A large double bedroom with full length fitted wardrobes along one wall. Window to the front aspect. Radiator.