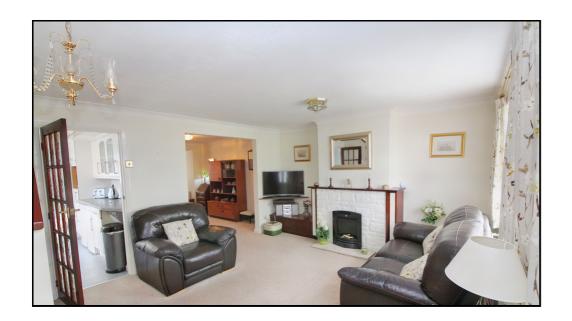

## Lounge:

Abt: 13' 11" x 13' 1" (4.24m x 3.99m) UPVC double glazed window to front, gas fire with surround, radiator, carpet as fitted.

## **Dining Room:**

Abt: 9' 0" x 16' 9" (2.74m x 5.11m) Sliding UPVC doors leading out to conservatory, radiator, carpet as fitted.