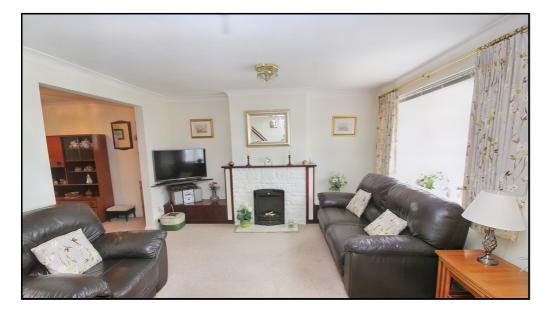

## Lounge:

Abt: 13' 11" x 13' 1" (4.24m x 3.99m) UPVC double glazed window to front, gas fire with surround, radiator, carpet as fitted.

## **Dining Room:**

Abt: 9' 0" x 16' 9" (2.74m x 5.11m) Sliding UPVC doors leading out to conservatory, radiator, carpet as fitted.