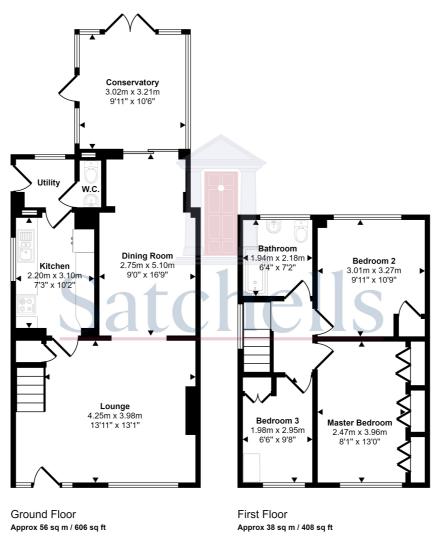

#### **Ground Floor:**

#### **Entrance:**

Brick paved driveway, artificial grass with seasonal planting, gates leading to garage.

#### **Entrance Hall:**

UPVC doors, stairs to first floor, doors to kitchen.

## Lounge:

Abt: 13' 11" x 13' 1" (4.24m x 3.99m) UPVC double glazed window to front, gas fire with surround, radiator, carpet as fitted.

## **Dining Room:**

Abt: 9' 0" x 16' 9" (2.74m x 5.11m) Sliding UPVC doors leading out to conservatory, radiator, carpet as fitted.

## Kitchen:

Abt: 7' 2" x 10' 2" (2.18m x 3.10m) UPVC double glazed window to side, vinyl flooring, selection of base and wall units, including display cabinets. Space and connection for free standing gas cooker, extractor, one and a half sink with drainer and swan neck taps, space for fridge/freezer, UPVC double glazed obscure door and window into the utility room.

## **Utility Room:**

Space and plumbing for washing machine, door to cloakroom.

## Cloakroom:

Pedestal wash hand basin and low level WC.

## **Conservatory:**

Abt: 10' 6" x 9' 11" (3.20m x 3.02m) UPVC half dwarf wall double glazed conservatory with UPVC double glazed single door out to garden, wood flooring with blinds, double doors leading to garden.

#### First floor:

## Landing:

Loft hatch, UPVC double glazed window to side.

#### **Bedroom one:**

Abt: 13' 0" x 8' 1" (3.96m x 2.46m) UPVC double glazed window to front, fitted glass mirror wardrobes, radiator, carpet as fitted.

## Bedroom two:

Abt: 9' 11" x 10' 9" (3.02m x 3.28m) UPVC double glazed window to front, cupboard, radiator, carpet as fitted.

## **Bedroom three:**

Abt: 9' 8" x 6' 6" (2.95m x 1.98m) UPVC double glazed window to front, built in wardrobe, radiator, carpet as fitted.

## Bathroom:

Abt: 7' 2" x 6' 4" (2.18m x 1.93m) UPVC double glazed obscure window to rear, fully tiled, bath with shower over, vanity unit with wash hand basin and low level WC, vinyl flooring.

Denotes head height below 1.5m

This floorplan is only for illustrative purposes and is not to scale. Measurements of rooms, doors, windows, and any items are approximate and no responsibility is taken for any error, omission or mis-statement. Cons of items such as bathroom suites are representations only and may not look like the real items. Made with Made Snappy 360.