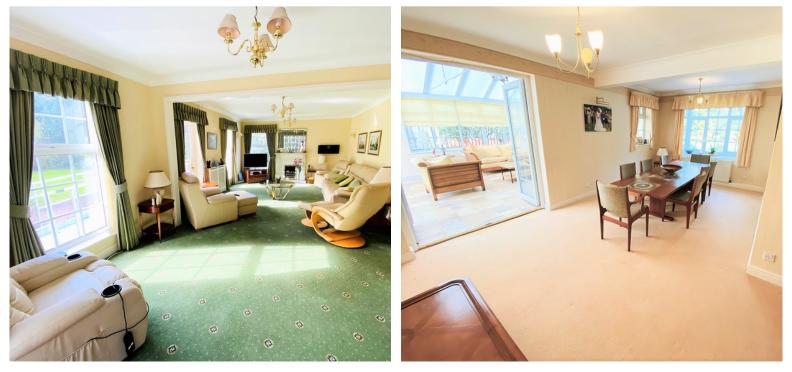

## FEATURES

- TWO ENTERTAINING ROOMS, SPACIOUS CONSERVATORY, CLOAKROOM/W.C.
- DINING KITCHEN, UTILITY ROOM & LAUNDRY ROOM
- MAIN BEDROOM WITH DRESSING AREA AND EN-SUITE BATHROOM
- THREE FURTHER BEDROOMS AND FAMILY
  SHOWER ROOM
- GAS HEATING SYSTEM, MAJORITY DOUBLE GLAZING
- DOUBLE GARAGE, EXTENSIVE GARDENS