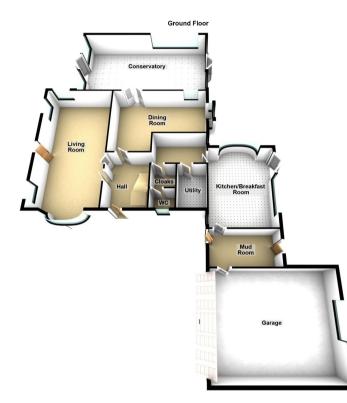

## FEATURES

- TWO ENTERTAINING ROOMS, SPACIOUS CONSERVATORY, CLOAKROOM/W.C.
- DINING KITCHEN, UTILITY ROOM & LAUNDRY ROOM
- MAIN BEDROOM WITH DRESSING AREA AND EN-SUITE BATHROOM
- THREE FURTHER BEDROOMS AND FAMILY
  SHOWER ROOM
- GAS HEATING SYSTEM, MAJORITY DOUBLE GLAZING
- DOUBLE GARAGE, EXTENSIVE GARDENS

Measurement are approximate Plan produced using PlanUp.

GUNTER Escale Agents