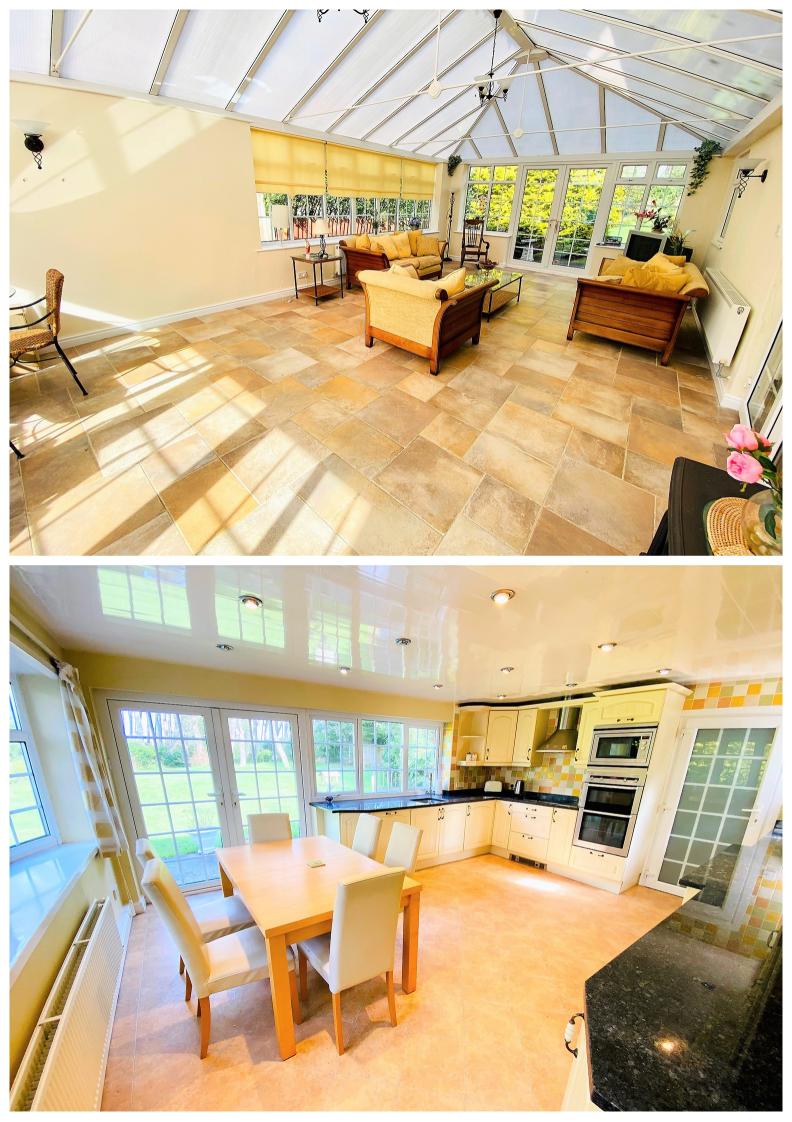

## FEATURES

- TWO ENTERTAINING ROOMS, SPACIOUS CONSERVATORY, CLOAKROOM/W.C.
- DINING KITCHEN, UTILITY ROOM & LAUNDRY ROOM
- MAIN BEDROOM WITH DRESSING AREA AND EN-SUITE BATHROOM
- THREE FURTHER BEDROOMS AND FAMILY
  SHOWER ROOM
- GAS HEATING SYSTEM, MAJORITY DOUBLE GLAZING
- DOUBLE GARAGE, EXTENSIVE GARDENS