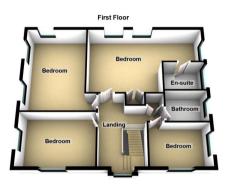

## FEATURES

- TWO ENTERTAINING ROOMS, SPACIOUS CONSERVATORY, CLOAKROOM/W.C.
- DINING KITCHEN, UTILITY ROOM & LAUNDRY ROOM
- MAIN BEDROOM WITH DRESSING AREA AND EN-SUITE BATHROOM
- THREE FURTHER BEDROOMS AND FAMILY
  SHOWER ROOM
- GAS HEATING SYSTEM, MAJORITY DOUBLE GLAZING
- DOUBLE GARAGE, EXTENSIVE GARDENS

Measurement are approximate Plan produced using PlanUp.

GUNTER Escale Agents