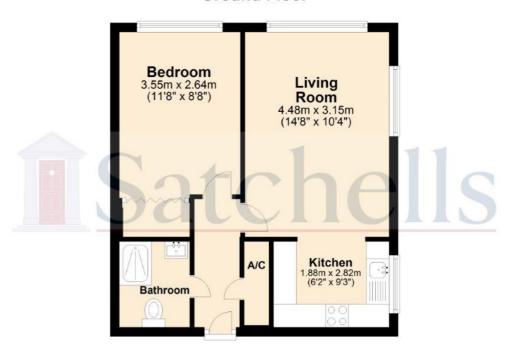

## **Ground Floor**

For illustrative purposes only - NOT TO SCALE - Measurements shown are approximate. The size and position of doors, windows, appliances and other features are approximate.

Plan produced using PlanUp.