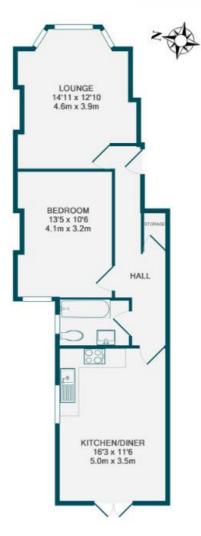

## **GROUND FLOOR**

#### **Communal Entrance**

# Hallway

# Lounge

Sash bay window to the front, hard wood flooring, radiator

### **Bedroom**

Window overlooking garden, carpet, radiator, set of drawers integrated into chimney breast.

#### **Bathroom**

White Suite of panel enclosed with shower over and curtain rail, low level WC and wash hand basin. Tiled surround, tile floor, window to side.

## Kitchen/Diner

16' kitchen diner with fitted wall and base units, oven, hob and hood. Wall mounted combi boiler, radiator, window to side, double doors with side panels to garden.

#### TOTAL APPROX. FLOOR AREA 614 SQ.FT. (57.0 SQ.M.)

Whist every attempt has been made to ensure the accuracy of the foor plan contained here, measurement of doors, windows, comes and any other terms are approximate and no responsibility is taken for any error, or mission, or mis-statement. This plan is for illustrative purposes only and should be used as such by any prospective purchaser. The services, systems and appliances shown have not been setted and no guarante as to their operability or efficiency can be given.