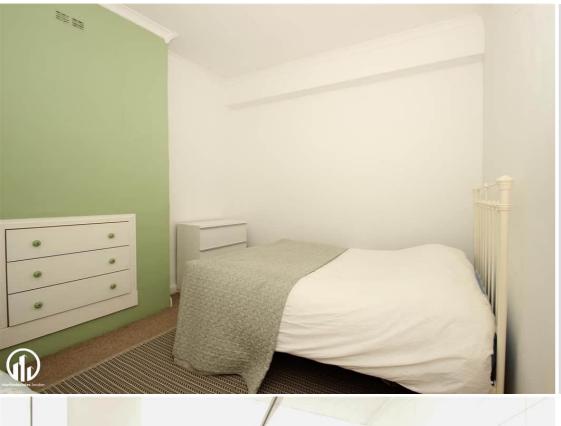

### **Bedroom**

Window overlooking garden, carpet, radiator, set of drawers integrated into chimney breast.