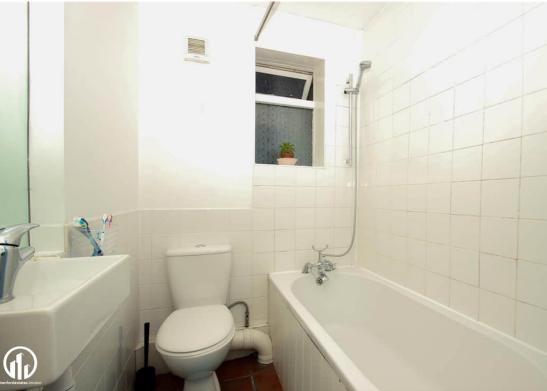

#### **Bathroom**

White Suite of panel enclosed with shower over and curtain rail, low level WC and wash hand basin. Tiled surround, tile floor, window to side.