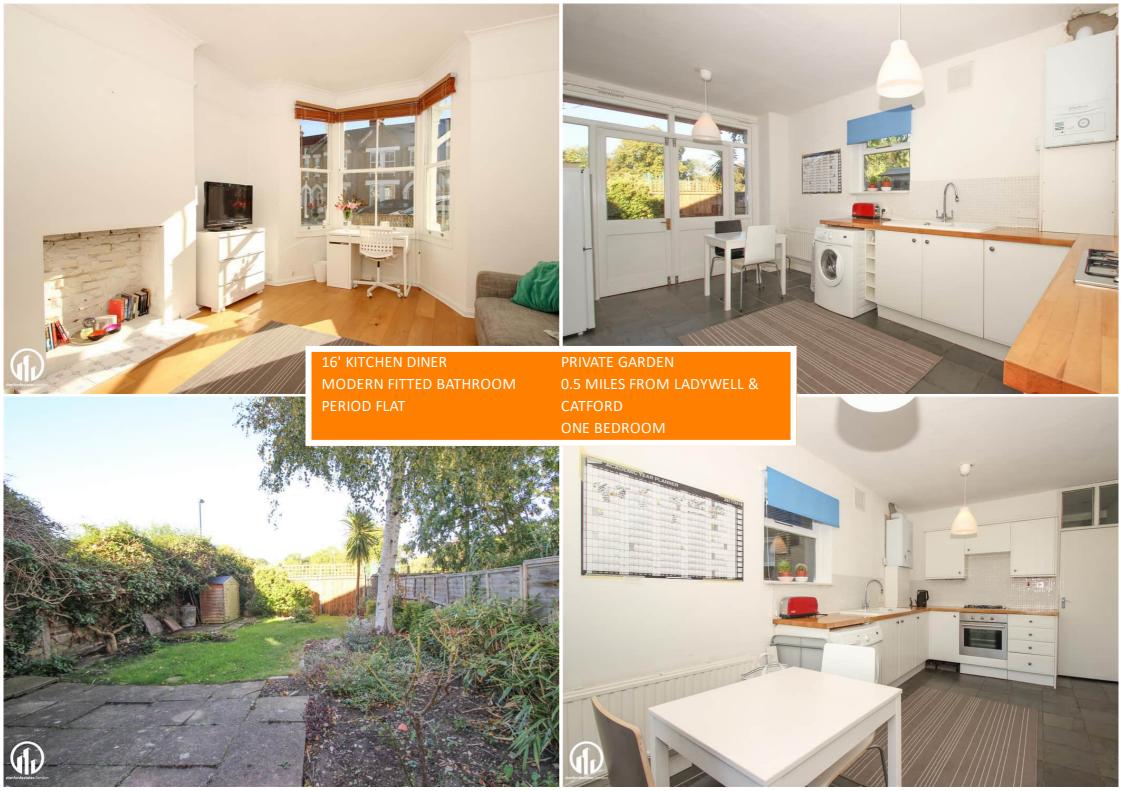

# Read all about it...

Stanford Estates are pleased to bring this spacious ground floor garden flat to the rental market. In an ideal location within 1/2 a mile walking distance of Ladywell Station and on the door step of Ladywell Fields. Internally the property is well presented with a 16' kitchen/diner with integrated appliances and large french doors overlooking the private garden to the rear. The bathroom is a white suite and the lounge and bedroom are well decorated with hard wood floor in the lounge.

# Lounge

Sash bay window to the front, hard wood flooring, radiator

## Kitchen/Diner

16' kitchen diner with fitted wall and base units, oven, hob and hood. Wall mounted combi boiler, radiator, window to side, double doors with side panels to garden.

## Garden

Private garden mainly laid to lawn with large paved patio area, side access to front.