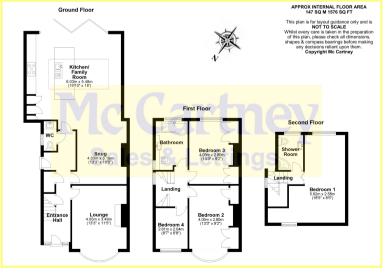

## St Johns Avenue, Chelmsford £675,000 Freehold

- FOUR BEDROOM
   SEMI-DETACHED
- EXTENDED &
   IMPROVED FAMILY
   HOME
- SOUTH FACING REAR GARDEN
- OLD MOULSHAM LOCATION
- OPEN PLAN
   KITCHEN/DINER/FA
   MILY ROOM
- VIEWING STRONGLY ADVISED

GUIDE PRICE £675,000 - £700,000

Luxurious Four-Bedroom Character Home, Desirable quiet avenue with Expansive Living Space

McCartney Sales and Lettings are thrilled to present this simply stunning four-bedroom semi-detached character house situated in a quiet and sought after tree lined avenue, South facing garden, with easy access to schools, Moulsham Street with its shopping facilities, amenities and short walking distance to the city centre and Chelmsford railway station with frequent trains running through to London Liverpool Street. Meticulously designed and extended to offer an abundance of luxurious family living space. This exceptional property, perfect for the discerning buyer, harmoniously blends traditional charm with contemporary elegance.