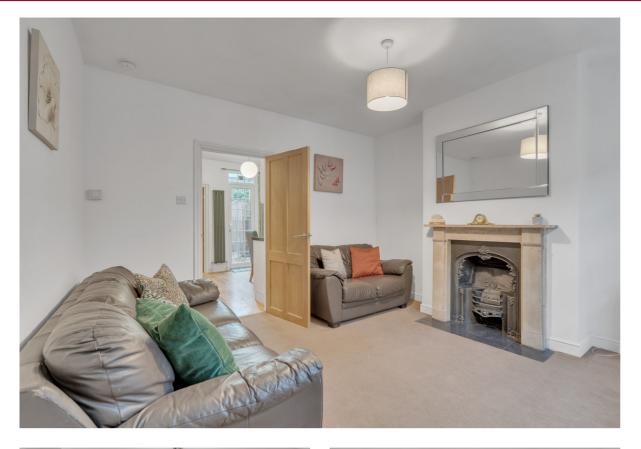

#### **Reception Room**

3.67m x 3.70m (12' 0" x 12' 2") Carpeted, radiator, ceiling light, feature fireplace, window to front aspect and door to kitchen.