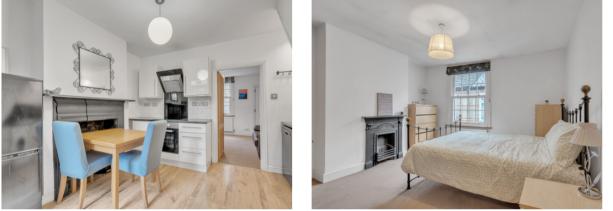

#### **Reception Room**

3.67m x 3.70m (12' 0" x 12' 2") Carpeted, radiator, ceiling light, feature fireplace, window to front aspect and door to kitchen.

## Kitchen/Diner

Wood effect flooring, part tiled walls, range of white gloss base and wall units with contrast worktops, radiator, two ceiling lights, one and a half ceramic sink/drainer, integrated electric hob, oven and extractor hood, space for washing machine, dishwasher, fridge freezer and table, feature fireplace, doors to bathroom, first floor and rear garden.

## **Bedroom One**

3.58m x 3.70m (11' 9" x 12' 2") Carpeted, ceiling light, radiator, feature fireplace, window to front aspect.