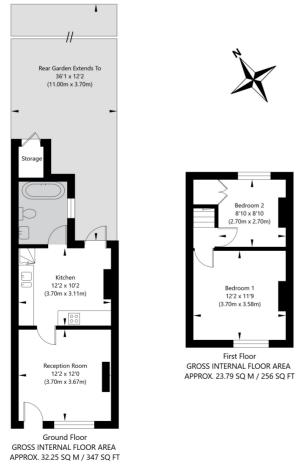

Terrace Gardens, Watford WD17 1RB

First Floor

APPROXIMATE GROSS INTERNAL FLOOR AREA 56.04 SQ M / 603 SQ FT THIS FLOOR PLAN IS FOR ILLUSTRATIVE PURPOSES ONLY AND SHOULD BE USED FOR THIS PURPOSE BY PROSPECTIVE APPLICANTS AS ITS NOT TO SCALE.

#### **Reception Room**

3.67m x 3.70m (12' 0" x 12' 2") Carpeted, radiator, ceiling light, feature fireplace, window to front aspect and door to kitchen.

## Kitchen/Diner

Wood effect flooring, part tiled walls, range of white gloss base and wall units with contrast worktops, radiator, two ceiling lights, one and a half ceramic sink/drainer, integrated electric hob, oven and extractor hood, space for washing machine, dishwasher, fridge freezer and table, feature fireplace, doors to bathroom, first floor and rear garden.

## **Bedroom One**

3.58m x 3.70m (11' 9" x 12' 2") Carpeted, ceiling light, radiator, feature fireplace, window to front aspect.

## **Bedroom Two**

2.70m x 2.70m (8' 10" x 8' 10") Carpeted, ceiling light, radiator, cupboard with boiler, access to loft space, window to rear aspect.

## Bathroom

1.94m x 2.52m (6' 4" x 8' 3") Tiled flooring and part tiled walls, roll top bath with mixer tap and shower attachment plus overhead rainfall shower, low level W/C, hand wash basin, heated towel rail, extractor fan, ceiling light, radiator, window to side aspect.

## Garden

3.70m x 11.00m (12' 2" x 36' 1") Pretty courtyard garden, brick storage shed and gated rear access.