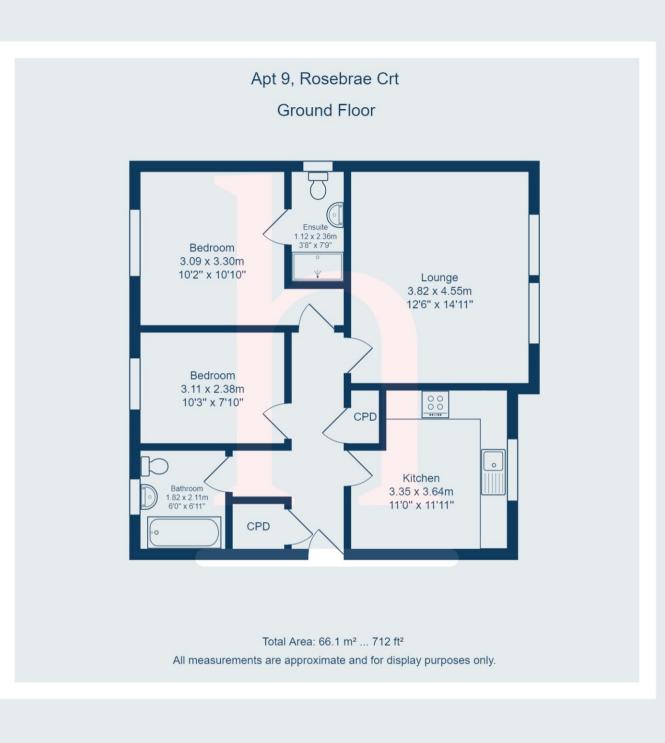

- T: 0151 625 0125
- E: info@homewirral.co.uk
- W: www.homewirral.co.uk
- A: 42 Grange Road, West Kirby, CH48 4EF

A STYLISH MODERN APARTMENT NEAR HESWALL CENTRE! Situated just a stone's throw away from the centre of Heswall town this first floor apartment is the perfect blend of modern living and practical access to local amenities. Excellent local shops, transport links, bars and restaurants all ensure that this home will be perfect for working professionals, early downsizers or first time buyers alike. Accessed via a secure communal entrance and reception area, this apartment offers plenty of scope with accommodation comprising a hallway with storage cupboards, a spacious lounge diner, well fitted breakfast/kitchen, two good sized bedrooms, a family bathroom and master featuring an en-suite shower. Externally there is visitor parking and allocated parking and beautiful communal gardens surrounding. Offered with no onward chain we expect this property will be extremely popular and encourage an early viewing so as not to miss out!!