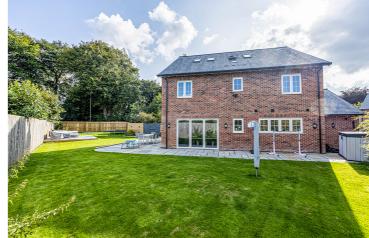

## Pleasant Drive, Davyhulme, M41 8RU

\*\*VIDEO TOUR\*\* - A fantastic opportunity to purchase a spacious, detached executive family home nestled on a quiet cul-de-sac just off Davyhulme Road. This property is designed to the highest specification and complimented further by a stunning open plan kitchen and an impressive master bedroom suite with dressing room and en-suite bathroom. The opulent living accommodation finished to an uncompromising specification and ia one of eight recently built properties and offers tastefully presented accommodation arranged over THREE FLOORS with expansive accommodation extending to approximately 2,626 sqft including FIVE DOUBLE BEDROOMS and an integral 20ft garage. Built in 2017, this exclusive property is finished to an exceptionally high standard, with high quality brand fixtures and fittings, underfloor heating throughout the ground floor, 'Bosch' kitchen appliances, CAT 5 access points, CCTV and Silestone Quartz kitchen worksurfaces. In further detail the accommodation comprises; large welcoming entrance hallway, a generously sized living room with a log burning fire, a second reception room ideal for use as a study or sitting room, a downstairs WC, a breathtaking open plan dining/kitchen/living with a central island and bi-folding doors leading out into the rear garden and a useful utility room with access into an integral garage. A wooden staircase rises to the first floor landing which provides access into four double bedrooms and a luxury three piece family bathroom. Two of the double bedrooms on the first floor level benefit from en-suite shower rooms. A further staircase provides access into an opulent master bedroom suite with an en-suite bathroom and a dressing area complete with a host of fitted bedroom furniture. Externally, this property is positioned on a large plot with gardens to the front, side and rear. This stunning family home is approached via a cobble set driveway which leads up to an traditional Oak porch alongside an integral garage with an Electric up and over door finished in cedar wood. Well established formal lawned gardens can be found to the side and rear of the property housing a selection of mature plants, trees and bushes. An Indian stone patio surrounds the rear of the property and provides a suitable space for alfresco dining during those summer months. This property is offered for sale with the remainder of a 10 year insurance backed structural warranty from LABC Warranty. This property is conveniently situated within easy reach of Urmston town centre with its excellent range of shops, general services and restaurants. For commuters, the property positioned is within close proximity to the motorway network. For further information or to arrange an internal inspection, please contact VitalSpace Estate Agents.