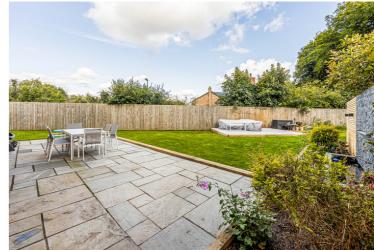

## Pleasant Drive, Davyhulme, M41 8RU

\*\*VIDEO TOUR\*\* - A fantastic opportunity to purchase a spacious, detached executive family home nestled on a quiet cul-de-sac just off Davyhulme Road. This property is designed to the highest specification and complimented further by a stunning open plan kitchen and an impressive master bedroom suite with dressing room and en-suite bathroom. The opulent living accommodation finished to an uncompromising specification and ia one of eight recently built properties and offers tastefully presented accommodation arranged over THREE FLOORS with expansive accommodation extending to approximately 2,626 sqft including FIVE DOUBLE BEDROOMS and an integral 20ft garage. Built in 2017, this exclusive property is finished to an exceptionally high standard, with high quality brand fixtures and fittings, underfloor heating throughout the ground floor, 'Bosch' kitchen appliances, CAT 5 access points, CCTV and Silestone Quartz kitchen worksurfaces. In further detail the accommodation comprises; large welcoming entrance hallway, a generously sized living room with a log burning fire, a second reception room ideal for use as a study or sitting room, a downstairs WC, a breathtaking open plan dining/kitchen/living with a central island and bi-folding doors leading out into the rear garden and a useful utility room with access into an integral garage. A wooden staircase rises to the first floor landing which provides access into four double bedrooms and a luxury three piece family bathroom. Two of the double bedrooms on the first floor level benefit from en-suite shower rooms. A further staircase provides access into an opulent master bedroom suite with an en-suite bathroom and a dressing area complete with a host of fitted bedroom furniture. Externally, this property is positioned on a large plot with gardens to the front, side and rear. This stunning family home is approached via a cobble set driveway which leads up to an traditional Oak porch alongside an integral garage with an Electric up and over door finished in cedar wood. Well established formal lawned gardens can be found to the side and rear of the property housing a selection of mature plants, trees and bushes. An Indian stone patio surrounds the rear of the property and provides a suitable space for alfresco dining during those summer months. This property is offered for sale with the remainder of a 10 year insurance backed structural warranty from LABC Warranty. This property is conveniently situated within easy reach of Urmston town centre with its excellent range of shops, general services and restaurants. For commuters, the property positioned is within close proximity to the motorway network. For further information or to arrange an internal inspection, please contact VitalSpace Estate Agents.