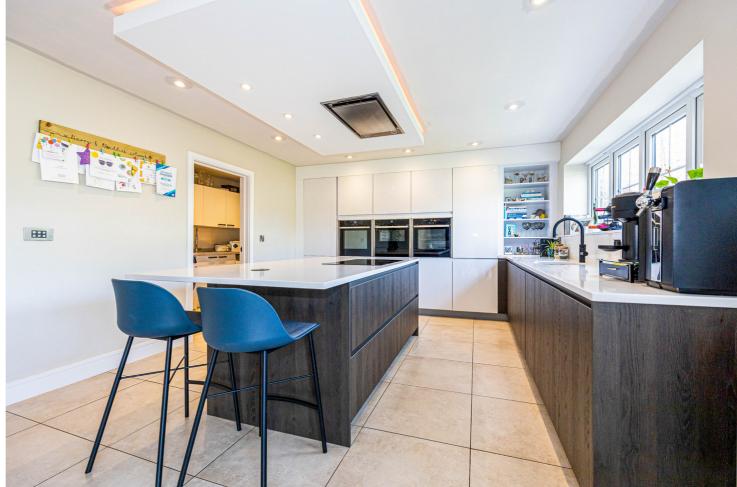

## Pleasant Drive, Davyhulme, M41 8RU

\*\*VIDEO TOUR\*\* - A fantastic opportunity to purchase a spacious, detached executive family home nestled on a quiet cul-de-sac just off Davyhulme Road. This property is designed to the highest specification and complimented further by a stunning open plan kitchen and an impressive master bedroom suite with dressing room and en-suite bathroom. The opulent living accommodation finished to an uncompromising specification and ia one of eight recently built properties and offers tastefully presented accommodation arranged over THREE FLOORS with expansive accommodation extending to approximately 2,626 sqft including FIVE DOUBLE BEDROOMS and an integral 20ft garage. Built in 2017, this exclusive property is finished to an exceptionally high standard, with high quality brand fixtures and fittings, underfloor heating throughout the ground floor, 'Bosch' kitchen appliances, CAT 5 access points, CCTV and Silestone Quartz kitchen worksurfaces. In further detail the accommodation comprises; large welcoming entrance hallway, a generously sized living room with a log burning fire, a second reception room ideal for use as a study or sitting room, a downstairs WC, a breathtaking open plan dining/kitchen/living with a central island and bi-folding doors leading out into the rear garden and a useful utility room with access into an integral garage. A wooden staircase rises to the first floor landing which provides access into four double bedrooms and a luxury three piece family bathroom. Two of the double bedrooms on the first floor level benefit from en-suite shower rooms. A further staircase provides access into an opulent master bedroom suite with an en-suite bathroom and a dressing area complete with a host of fitted bedroom furniture. Externally, this property is positioned on a large plot with gardens to the front, side and rear. This stunning family home is approached via a cobble set driveway which leads up to an traditional Oak porch alongside an integral garage with an Electric up and over door finished in cedar wood. Well established formal lawned gardens can be found to the side and rear of the property housing a selection of mature plants, trees and bushes. An Indian stone patio surrounds the rear of the property and provides a suitable space for alfresco dining during those summer months. This property is offered for sale with the remainder of a 10 year insurance backed structural warranty from LABC Warranty. This property is conveniently situated within easy reach of Urmston town centre with its excellent range of shops, general services and restaurants. For commuters, the property positioned is within close proximity to the motorway network. For further information or to arrange an internal inspection, please contact VitalSpace Estate Agents.

## Features

- Five double bedrooms
- Detached Family Home
- 2626 Sqft (244m2)
- Built in 2017
- High Specification Throughout
- Stunning Open Plan Kitchen
- Impressive master bedroom suite
- Arranged over three floors
- Large garden plot
- · Viewing recommended