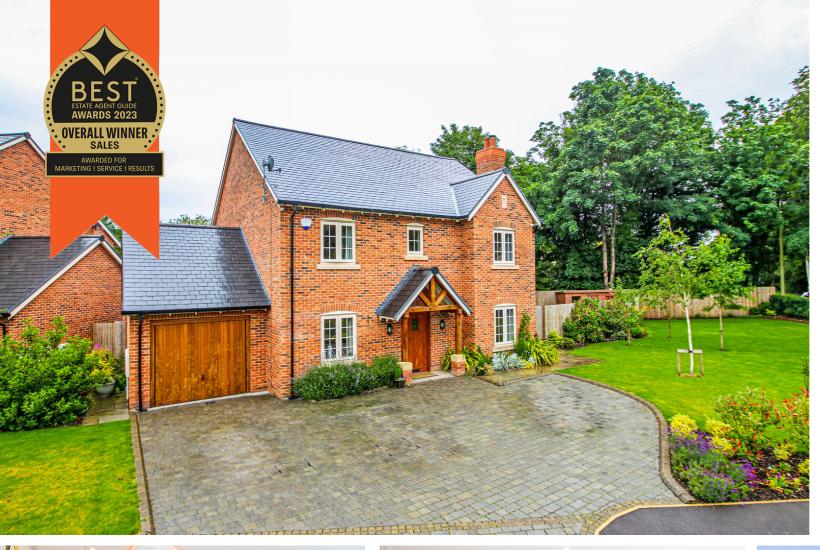

PLEASANT DRIVE DAVYHULME

£925,000

5 BEDROOMS

4 BATHROOMS

3 RECEPTIONS

EPC GRADE:- B

## Pleasant Drive, Davyhulme, M41 8RU

\*\*VIDEO TOUR\*\* - A fantastic opportunity to purchase a spacious, detached executive family home nestled on a quiet cul-de-sac just off Davyhulme Road. This property is designed to the highest specification and complimented further by a stunning open plan kitchen and an impressive master bedroom suite with dressing room and en-suite bathroom. The opulent living accommodation finished to an uncompromising specification and ia one of eight recently built properties and offers tastefully presented accommodation arranged over THREE FLOORS with expansive accommodation extending to approximately 2,626 sqft including FIVE DOUBLE BEDROOMS and an integral 20ft garage. Built in 2017, this exclusive property is finished to an exceptionally high standard, with high quality brand fixtures and fittings, underfloor heating throughout the ground floor, 'Bosch' kitchen appliances, CAT 5 access points, CCTV and Silestone Quartz kitchen worksurfaces. In further detail the accommodation comprises; large welcoming entrance hallway, a generously sized living room with a log burning fire, a second reception room ideal for use as a study or sitting room, a downstairs WC, a breathtaking open plan dining/kitchen/living with a central island and bi-folding doors leading out into the rear garden and a useful utility room with access into an integral garage. A wooden staircase rises to the first floor landing which provides access into four double bedrooms and a luxury three piece family bathroom. Two of the double bedrooms on the first floor level benefit from en-suite shower rooms. A further staircase provides access into an opulent master bedroom suite with an en-suite bathroom and a dressing area complete with a host of fitted bedroom furniture. Externally, this property is positioned on a large plot with gardens to the front, side and rear. This stunning family home is approached via a cobble set driveway which leads up to an traditional Oak porch alongside an integral garage with an Electric up and over door finished in cedar wood. Well established formal lawned gardens can be found to the side and rear of the property housing a selection of mature plants, trees and bushes. An Indian stone patio surrounds the rear of the property and provides a suitable space for alfresco dining during those summer months. This property is offered for sale with the remainder of a 10 year insurance backed structural warranty from LABC Warranty. This property is conveniently situated within easy reach of Urmston town centre with its excellent range of shops, general services and restaurants. For commuters, the property positioned is within close proximity to the motorway network. For further information or to arrange an internal inspection, please contact VitalSpace Estate Agents.