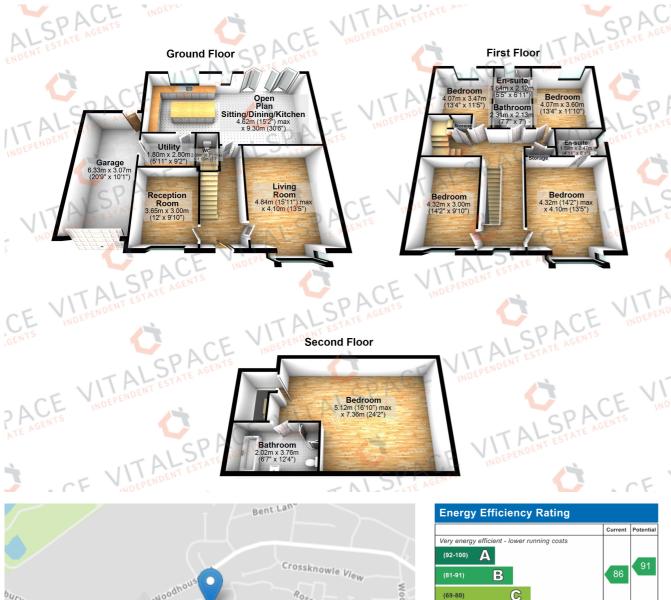

## Pleasant Drive, Davyhulme, M41 8RU

\*\*VIDEO TOUR\*\* - A fantastic opportunity to purchase a spacious, detached executive family home nestled on a quiet cul-de-sac just off Davyhulme Road. This property is designed to the highest specification and complimented further by a stunning open plan kitchen and an impressive master bedroom suite with dressing room and en-suite bathroom. The opulent living accommodation finished to an uncompromising specification and ia one of eight recently built properties and offers tastefully presented accommodation arranged over THREE FLOORS with expansive accommodation extending to approximately 2,626 sqft including FIVE DOUBLE BEDROOMS and an integral 20ft garage. Built in 2017, this exclusive property is finished to an exceptionally high standard, with high quality brand fixtures and fittings, underfloor heating throughout the ground floor, 'Bosch' kitchen appliances, CAT 5 access points, CCTV and Silestone Quartz kitchen worksurfaces. In further detail the accommodation comprises; large welcoming entrance hallway, a generously sized living room with a log burning fire, a second reception room ideal for use as a study or sitting room, a downstairs WC, a breathtaking open plan dining/kitchen/living with a central island and bi-folding doors leading out into the rear garden and a useful utility room with access into an integral garage. A wooden staircase rises to the first floor landing which provides access into four double bedrooms and a luxury three piece family bathroom. Two of the double bedrooms on the first floor level benefit from en-suite shower rooms. A further staircase provides access into an opulent master bedroom suite with an en-suite bathroom and a dressing area complete with a host of fitted bedroom furniture. Externally, this property is positioned on a large plot with gardens to the front, side and rear. This stunning family home is approached via a cobble set driveway which leads up to an traditional Oak porch alongside an integral garage with an Electric up and over door finished in cedar wood. Well established formal lawned gardens can be found to the side and rear of the property housing a selection of mature plants, trees and bushes. An Indian stone patio surrounds the rear of the property and provides a suitable space for alfresco dining during those summer months. This property is offered for sale with the remainder of a 10 year insurance backed structural warranty from LABC Warranty. This property is conveniently situated within easy reach of Urmston town centre with its excellent range of shops, general services and restaurants. For commuters, the property positioned is within close proximity to the motorway network. For further information or to arrange an internal inspection, please contact VitalSpace Estate Agents.

## Features

- Five double bedrooms
- Detached Family Home
- 2626 Sqft (244m2)
- Built in 2017
- High Specification Throughout
- Stunning Open Plan Kitchen
- Impressive master bedroom suite
- Arranged over three floors
- Large garden plot
- · Viewing recommended