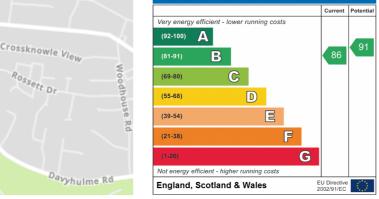

PLEASANT DRIVE DAVYHULME

£925,000

5 BEDROOMS

4 BATHROOMS

3 RECEPTIONS

EPC GRADE:- B