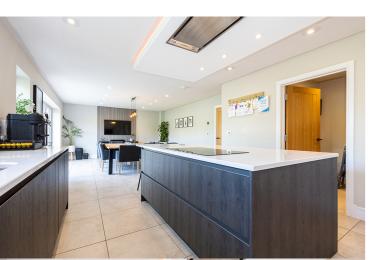

## Pleasant Drive, Davyhulme, M41 8RU

\*\*VIDEO TOUR\*\* - A fantastic opportunity to purchase a spacious, detached executive family home nestled on a quiet cul-de-sac just off Davyhulme Road. This property is designed to the highest specification and complimented further by a stunning open plan kitchen and an impressive master bedroom suite with dressing room and en-suite bathroom. The opulent living accommodation finished to an uncompromising specification and ia one of eight recently built properties and offers tastefully presented accommodation arranged over THREE FLOORS with expansive accommodation extending to approximately 2,626 sqft including FIVE DOUBLE BEDROOMS and an integral 20ft garage. Built in 2017, this exclusive property is finished to an exceptionally high standard, with high quality brand fixtures and fittings, underfloor heating throughout the ground floor, 'Bosch' kitchen appliances, CAT 5 access points, CCTV and Silestone Quartz kitchen worksurfaces. In further detail the accommodation comprises; large welcoming entrance hallway, a generously sized living room with a log burning fire, a second reception room ideal for use as a study or sitting room, a downstairs WC, a breathtaking open plan dining/kitchen/living with a central island and bi-folding doors leading out into the rear garden and a useful utility room with access into an integral garage. A wooden staircase rises to the first floor landing which provides access into four double bedrooms and a luxury three piece family bathroom. Two of the double bedrooms on the first floor level benefit from en-suite shower rooms. A further staircase provides access into an opulent master bedroom suite with an en-suite bathroom and a dressing area complete with a host of fitted bedroom furniture. Externally, this property is positioned on a large plot with gardens to the front, side and rear. This stunning family home is approached via a cobble set driveway which leads up to an traditional Oak porch alongside an integral garage with an Electric up and over door finished in cedar wood. Well established formal lawned gardens can be found to the side and rear of the property housing a selection of mature plants, trees and bushes. An Indian stone patio surrounds the rear of the property and provides a suitable space for alfresco dining during those summer months. This property is offered for sale with the remainder of a 10 year insurance backed structural warranty from LABC Warranty. This property is conveniently situated within easy reach of Urmston town centre with its excellent range of shops, general services and restaurants. For commuters, the property positioned is within close proximity to the motorway network. For further information or to arrange an internal inspection, please contact VitalSpace Estate Agents.

## Features

- Five double bedrooms
- Detached Family Home
- 2626 Sqft (244m2)
- Built in 2017
- High Specification Throughout
- Stunning Open Plan Kitchen
- Impressive master bedroom suite
- Arranged over three floors
- Large garden plot
- · Viewing recommended