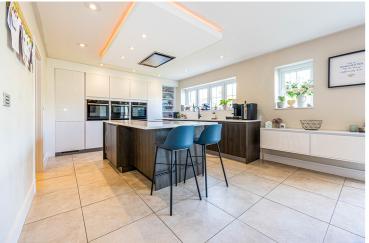

## Pleasant Drive, Davyhulme, M41 8RU

\*\*VIDEO TOUR\*\* - A fantastic opportunity to purchase a spacious, detached executive family home nestled on a quiet cul-de-sac just off Davyhulme Road. This property is designed to the highest specification and complimented further by a stunning open plan kitchen and an impressive master bedroom suite with dressing room and en-suite bathroom. The opulent living accommodation finished to an uncompromising specification and ia one of eight recently built properties and offers tastefully presented accommodation arranged over THREE FLOORS with expansive accommodation extending to approximately 2,626 sqft including FIVE DOUBLE BEDROOMS and an integral 20ft garage. Built in 2017, this exclusive property is finished to an exceptionally high standard, with high quality brand fixtures and fittings, underfloor heating throughout the ground floor, 'Bosch' kitchen appliances, CAT 5 access points, CCTV and Silestone Quartz kitchen worksurfaces. In further detail the accommodation comprises; large welcoming entrance hallway, a generously sized living room with a log burning fire, a second reception room ideal for use as a study or sitting room, a downstairs WC, a breathtaking open plan dining/kitchen/living with a central island and bi-folding doors leading out into the rear garden and a useful utility room with access into an integral garage. A wooden staircase rises to the first floor landing which provides access into four double bedrooms and a luxury three piece family bathroom. Two of the double bedrooms on the first floor level benefit from en-suite shower rooms. A further staircase provides access into an opulent master bedroom suite with an en-suite bathroom and a dressing area complete with a host of fitted bedroom furniture. Externally, this property is positioned on a large plot with gardens to the front, side and rear. This stunning family home is approached via a cobble set driveway which leads up to an traditional Oak porch alongside an integral garage with an Electric up and over door finished in cedar wood. Well established formal lawned gardens can be found to the side and rear of the property housing a selection of mature plants, trees and bushes. An Indian stone patio surrounds the rear of the property and provides a suitable space for alfresco dining during those summer months. This property is offered for sale with the remainder of a 10 year insurance backed structural warranty from LABC Warranty. This property is conveniently situated within easy reach of Urmston town centre with its excellent range of shops, general services and restaurants. For commuters, the property positioned is within close proximity to the motorway network. For further information or to arrange an internal inspection, please contact VitalSpace Estate Agents.