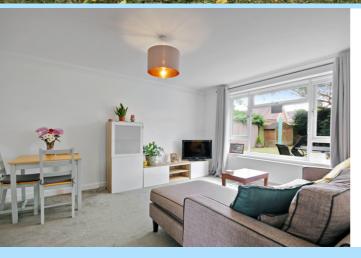

The accommodation consists of communal hall leading to the private entrance hall with fitted storage cupboard and doors to all rooms. The spacious lounge enjoys a beautiful outlook over the private rear garden and has a door leading to the kitchen which consists of a range of wall and base level units with area of worksurfaces, 1 1/2 bowl sink drainer, built-in oven, four ring hob with cooker hood over, integrated fridge freezer, space for washing machine, part tiled walls, tiled floor, inset ceiling lighting and a window to the rear aspect. The property has the benefit of two generous size double bedrooms which are complimented by the family bathroom which has been fitted with a p shaped panel enclosed bath with shower over, curved glass shower screen, vanity style wash hand basin with cupboards below and mixer tap, low-level WC, heated towel rail, part tiled walls, tiled floor and a window to the rear aspect.

#### Lounge/Dining Room

15' 5" x 11' 9" (4.70m x 3.58m)