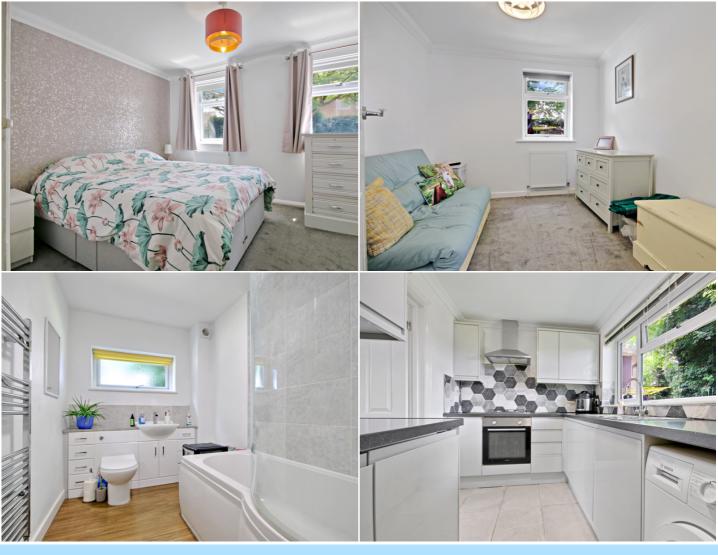

The accommodation consists of communal hall leading to the private entrance hall with fitted storage cupboard and doors to all rooms. The spacious lounge enjoys a beautiful outlook over the private rear garden and has a door leading to the kitchen which consists of a range of wall and base level units with area of worksurfaces, 1 1/2 bowl sink drainer, built-in oven, four ring hob with cooker hood over, integrated fridge freezer, space for washing machine, part tiled walls, tiled floor, inset ceiling lighting and a window to the rear aspect. The property has the benefit of two generous size double bedrooms which are complimented by the family bathroom which has been fitted with a p shaped panel enclosed bath with shower over, curved glass shower screen, vanity style wash hand basin with cupboards below and mixer tap, low-level WC, heated towel rail, part tiled walls, tiled floor and a window to the rear aspect.