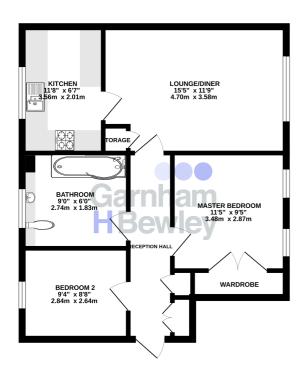

### Accommodation

#### Ground Floor Entrance Hall

#### Kitchen

11' 8" x 6' 7" (3.56m x 2.01m)

#### Lounge/Dining Room

15' 5" x 11' 9" (4.70m x 3.58m)

#### Main Bedroom

11' 5" x 9' 5" (3.48m x 2.87m)

#### Bedroom 2

9' 4" x 8' 8" (2.84m x 2.64m)

#### Bathroom

9' 4" x 6' 4" (2.84m x 1.93m)

Outside Garden

TOTAL FLOOR AREA: 563 sq.ft. (52.3 sq.m.) approx.

Whits every attempt has been made to ensure the accuracy of the foorpian contained here, measurement of doors, widows, norms and any other times are approximate and no responsibility is silven for any error ensurement. This plan is for historiative purposes only and chould be used as sould by any proposed purpose.