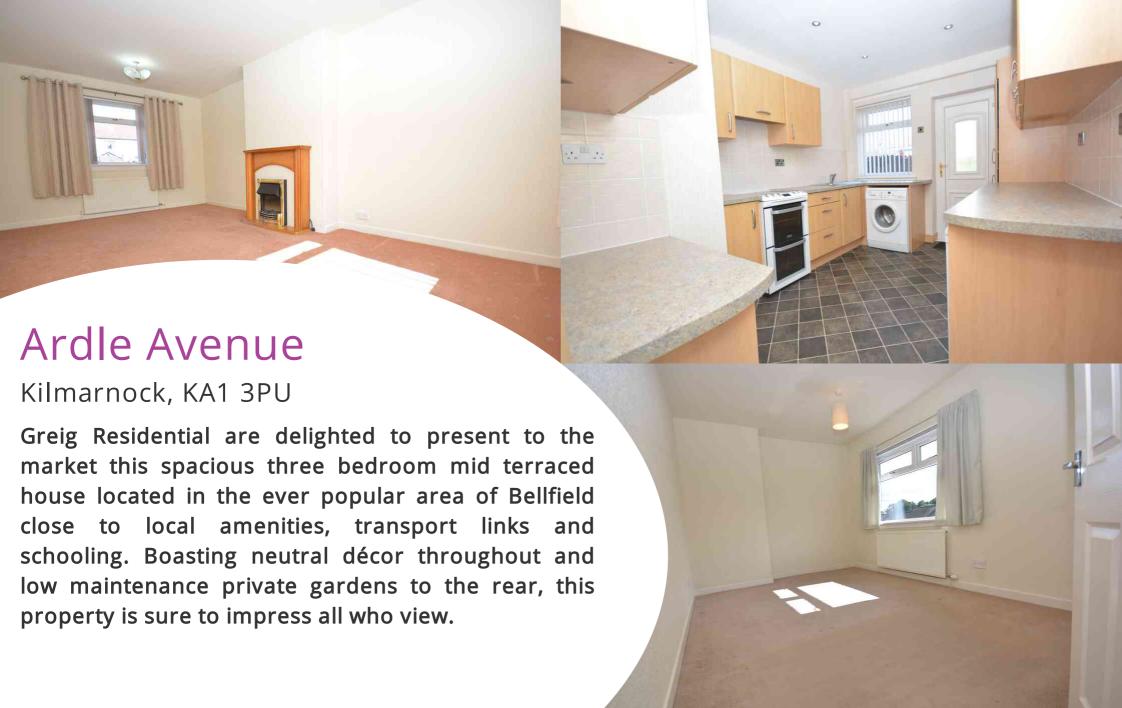

# Lounge

5.76m x 3.38m (18' 11" x 11' 1") Generous main apartment boasting neutral décor, fitted carpet, featuring electric fire set within wood surround and double glazed window to the front and rear.

#### Kitchen

3.61m x 2.72m (11' 10" x 8' 11") Fully fitted kitchen providing ample wall and base units, tiled splashback, stainless steel sink and drainer, free standing cooker, plumbing space for fridge freezer and washing machine, ceiling spotlights, vinyl flooring, double glazed window to the rear with white UPVC door giving access to rear gardens.

#### Bedroom One

 $4.45 \text{m} \times 2.87 \text{m}$  (14' 7"  $\times$  9' 5") Generous double bedroom with neutral décor, fitted carpet, providing storage cupboard and double glazed window to the front.