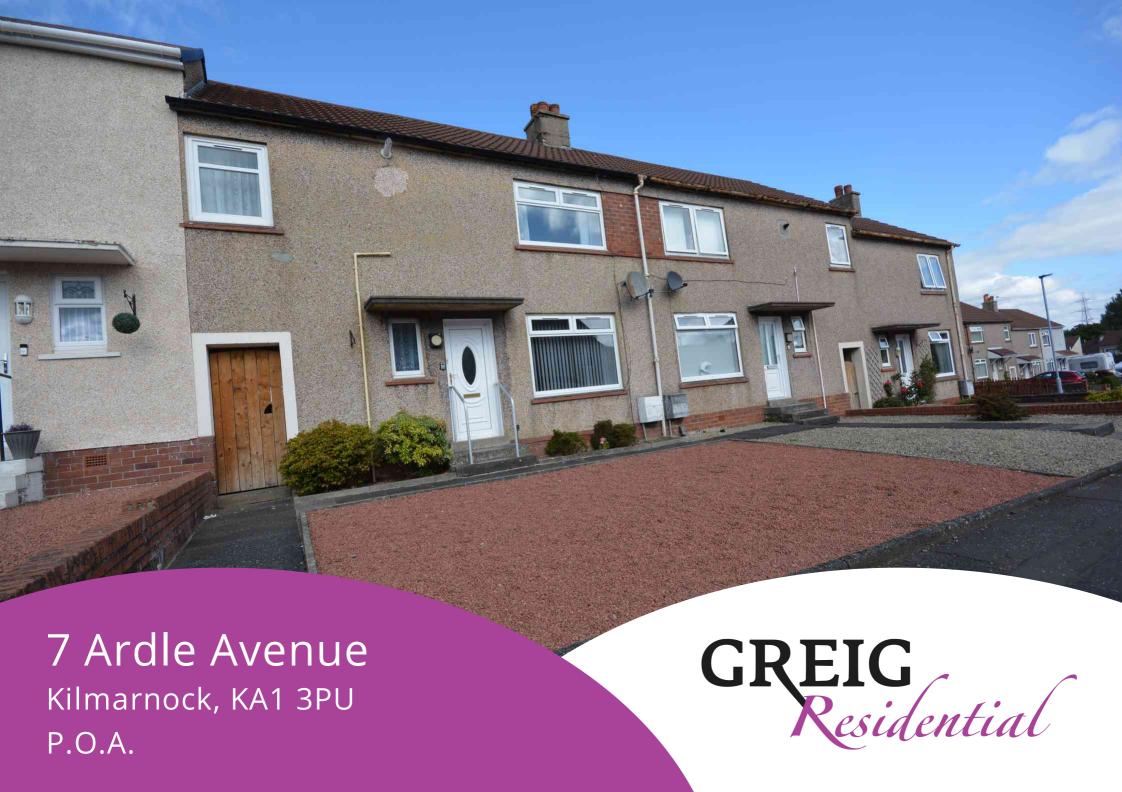

## Hallway

1.98m x 1.30m (6' 6" x 4' 3") Accessed by white outer UPVC outer door boasting neutral décor, fitted carpet, walk in storage cupboard, two double glazed windows to the front and door access to lounge and kitchen.

# Lounge

5.76m x 3.38m (18' 11" x 11' 1") Generous main apartment boasting neutral décor, fitted carpet, featuring electric fire set within wood surround and double glazed window to the front and rear.

#### Kitchen

3.61m x 2.72m (11' 10" x 8' 11") Fully fitted kitchen providing ample wall and base units, tiled splashback, stainless steel sink and drainer, free standing cooker, plumbing space for fridge freezer and washing machine, ceiling spotlights, vinyl flooring, double glazed window to the rear with white UPVC door giving access to rear gardens.

## Bed