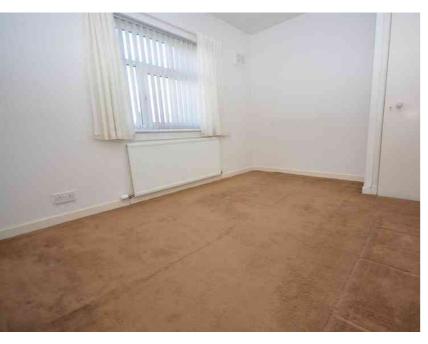

## Bedroom Two

 $5.43m \times 2.87m (17' 10" \times 9' 5")$  Generous double bedroom with neutral décor, fitted carpet, providing storage cupboard and double glazed window to the rear.

## Bedroom Three

3.11m x 2.10m (10' 2" x 6' 11") Single bedroom with neutral wall décor, fitted carpet, fitted mirrored door wardrobes with double glazed window to the rear.