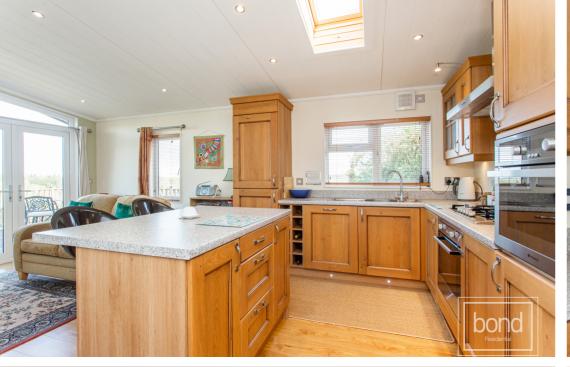

The lodge offers deceptively spacious accommodation and is well presented throughout having had light use during the current owners occupancy. Commencing with a hallway area there is a useful utility room with walk in storage cupboard, the hall then leads onto a light and spacious 19ft square open plan lounge/kitchen/dining area with two sets of patio doors that lead out to the large veranda. The kitchen area is modern and features an island unit, plinth lighting and includes integrated appliances which include LP gas hob, electric oven, microwave oven, fridge/freezer and dishwasher. There are two double bedrooms with the main bedroom featuring with a dressing area with hanging and shelving space and dressing table and drawer units and access to a spacious ensuite shower room. The second bedroom includes fitted storage units and there is a separate fully tiled bathroom.