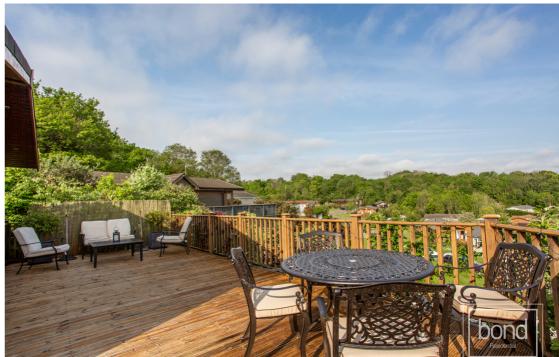

To the front and side of the lodge there is an extensive west facing decking area with wiring circuit for hot tub and plenty of space to enjoy the evening sunsets and stunning views whilst entertaining friends and family. There are small lawned areas around the lodge and laurel hedging to some of the boundaries and a useful storage shed to remain. A larger than average driveway offers a generous parking area and will accommodate several cars.