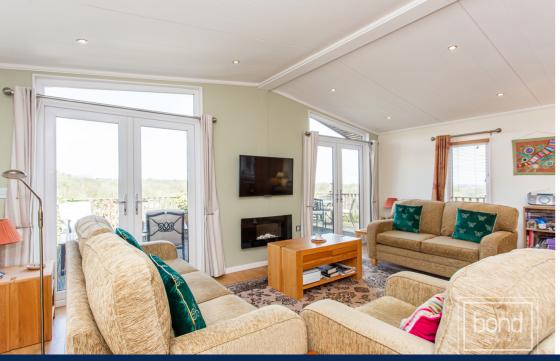

The lodge offers deceptively spacious accommodation and is well presented throughout having had light use during the current owners occupancy. Commencing with a hallway area there is a useful utility room with walk in storage cupboard, the hall then leads onto a light and spacious 19ft square open plan lounge/kitchen/dining area with two sets of patio doors that lead out to the large veranda. The kitchen area is modern and features an island unit, plinth lighting and includes integrated appliances which include LP gas hob, electric oven, microwave oven, fridge/freezer and dishwasher. There are two double bedrooms with the main bedroom featuring with a dressing area with hanging and shelving space and dressing table and drawer units and access to a spacious ensuite shower room. The second bedroom includes fitted storage units and there is a separate fully tiled bathroom.