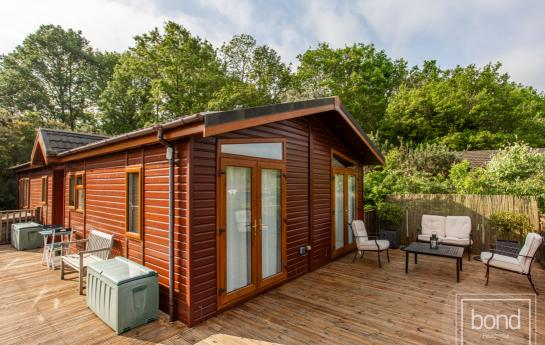

The Warren Estate, Woodham Walter, CM9 6RW

Council Tax Band (Council Tax Exempt)

Set within the 48 acres of grounds at The Warren Golf & Country Club and enjoying expansive views of the Essex countryside due to a stunning elevated position on the edge of The Warren Estate Lodge Park this superbly presented country park lodge is offered for sale for the first time since new to Cash Purchasers only with no onward chain.

To the front and side of the lodge there is an extensive west facing decking area with wiring circuit for hot tub and plenty of space to enjoy the evening sunsets and stunning views whilst entertaining friends and family. There are small lawned areas around the lodge and laurel hedging to some of the boundaries and a useful storage shed to remain. A larger than average driveway offers a generous parking area and will accommodate several cars.