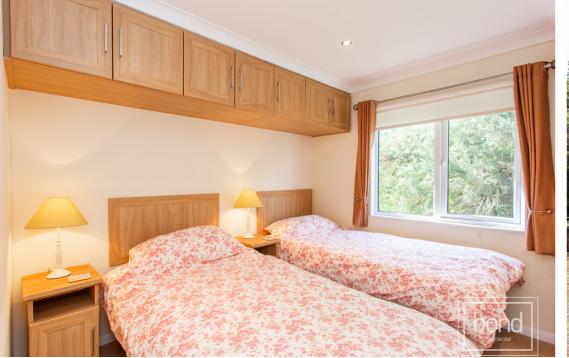

The lodge offers deceptively spacious accommodation and is well presented throughout having had light use during the current owners occupancy. Commencing with a hallway area there is a useful utility room with walk in storage cupboard, the hall then leads onto a light and spacious 19ft square open plan lounge/kitchen/dining area with two sets of patio doors that lead out to the large veranda. The kitchen area is modern and features an island unit, plinth lighting and includes integrated appliances which include LP gas hob, electric oven, microwave oven, fridge/freezer and dishwasher. There are two double bedrooms with the main bedroom featuring with a dressing area with hanging and shelving space and dressing table and drawer units and access to a spacious ensuite shower room. The second bedroom includes fitted storage units and there is a separate fully tiled bathroom.