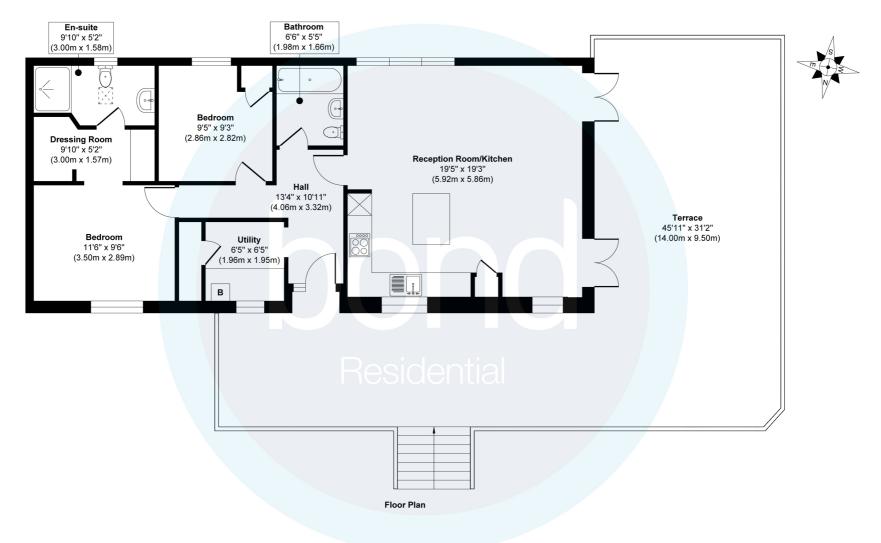

The lodge offers deceptively spacious accommodation and is well presented throughout having had light use during the current owners occupancy. Commencing with a hallway area there is a useful utility room with walk in storage cupboard, the hall then leads onto a light and spacious 19ft square open plan lounge/kitchen/dining area with two sets of patio doors that lead out to the large veranda. The kitchen area is modern and features an island unit, plinth lighting and includes integrated appliances which include LP gas hob, electric oven, microwave oven, fridge/freezer and dishwasher. There are two double bedrooms with the main bedroom featuring with a dressing area with hanging and shelving space and dressing table and drawer units and access to a spacious ensuite shower room. The second bedroom includes fitted storage units and there is a separate fully tiled bathroom.

## Approx. Gross Internal Floor Area 839 sq. ft / 78.03 sq. m

Illustration for identification purposes only, measurements are approximate, not to scale. Produced by Elements Property

10, Maldon Road,

Danbury, Essex, CM3 4QQ