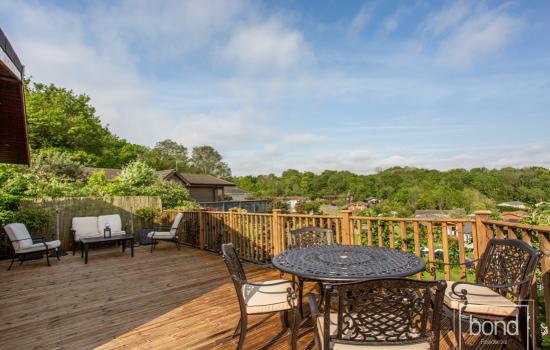

To the front and side of the lodge there is an extensive west facing decking area with wiring circuit for hot tub and plenty of space to enjoy the evening sunsets and stunning views whilst entertaining friends and family. There are small lawned areas around the lodge and laurel hedging to some of the boundaries and a useful storage shed to remain. A larger than average driveway offers a generous parking area and will accommodate several cars.