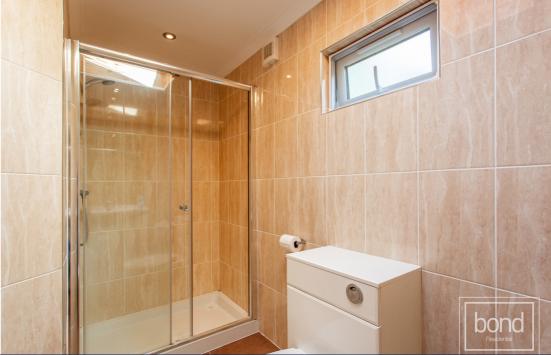

The lodge offers deceptively spacious accommodation and is well presented throughout having had light use during the current owners occupancy. Commencing with a hallway area there is a useful utility room with walk in storage cupboard, the hall then leads onto a light and spacious 19ft square open plan lounge/kitchen/dining area with two sets of patio doors that lead out to the large veranda. The kitchen area is modern and features an island unit, plinth lighting and includes integrated appliances which include LP gas hob, electric oven, microwave oven, fridge/freezer and dishwasher. There are two double bedrooms with the main bedroom featuring with a dressing area with hanging and shelving space and dressing table and drawer units and access to a spacious ensuite shower room. The second bedroom includes fitted storage units and there is a separate fully tiled bathroom.