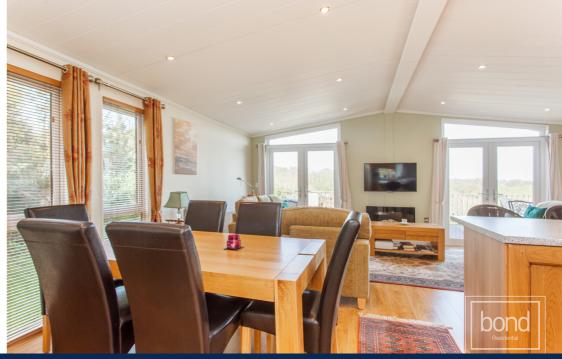

The lodge offers deceptively spacious accommodation and is well presented throughout having had light use during the current owners occupancy. Commencing with a hallway area there is a useful utility room with walk in storage cupboard, the hall then leads onto a light and spacious 19ft square open plan lounge/kitchen/dining area with two sets of patio doors that lead out to the large veranda. The kitchen area is modern and features an island unit, plinth lighting and includes integrated appliances which include LP gas hob, electric oven, microwave oven, fridge/freezer and dishwasher. There are two double bedrooms with the main bedroom featuring with a dressing area with hanging and shelving space and dressing table and drawer units and access to a spacious ensuite shower room. The second bedroom includes fitted storage units and there is a separate fully tiled bathroom.