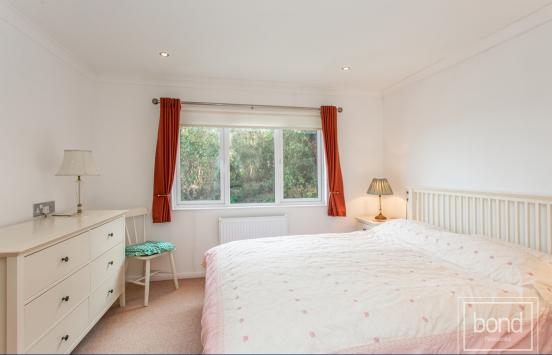

The lodge offers deceptively spacious accommodation and is well presented throughout having had light use during the current owners occupancy. Commencing with a hallway area there is a useful utility room with walk in storage cupboard, the hall then leads onto a light and spacious 19ft square open plan lounge/kitchen/dining area with two sets of patio doors that lead out to the large veranda. The kitchen area is modern and features an island unit, plinth lighting and includes integrated appliances which include LP gas hob, electric oven, microwave oven, fridge/freezer and dishwasher. There are two double bedrooms with the main bedroom featuring with a dressing area with hanging and shelving space and dressing table and drawer units and access to a spacious ensuite shower room. The second bedroom includes fitted storage units and there is a separate fully tiled bathroom.