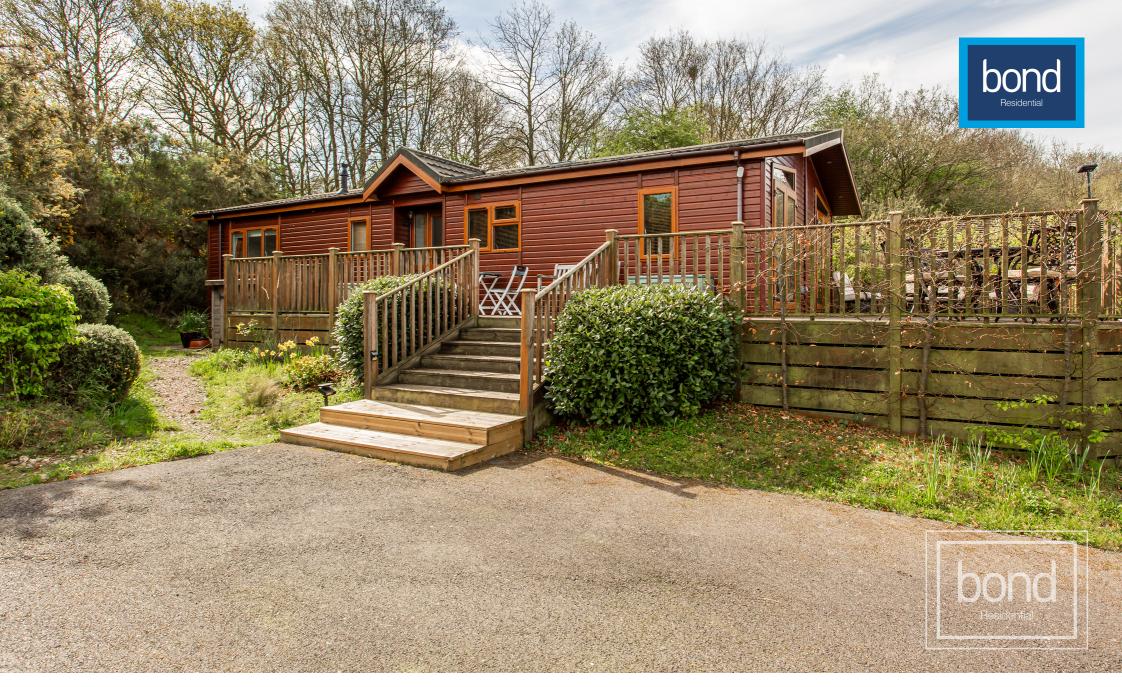

The Warren Estate, Woodham Walter, CM9 6RW

Council Tax Band (Council Tax Exempt)

Set within the 48 acres of grounds at The Warren Golf & Country Club and enjoying expansive views of the Essex countryside due to a stunning elevated position on the edge of The Warren Estate Lodge Park this superbly presented country park lodge is offered for sale for the first time since new to Cash Purchasers only with no onward chain.

To the front and side of the lodge there is an extensive west facing decking area with wiring circuit for hot tub and plenty of space to enjoy the evening sunsets and stunning views whilst entertaining friends and family. There are small lawned areas around the lodge and laurel hedging to some of the boundaries and a useful storage shed to remain. A larger than average driveway offers a generous parking area and will accommodate several cars.