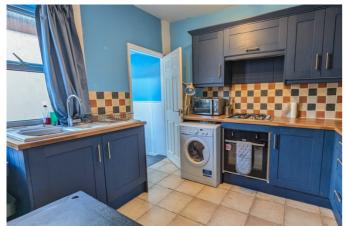

### Kitchen

With rear asepct double glazed window,matching wall and base units with work surfaces, sink and drainer with mixer tap over, space and plumbing for washing machine as well as space for fridge/freezer, door to rear hall with door to rear garden and downstairs shower room.