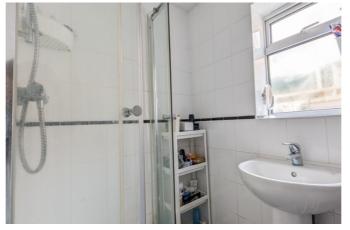

#### **Downstairs Shower Room**

With rear aspect double glazed window, shower cubicle, WC and wash hand basin.