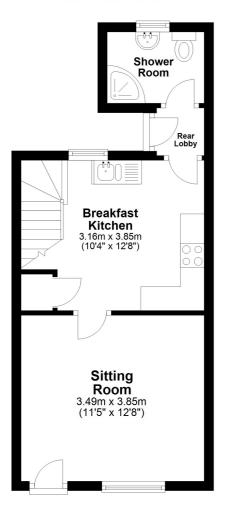

#### **Entrance**

Through front entrance door into sitting room.

# **Sitting Room**

With front aspect double glazed window, radiator, log burner and door into kitchen.

### Kitchen

With rear asepct double glazed window,matching wall and base units with work surfaces, sink and drainer with mixer tap over, space and plumbing for washing machine as well as space for fridge/freezer, door to rear hall with door to rear garden and downstairs shower room.

#### **Downstairs Shower Room**

With rear aspect double glazed window, shower cubicle, WC and wash hand basin.

#### Outside

To the rear is a small courtyard.

## **Ground Floor**