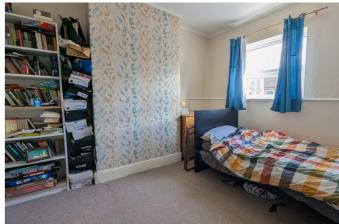

*Entrance**

Through front entrance door into sitting room.

# **Sitting Room**

With front aspect double glazed window, radiator, log burner and door into kitchen.

### Kitchen

With rear asepct double glazed window,matching wall and base units with work surfaces, sink and drainer with mixer tap over, space and plumbing for washing machine as well as space for fridge/freezer, door to rear hall with door to rear garden and downstairs shower room.

#### **Downstairs Shower Room**

With rear aspect double glazed window, shower cubicle, WC and wash hand basin.

## **First Floor Landing**

With doors into bedrooms one and two.

### **Bedroom 1**

With double glazed window and radiator.

## Bedroom 2

With double glazed window and radiator.

#### Outside

To the rear is a small courtyard.







## **Ground Floor**



# **First Floor**