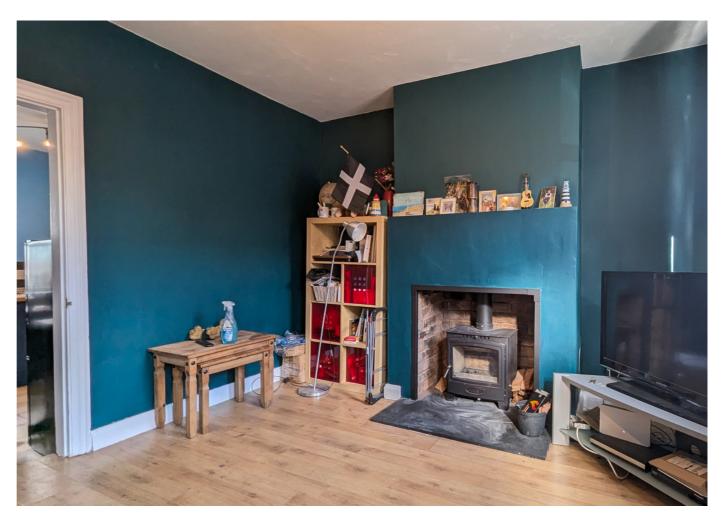

# **Sitting Room**

With front aspect double glazed window, radiator, log burner and door into kitchen.