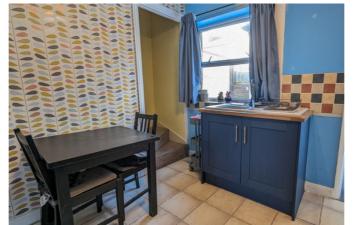

### Kitchen

With rear asepct double glazed window,matching wall and base units with work surfaces, sink and drainer with mixer tap over, space and plumbing for washing machine as well as space for fridge/freezer, door to rear hall with door to rear garden and downstairs shower room.