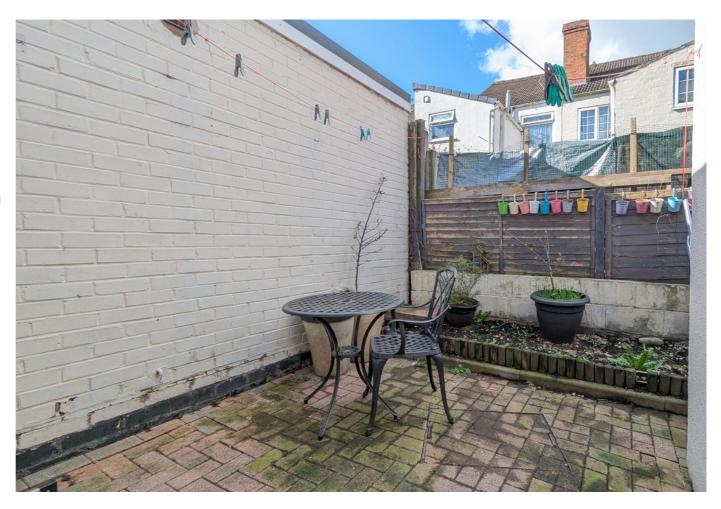

## **Entrance**

Through front entrance door into sitting room.

# **Sitting Room**

With front aspect double glazed window, radiator, log burner and door into kitchen.

### Kitchen

With rear asepct double glazed window,matching wall and base units with work surfaces, sink and drainer with mixer tap over, space and plumbing for washing machine as well as space for fridge/freezer, door to rear hall with door to rear garden and downstairs shower room.

#### **Downstairs Shower Room**

With rear aspect double glazed window, shower cubicle, WC and wash hand basin.

## **First Floor Landing**

With doors into bedrooms one and two.

### **Bedroom 1**

With double glazed window and radiator.

## Bedroom 2

With double glazed window and radiator.

#### Outside

To the rear is a small courtyard.







## **Ground Floor**



# **First Floor**