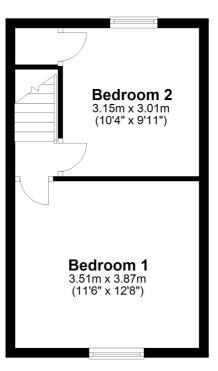

## **First Floor Landing**

With doors into bedrooms one and two.

### **Bedroom 1**

With double glazed window and radiator.

## Bedroom 2

With double glazed window and radiator.

# **First Floor**