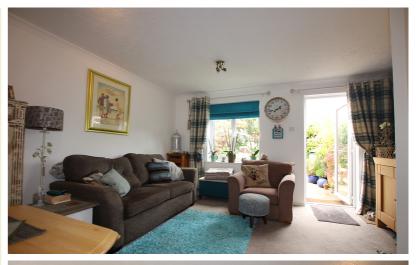

## Lounge

13' 4" x 12' 7" (4.06m x 3.84m)

Wall mounted electric radiator. Large under stairs cupboard. Window to rear. Door to rear garden.