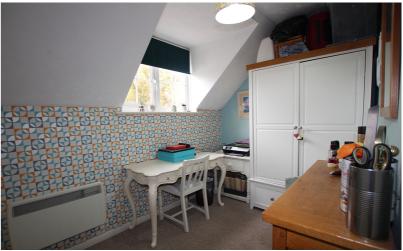

## **Bedroom Two**

10' 3" x 6' 8" (3.12m x 2.03m) Window to front. Storage cupboard. Airing cupboard. Wall mounted electric heater.

All measurements are approximate and quoted in metric with imperial equivalents and for general guidance only and whilst every attempt has been made to ensure accuracy, they must not be relied on. The fixtures, fittings and appliances referred to have not been tested and therefore no guarantee can be given and that they are in working order. Internal photographs are reproduced for general information and it must not be inferred that any item shown is included with the property. For a free valuation, contact the numbers listed on the brochure.