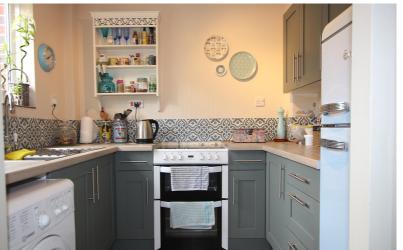

# Kitchen

7' 8" x 7' 7" (2.34m x 2.31m)

Wall mounted and base units with work surfaces over. Freestanding cooker. Window to front.