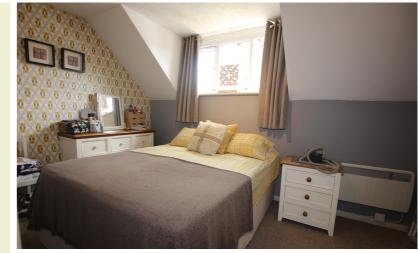

#### Bedroom One

13' 6" x 7' 9" (4.11m x 2.36m)
Window to rear. Wall mounted electric heater.