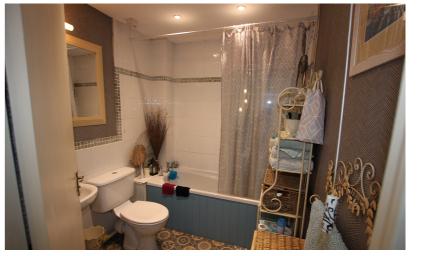

#### Bathroom

7' 3" x 6' 2" (2.21m x 1.88m)
Heated towel rail. Bath with power shower over.
WC. Wash hand basin.