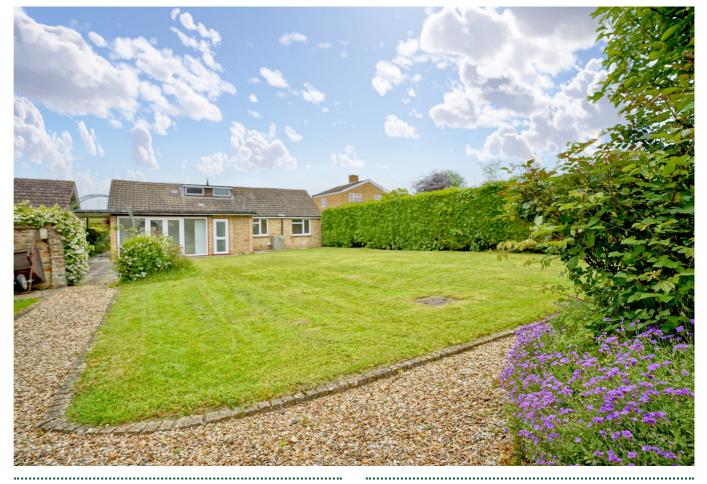

CHAIN FREE: Recently renovated, established detached bungalow, set well back from the road on generous plot. Three double bedrooms, refitted bathroom and en suite, lounge with fireplace, separate dining room, sunroom overlooking the rear garden, refitted kitchen, plus utility and cloakroom.

Driveway and extensive parking, garage and range of useful outbuildings.