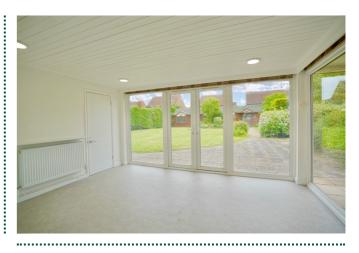

CHAIN FREE: Recently renovated, established detached bungalow, set well back from the road on generous plot. Three double bedrooms, refitted bathroom and en suite, lounge with fireplace, separate dining room, sunroom overlooking the rear garden, refitted kitchen, plus utility and cloakroom.