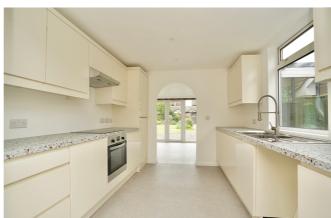

CHAIN FREE: Recently renovated, established detached bungalow, set well back from the road on generous plot. Three double bedrooms, refitted bathroom and en suite, lounge with fireplace, separate dining room, sunroom overlooking the rear garden, refitted kitchen, plus utility and cloakroom.