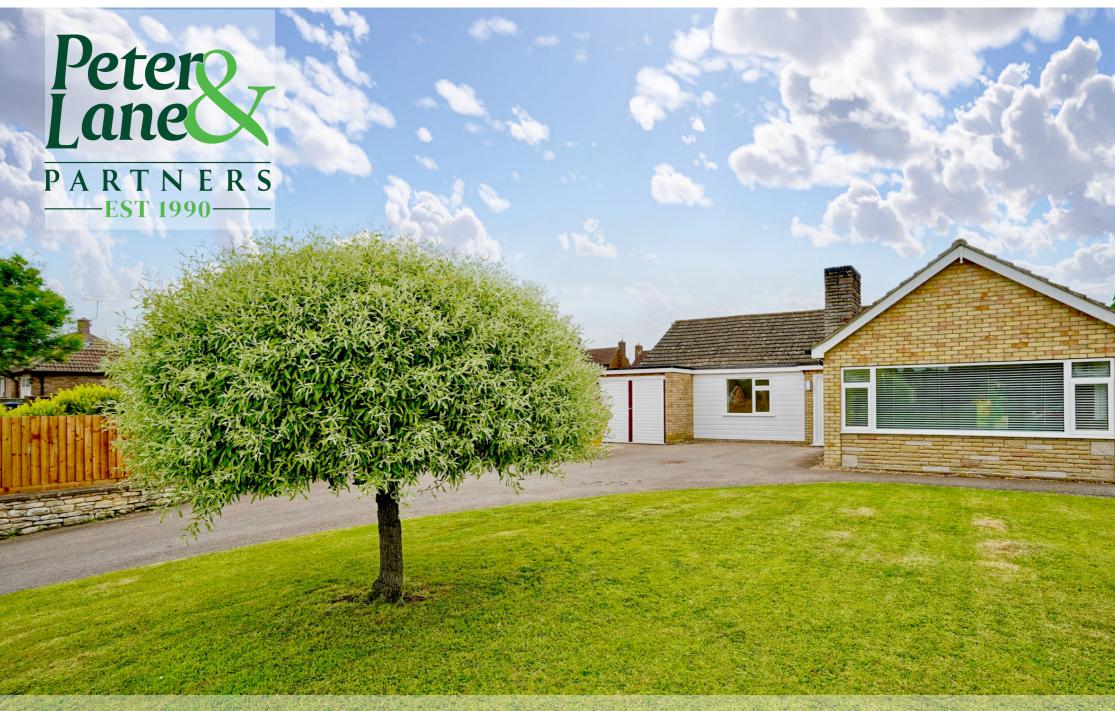

## 21 STOW ROAD • KIMBOLTON • HUNTINGDON • CAMBRIDGESHIRE • PE28 OHU GUIDE PRICE £550,000

- Recently Improved and Updated
- Generous and Mature Gardens
- Three Bedrooms, Bathroom and En Suite
- Three Reception Rooms
- Sunroom Overlooking the Garden
- Refitted Kitchen
- Garage and Range of Outbuildings
- Chain Free

CHAIN FREE: Recently renovated, established detached bungalow, set well back from the road on generous plot. Three double bedrooms, refitted bathroom and en suite, lounge with fireplace, separate dining room, sunroom overlooking the rear garden, refitted kitchen, plus utility and cloakroom.

Driveway and extensive parking, garage and range of useful outbuildings.