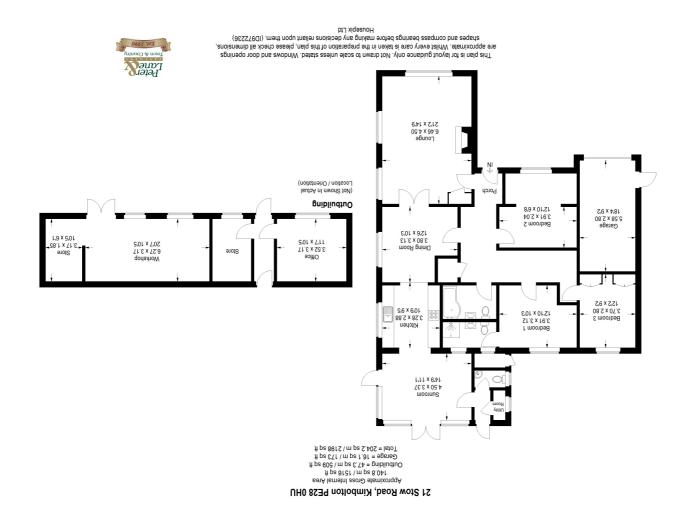

## 21 STOW ROAD • KIMBOLTON • HUNTINGDON • CAMBRIDGESHIRE • PE28 OHU GUIDE PRICE £550,000

- Recently Improved and Updated
- Generous and Mature Gardens
- Three Bedrooms, Bathroom and En Suite
- Three Reception Rooms
- Sunroom Overlooking the Garden
- Refitted Kitchen
- Garage and Range of Outbuildings
- Chain Free

CHAIN FREE: Recently renovated, established detached bungalow, set well back from the road on generous plot. Three double bedrooms, refitted bathroom and en suite, lounge with fireplace, separate dining room, sunroom overlooking the rear garden, refitted kitchen, plus utility and cloakroom.

Driveway and extensive parking, garage and range of useful outbuildings.