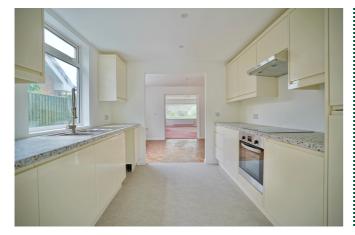

CHAIN FREE: Recently renovated, established detached bungalow, set well back from the road on generous plot. Three double bedrooms, refitted bathroom and en suite, lounge with fireplace, separate dining room, sunroom overlooking the rear garden, refitted kitchen, plus utility and cloakroom.