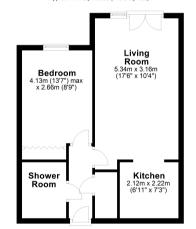

Floor Plan Approx. 41.4 sq. metres (445.5 sq. feet)

Total area: approx. 41.4 sq. metres (445.5 sq. feet) All measurements shown are approximate and for guidance only. Garages and workshops are not included in any gross floor areas unless integrate to the main building where they will be included. Plan produced using PlanUp.