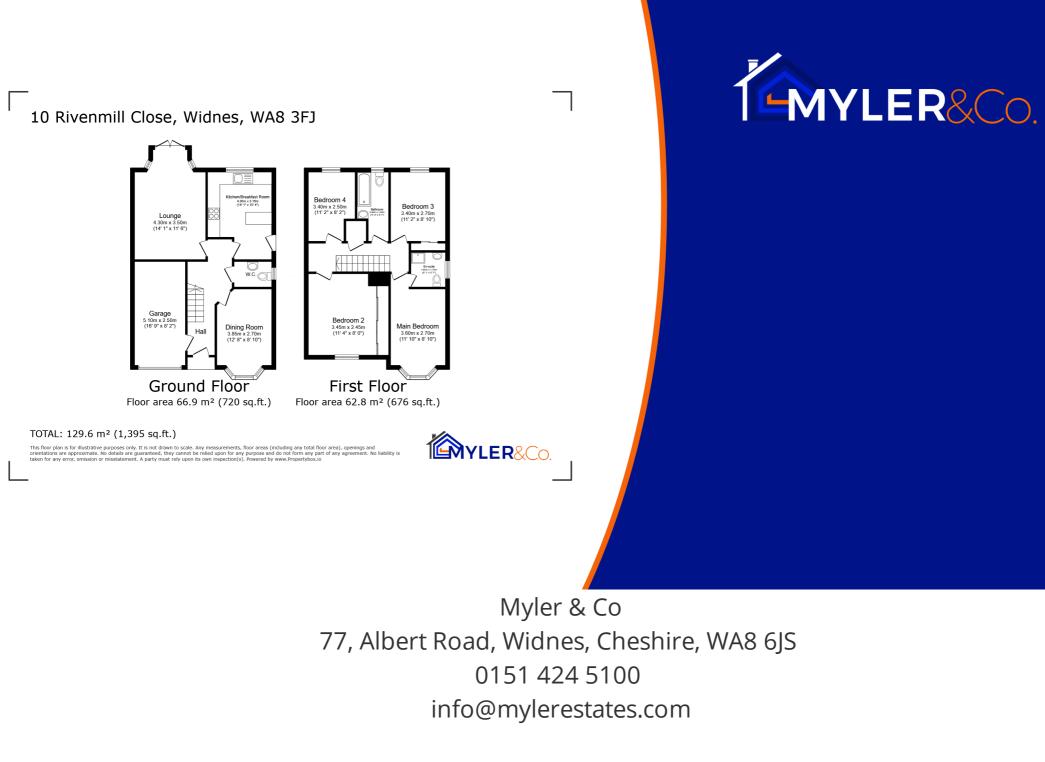

### Ground Floor

Dining Room 2.70m x 3.85m (8' 10" x 12' 8")

### Downstairs WC

Kitchen 3.15m x 4.30m (10' 4" x 14' 1")

Lounge 3.50m x 4.30m (11' 6" x 14' 1")

### FIRST FLOOR

Bedroom One 2.70m x 3.60m (8' 10" x 11' 10")

### En-Suite

Bedroom Two 2.70m x 3.40m (8' 10" x 11' 2")

### Family Bathroom

Bedroom Three 2.50m x 3.40m (8' 2" x 11' 2")

Bedroom Four 2.45m x 3.45m (8' 0" x 11' 4")

Externals Rear Garden

Driveway