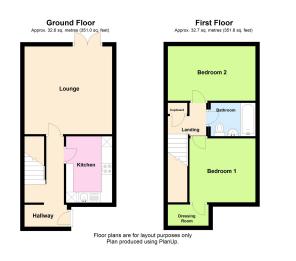

As you enter you are welcomed to a generous entrance hallway offering access to the kitchen and lounge. French doors from the lounge lead to a large rear garden

Upstairs there are 2 bedrooms, a bathroom and a large walk-in wardrobe leading off the master bedroom