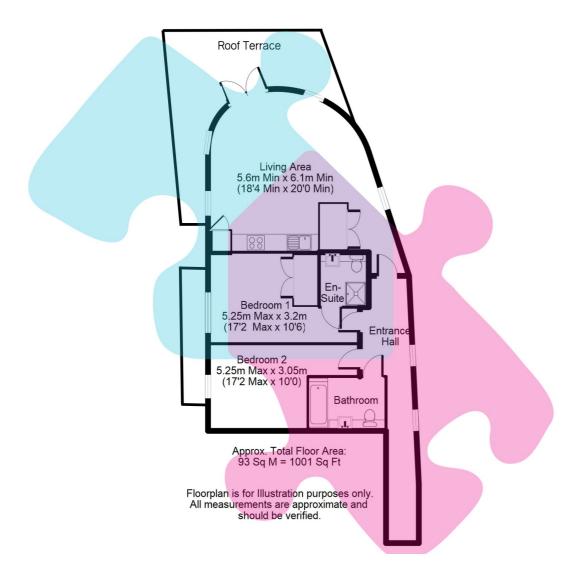

## 31 Centro, Southern Road, CAMBERLEY, Surrey GU15 3GG

Jigsaw Estates are excited to offer this rarely available town centre, top floor apartment in stunning condition! With access via the building's lift, the apartment offers approximately 1000 sq ft of living accommodation comprising two double bedrooms which both have doors onto small balcony areas. The main bedroom has a built in double wardrobe and an en-suite shower room and there is a main bathroom just off the entrance hall. However, the real wow factor is not only the large, arc-shaped kitchen/living/dining room (kitchen area has been refitted), but also in terms of the double doors leading out onto the large roof terrace which has far reaching westerly facing views and is ideal for entertaining. The property has underfloor heating, allocated undercroft parking and newly replaced floorings. This is definitely one to view as you won't see one like it again anytime soon!

- TOP FLOOR LUXURY
  APARTMENT WITH LIFT
- LARGE ROOF TERRACE IDEAL FOR ENTERTAINING WITH FAR REACHING VIEWS
- APPROX 1000 SQ FT OF ACCOMMODATION
- UNDERFLOOR HEATING
- EN-SUITE SHOWER ROOM & MAIN BATHROOM

- TOWN CENTRE LOCATION
- ALL ENCOMPASSING
  KITCHEN/DINING/LIVING ROOM
- TWO DOUBLE BEDROOMS (MAIN WITH BUILT IN WARDROBES)
- UNDERCROFT ALLOCATED PARKING
- LEASE 125 YRS FROM 2009, GROUND RENT & MAINTENANCE = £3100 PER ANNUM