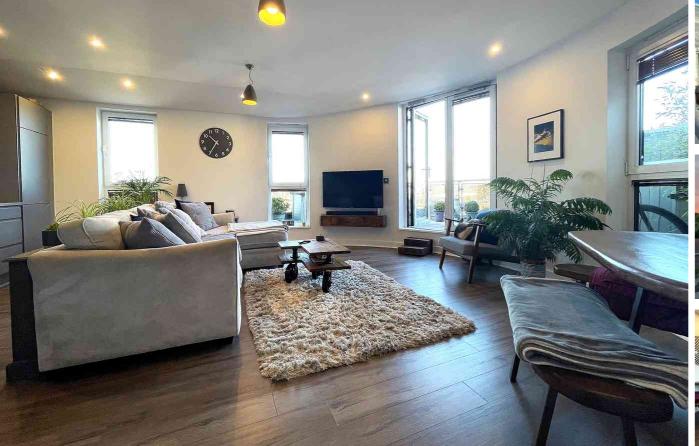

## 31 Centro, Southern Road, CAMBERLEY, Surrey GU15 3GG

Jigsaw Estates are excited to offer this rarely available town centre, top floor apartment in stunning condition! With access via the building's lift, the apartment offers approximately 1000 sq ft of living accommodation comprising two double bedrooms which both have doors onto small balcony areas. The main bedroom has a built in double wardrobe and an en-suite shower room and there is a main bathroom just off the entrance hall. However, the real wow factor is not only the large, arc-shaped kitchen/living/dining room (kitchen area has been refitted), but also in terms of the double doors leading out onto the large roof terrace which has far reaching westerly facing views and is ideal for entertaining. The property has underfloor heating, allocated undercroft parking and newly replaced floorings. This is definitely one to view as you won't see one like it again anytime soon!

- TOP FLOOR LUXURY
  APARTMENT WITH LIFT
- LARGE ROOF TERRACE IDEAL FOR ENTERTAINING WITH FAR REACHING VIEWS
- APPROX 1000 SQ FT OF ACCOMMODATION
- UNDERFLOOR HEATING
- EN-SUITE SHOWER ROOM & MAIN BATHROOM

- TOWN CENTRE LOCATION
- ALL ENCOMPASSING
  KITCHEN/DINING/LIVING ROOM
- TWO DOUBLE BEDROOMS (MAIN WITH BUILT IN WARDROBES)
- UNDERCROFT ALLOCATED PARKING
- LEASE 125 YRS FROM 2009, GROUND RENT & MAINTENANCE = £3100 PER ANNUM