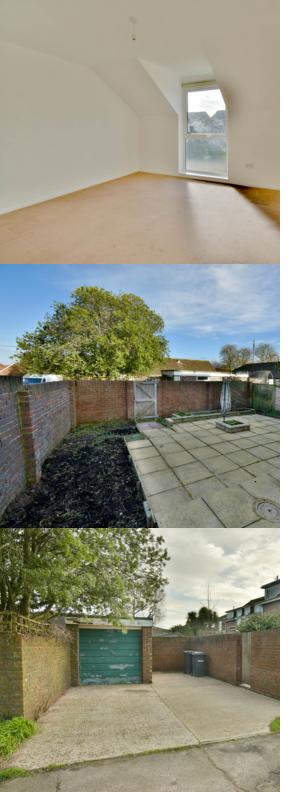

### Bedroom 2

 $12'\ 10''\ x\ 7'\ 5''\ (3.91m\ x\ 2.26m)$  With wall mounted electric heater, double glazed floor to ceiling window with outlook to rear.

# Outside

26' 0" x 23' 0" (7.92m x 7.01m) approx measurement of rear garden, mainly laid to patio with some flower borders, outside tap and power. Gated access to private driveway with DETACHED SINGLE GARAGE, accessed via metal up and over door with personal door and window to the side. Small area of garden down the side of the property with gated access to the front with a lawned front garden.