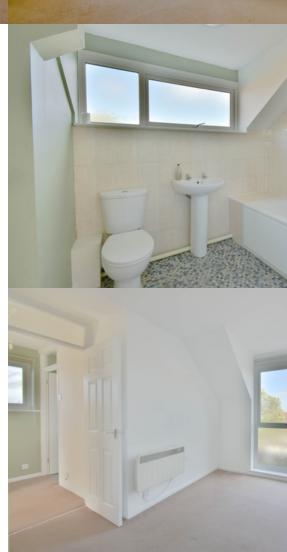

## **Ground Floor Wc**

With low-level WC, wash hand basin, two double glazed windows

### Bathroom

With white suite comprising panelled bath with independent shower over and glass screen, pedestal wash hand basin and low level WC, electric heated towel rail, double glazed window.

## Bedroom 1

12' 10" x 11' 0" (3.91m x 3.35m) With very large built-in storage cupboard, wall mounted electric heater, floor to ceiling double glazed window with outlook to front.