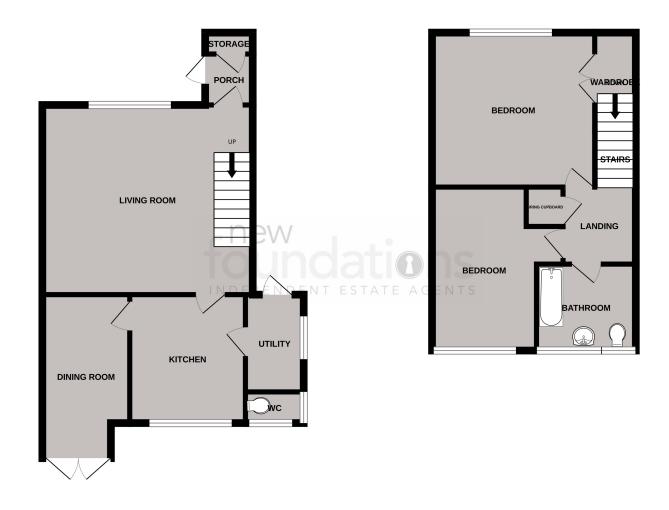

#### **ROOM DESCRIPTIONS**

#### **Entrance Hall**

Double glazed composite front door leading to entrance hall with built-in storage cupboard further door leading to Living Room

# Living Room

 $16'\ 1''\ x\ 14'\ 7''\ (4.90m\ x\ 4.45m)$  With wall mounted contemporary feature fireplace electric heater, floor to ceiling double glazed window with outlook to front.

## Kitchen

10' 0" x 8' 9" (3.05m x 2.67m) With range of fittings comprising single drainer stainless steel sink with mixer tap and cupboards under. Further range of cupboards and drawers with working surfaces over, built in electric cooker with four ring electric hob and cooker hood over, space for two appliances, built in storage cupboard, double glazed window with outlook to rear, part glazed door leading to utility area

# Utility

7' 11" x 4' 8" (2.41m x 1.42m) With space for washing machine, large double glazed window double glazed door leading to the garden.

## **Ground Floor Wc**

With low-level WC, wash hand basin, two double glazed windows

## **Dining Room**

 $10'\ 0''\ x\ 6'\ 9''\ (3.05m\ x\ 2.06m)$  With wall mounted electric heater double glazed double doors leading onto rear garden.

# Landing

Stairs rising from living room to first floor landing with built in storage cupboard, hatch to loft space with a retractable loft ladder, double glazed window to side.

## Bedroom 1

12' 10" x 11' 0" (3.91m x 3.35m) With very large built-in storage cupboard, wall mounted electric heater, floor to ceiling double glazed window with outlook to front.

### Bedroom 2

 $12'\ 10''\ x\ 7'\ 5''\ (3.91m\ x\ 2.26m)$  With wall mounted electric heater, double glazed floor to ceiling window with outlook to rear.

### Bathroom

With white suite comprising panelled bath with independent shower over and glass screen, pedestal wash hand basin and low level WC, electric heated towel rail, double glazed window.

GROUND FLOOR 1ST FLOOR

White every attempt has been made to ensure the accuracy of the floorplan contained here, measurements of dones, withouter, rooms and any other tense are approximate and not responsibility is taken for any error omission or mis-statement. This plan is for illustrative purposes only and should be used as such by any prospective purchaser. The services, systems and appliances shown have not been tested and no guarantee as to their operability or efficiency can be given.