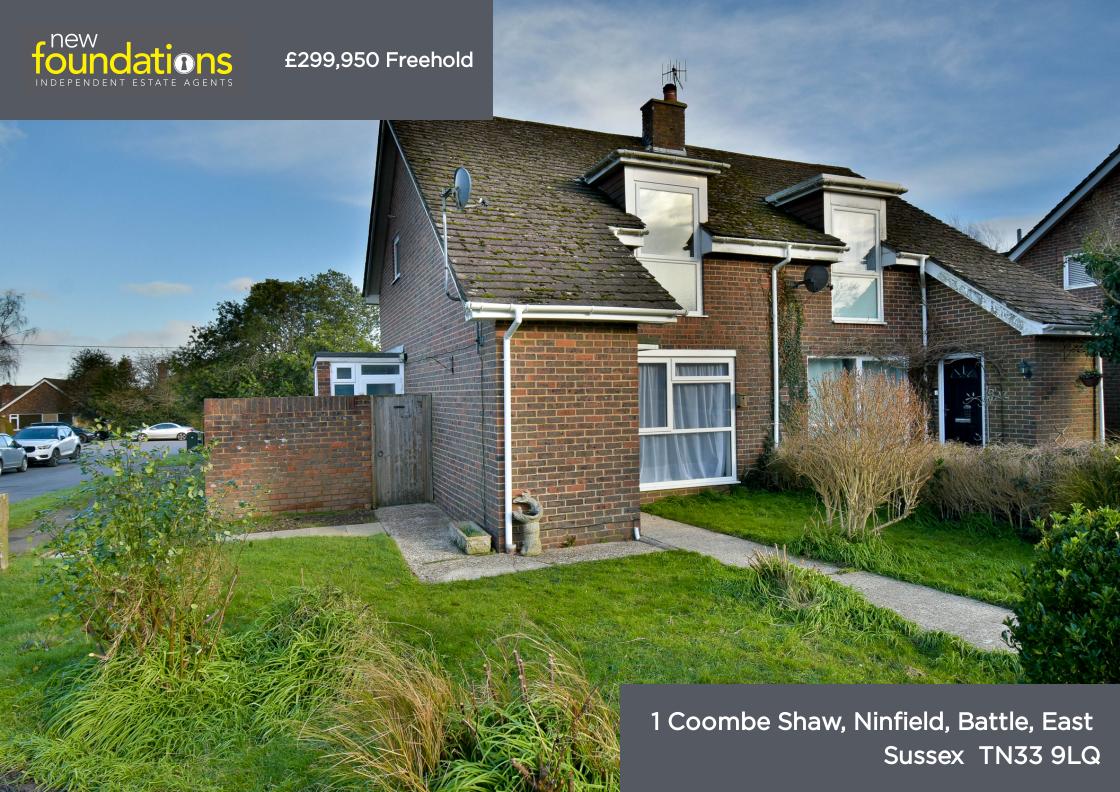

### PROPERTY DESCRIPTION

A 2 bedroom semi detached house situated in this sought after location in the village of Ninfield. Notable features include 2 reception room, small extension to create ground floor Wc and utility, double glazing, private gardens, detached garage and driveway. VACANT POSSESSION. EPC E

# **FEATURES**

- Sought after Ninfield location with good access to Battle and Bexhill
- 2 Bedroom semi detached house
- Small extension to create ground floor Wc and utility
- Private gardens

- Garage and private driveway
- 2 separate reception rooms
- VACANT POSSESSION
- Council tax C

# Outside

26' 0" x 23' 0" (7.92m x 7.01m) approx measurement of rear garden, mainly laid to patio with some flower borders, outside tap and power. Gated access to private driveway with DETACHED SINGLE GARAGE, accessed via metal up and over door with personal door and window to the side. Small area of garden down the side of the property with gated access to the front with a lawned front garden.