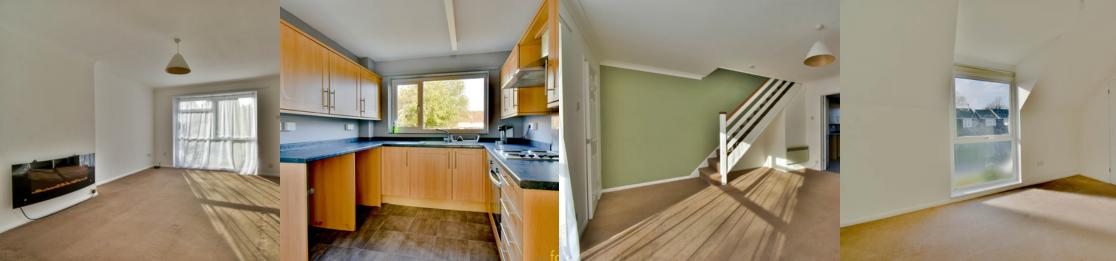

# Living Room

 $16'\ 1''\ x\ 14'\ 7''\ (4.90m\ x\ 4.45m)$  With wall mounted contemporary feature fireplace electric heater, floor to ceiling double glazed window with outlook to front.

## Kitchen

10' 0" x 8' 9" (3.05m x 2.67m) With range of fittings comprising single drainer stainless steel sink with mixer tap and cupboards under. Further range of cupboards and drawers with working surfaces over, built in electric cooker with four ring electric hob and cooker hood over, space for two appliances, built in storage cupboard, double glazed window with outlook to rear, part glazed door leading to utility area

# Landing

Stairs rising from living room to first floor landing with built in storage cupboard, hatch to loft space with a retractable loft ladder, double glazed window to side.