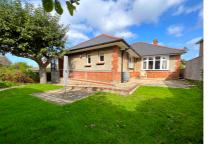

76 Dorchester Road, Oakdale, Poole, Dorset BH15 3SB

Guide Price £415,000 Freehold

\*\* NO FORWARD CHAIN \*\* A fantastic three double bedroom detached bungalow set back on a corner plot in the heart of Oakdale within close proximity of bus routes, schools, shops and amenities. This spacious home would benefit from some modernisation and internal viewing is a must to appreciate the 1100 sq ft of accommodation on offer, which comprises: sitting room, kitchen/diner, utility room, lean to and shower room. Externally the property boasts a South Westerly aspect garden with lawned area and sun patio. The the front the driveway provides ample off road parking. Further features include: fire surround to sitting room, storage, gas central heating and UPVC double glazing. Nearby Schools - Stanley Green Infants, Oakdale Juniors, Poole High and St Edwards RC/CoE Secondary. Currently rented at £1,275 PCM

Garden South Westerly aspect

Driveway Ample off road parking

Council Tax Band D

TOTAL FLOOR AREA: 1035 sq.ft. (96.2 sq.m.) approx

Whilst every attempt has been made to ensure the accuracy of the footpalm contained here, measurements of doors, windows, rooms and any other tierns are approximate and no responsibility is taken for any error, prospective purchaser. The services, systems and applicances shown have not been tested and no guarantee as to their operability or efficiency can be given.