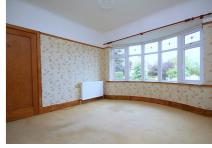

Bedroom One 13' 1" x 12' 1" (3.99m x 3.68m)

Bedroom Two 13' 1" x 11' 6" (3.99m x 3.51m)

Bedroom Three 13' 1" x 11' 7" (3.99m x 3.53m)

Shower Room 8' 3" x 5' 11" (2.51m x 1.80m)

Lean To 11' 6" x 3' 11" (3.51m x 1.19m)