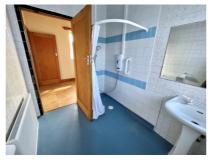

Bedroom One 13' 1" x 12' 1" (3.99m x 3.68m)

Bedroom Two 13' 1" x 11' 6" (3.99m x 3.51m)

Bedroom Three 13' 1" x 11' 7" (3.99m x 3.53m)

Shower Room 8' 3" x 5' 11" (2.51m x 1.80m)

Lean To 11' 6" x 3' 11" (3.51m x 1.19m)