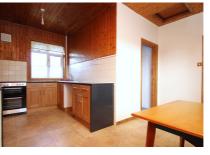

76 Dorchester Road, Oakdale, Poole, Dorset BH15 3SB

Guide Price £415,000 Freehold

\*\* NO FORWARD CHAIN \*\* A fantastic three double bedroom detached bungalow set back on a corner plot in the heart of Oakdale within close proximity of bus routes, schools, shops and amenities. This spacious home would benefit from some modernisation and internal viewing is a must to appreciate the 1100 sq ft of accommodation on offer, which comprises: sitting room, kitchen/diner, utility room, lean to and shower room. Externally the property boasts a South Westerly aspect garden with lawned area and sun patio. The the front the driveway provides ample off road parking. Further features include: fire surround to sitting room, storage, gas central heating and UPVC double glazing. Nearby Schools - Stanley Green Infants, Oakdale Juniors, Poole High and St Edwards RC/CoE Secondary. Currently rented at £1,275 PCM

## GROUND FLOOR 1035 sq.ft. (96.2 sq.m.) approx.

Entrance Hall Doors to

Sitting Room 13' 1" x 11' 7" (3.99m x 3.53m)

Kitchen/Diner 15' 6" x 14' 7" (4.72m x 4.45m)

Utility Room 10' 5" x 4' 2" (3.17m x 1.27m)