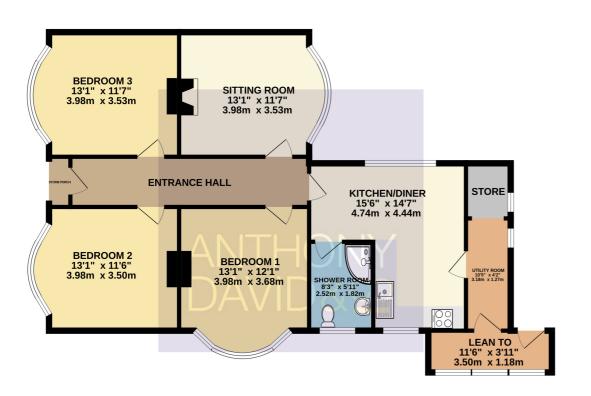

## GROUND FLOOR 1035 sq.ft. (96.2 sq.m.) approx.

Entrance Hall Doors to

Sitting Room 13' 1" x 11' 7" (3.99m x 3.53m)

Kitchen/Diner 15' 6" x 14' 7" (4.72m x 4.45m)

Utility Room 10' 5" x 4' 2" (3.17m x 1.27m)

Bedroom One 13' 1" x 12' 1" (3.99m x 3.68m)

Bedroom Two 13' 1" x 11' 6" (3.99m x 3.51m)

Bedroom Three 13' 1" x 11' 7" (3.99m x 3.53m)

Shower Room 8' 3" x 5' 11" (2.51m x 1.80m)

Lean To 11' 6" x 3' 11" (3.51m x 1.19m)

Garden South Westerly aspect

Driveway Ample off road parking

Council Tax Band D

TOTAL FLOOR AREA: 1035 sq.ft. (96.2 sq.m.) approx

Whilst every attempt has been made to ensure the accuracy of the footpalm contained here, measurements of doors, windows, rooms and any other tierns are approximate and no responsibility is taken for any error, prospective purchaser. The services, systems and applicances shown have not been tested and no guarantee as to their operability or efficiency can be given.