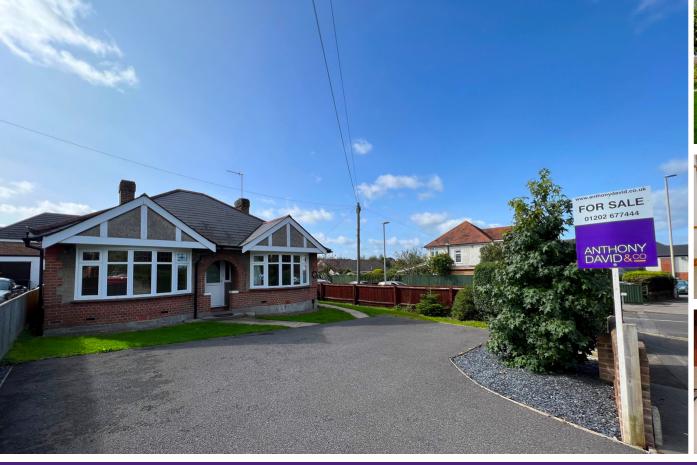

76 Dorchester Road, Oakdale, Poole, Dorset BH15 3SB

Guide Price £415,000 Freehold

\*\* NO FORWARD CHAIN \*\* A fantastic three double bedroom detached bungalow set back on a corner plot in the heart of Oakdale within close proximity of bus routes, schools, shops and amenities. This spacious home would benefit from some modernisation and internal viewing is a must to appreciate the 1100 sq ft of accommodation on offer, which comprises: sitting room, kitchen/diner, utility room, lean to and shower room. Externally the property boasts a South Westerly aspect garden with lawned area and sun patio. The the front the driveway provides ample off road parking. Further features include: fire surround to sitting room, storage, gas central heating and UPVC double glazing. Nearby Schools - Stanley Green Infants, Oakdale Juniors, Poole High and St Edwards RC/CoE Secondary. Currently rented at £1,275 PCM

Garden South Westerly aspect

Driveway Ample off road parking

Council Tax Band D

TOTAL FLOOR AREA: 1035 sq.ft. (96.2 sq.m.) approx

Whilst every attempt has been made to ensure the accuracy of the footpalm contained here, measurements of doors, windows, rooms and any other tierns are approximate and no responsibility is taken for any error, prospective purchaser. The services, systems and applicances shown have not been tested and no guarantee as to their operability or efficiency can be given.