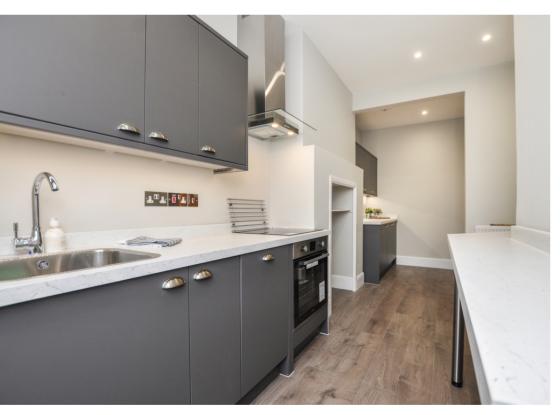

## Kitchen

A roomy, galley style kitchen with a good range contemporary cabinetry and worksurfaces and incorporating all appliances including integrated Electric hob & oven with extractor hood, washing machine, fridge freezer, slimline dishwasher. There is a single stainless steel sink set into the worksurface along with a cupboard housing a Megaflo hot water cylinder.