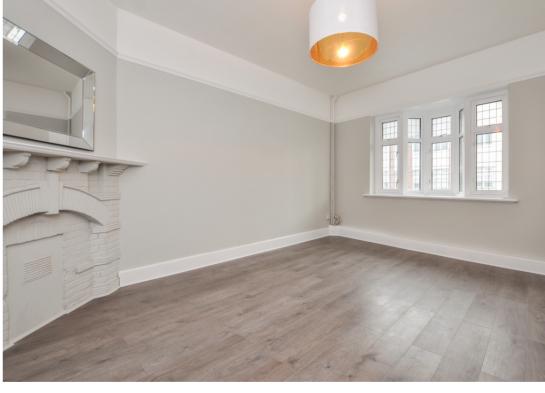

## **Living Room**

A spacious and bright room with a feature decorative brick fireplace with mantle over and feature bay window.