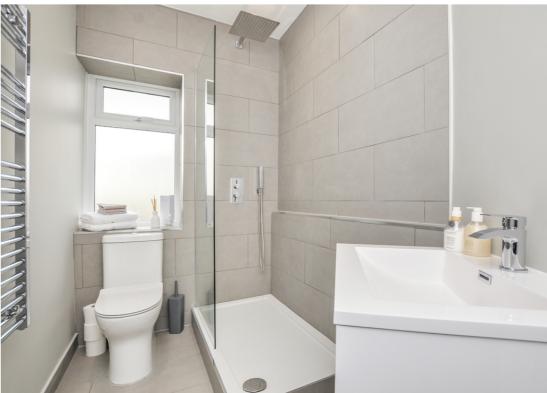

## **Shower Room**

A modern suite consisting of W.C, wash hand basin set in vanity unit, drench shower with glass shower screen, ladder style towel radiator, mirror and extractor fan. **EPC Exempt** 

**Terms** 