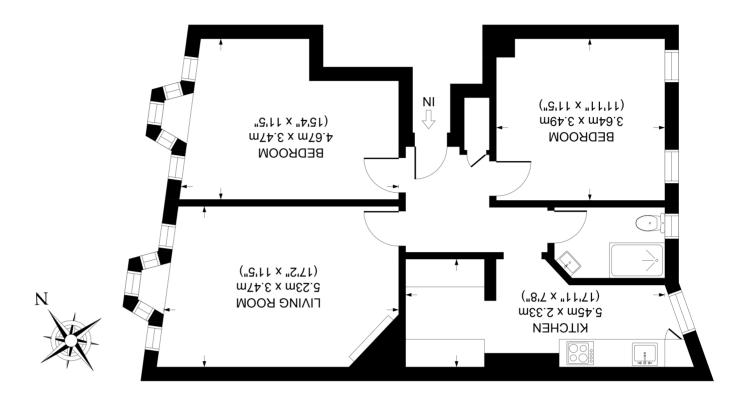

JOHN NASH & CO.

14 SYCAMORE ROAD APPROX. GROSS INTERNAL FLOOR AREA 755 SQ FT / 70 SQ M

# THOOR AREA 755 SQ FT **GROSS INTERNAL**

14 Sycamore Road | Amersham | Buckinghamshire | HP6 5DR

£355,000

JOHN NASH & CO.

A spacious and modern two bedroom first floor flat in the heart of the town centre, just a few minutes walk to the train station, shops and restaurants and the Chiltern Lifestyle Leisure Centre. The property boasts a bright and airy living room, two double bedrooms, and contemporary kitchen and shower room. NO ONWARD CHAIN.

### **Entrance hall**

Stairs lead up from the main door to the flat with the entrance hall consisting of a storage cupboard and wall cupboard housing the electricity meter and electrical control unit.

## **Living Room**

A spacious and bright room with a feature decorative brick fireplace with mantle over and feature bay window.

## Kitchen

A roomy, galley style kitchen with a good range contemporary cabinetry and worksurfaces and incorporating all appliances including integrated Electric hob & oven with extractor hood, washing machine, fridge freezer, slimline dishwasher. There is a single stainless steel sink set into the worksurface along with a cupboard housing a Megaflo hot water cylinder.

## Bedroom 1

A carpeted double bedroom with feature bay window.

#### **Bedroom 2**

A carpeted double bedroom with double aspect windows.

## **Shower Room**

A modern suite consisting of W.C, wash hand basin set in vanity unit, drench shower with glass shower screen, ladder style towel radiator, mirror and extractor fan. **EPC Exempt** 

**Terms** 