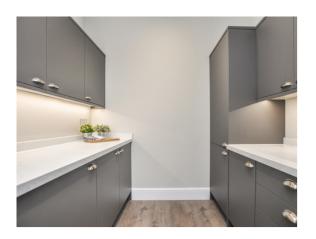

## Kitchen

A roomy, galley style kitchen with a good range contemporary cabinetry and worksurfaces and incorporating all appliances including integrated Electric hob & oven with extractor hood, washing machine, fridge freezer, slimline dishwasher. There is a single stainless steel sink set into the worksurface along with a cupboard housing a Megaflo hot water cylinder.