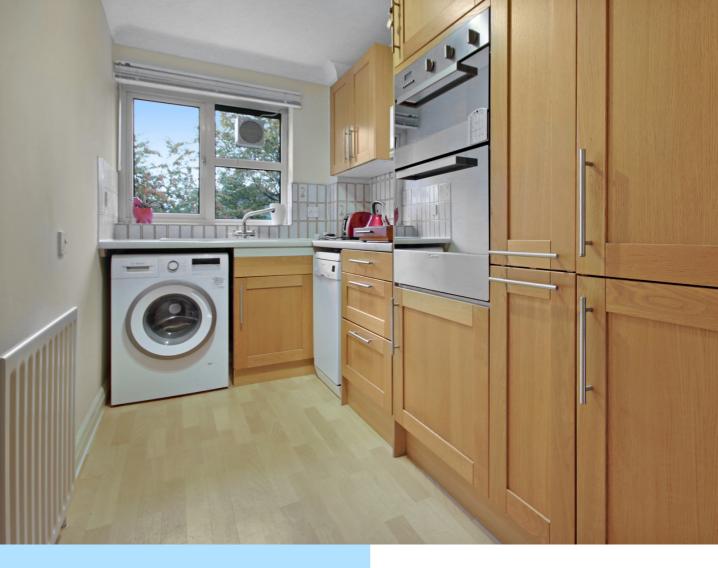

#### First Floor Entrance Hall

**Kitchen** 10' 10" x 5' 10" (3.30m x 1.78m)

Lounge/Dining Room 14' 1" x 12' 8" (4.29m x 3.86m)

Main Bedroom 14' 8" x 9' 3" (4.47m x 2.82m)

Bedroom 2 8' 2" x 6' 11" (2.49m x 2.11m)

The first floor apartment is accessed by stairs and the accommodation consists of front door into entrance hall with access to the storage cupboard. The kitchen has been fitted with a range of wall and base level units with areas of work surfaces, sink with drainer, integrated oven, electric hob, fridge/freezer, space for slimline dishwasher, washing machine and window to the front aspect. The lounge dining room also has a window to the front aspect. The main bedroom boasts built in wardrobes and bedrooms one and two both overlook the rear communal gardens. The is also the shower room which has a shower cubicle, wash hand basin, low level W.C., heated towel rail and window to the rear aspect. Outside there is communal gardens and also communal parking.