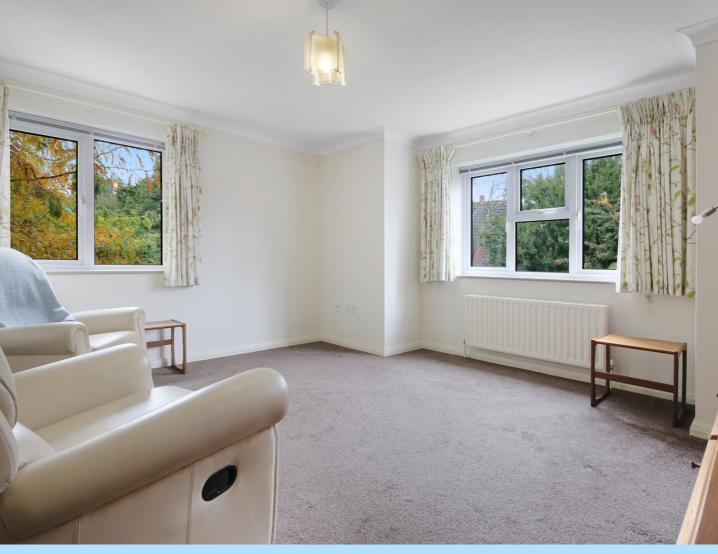

The first floor apartment is accessed by stairs and the accommodation consists of front door into entrance hall with access to the storage cupboard. The kitchen has been fitted with a range of wall and base level units with areas of work surfaces, sink with drainer, integrated oven, electric hob, fridge/freezer, space for slimline dishwasher, washing machine and window to the front aspect. The lounge dining room also has a window to the front aspect. The main bedroom boasts built in wardrobes and bedrooms one and two both overlook the rear communal gardens. The is also the shower room which has a shower cubicle, wash hand basin, low level W.C., heated towel rail and window to the rear aspect. Outside there is communal gardens and also communal parking.