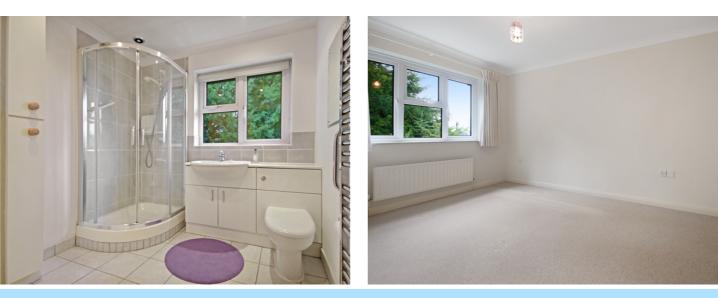

The first floor apartment is accessed by stairs and the accommodation consists of front door into entrance hall with access to the storage cupboard. The kitchen has been fitted with a range of wall and base level units with areas of work surfaces, sink with drainer, integrated oven, electric hob, fridge/freezer, space for slimline dishwasher, washing machine and window to the front aspect. The lounge dining room also has a window to the front aspect. The main bedroom boasts built in wardrobes and bedrooms one and two both overlook the rear communal gardens. The is also the shower room which has a shower cubicle, wash hand basin, low level W.C., heated towel rail and window to the rear aspect. Outside there is communal gardens and also communal parking.