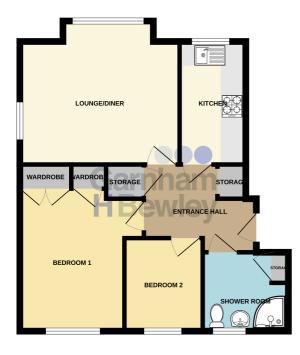

#### Accommodation

#### First Floor Entrance Hall

**Kitchen** 10' 10" x 5' 10" (3.30m x 1.78m)

Lounge/Dining Room 14' 1" x 12' 8" (4.29m x 3.86m)

Main Bedroom 14' 8" x 9' 3" (4.47m x 2.82m)

Bedroom 2 8' 2" x 6' 11" (2.49m x 2.11m)

Shower Room

Outside Communal Gardens

**Communal Parking** 

FIRST FLOOR 553 sq.ft. (51.4 sq.m.) approx.

TOTAL FLOOR AREA: 553 sq.ft. (51.4 sq.m.) approx. White every attempt has been made to ensure the accuracy of the floorplant contained here, measurement of doors, windows, norms and any other times are approximate and no responsibility is taken for any enensurement in the statement. This plan is for illustrative purposes only and thout to used as such by any prospective purpose. The section spectration of the statement of the statement of the statement of the statement of the section of the statement of the section of the statement of