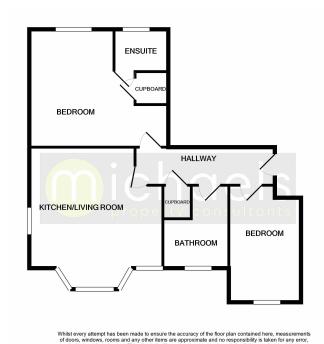

#### Floorplans

#### Second Floor

#### **Entrance Hall**

Radiator, loft access, storage cupboard, doors to:

# Open Plan Living/Dining & Kitchen Space

20' 5" x 15' 8" (6.22m x 4.78m)

#### Living/Dining Area:

Two radiators, large bay window to rear with three UPVC windows, further UPVC window to side.

#### Kitchen Area:

Tiled flooring, range of modern fitted base and eye level units with working surfaces to side and tiled splash backs, built in electric oven and gas hob with extractor hood above, space for washing machine and fridge/freezer, inset sink unit, UPVC window to rear, inset spotlights.

#### **Bedroom One**

12' 7" x 12' 7" (3.84m x 3.84m) Radiator, UPVC window to front, built in wardrobe, door to:

#### **En-Suite**

Vinyl flooring, radiator, low level WC, pedestal hand wash basin, walk in shower cubicle, UPVC window to front, extractor fan.

#### **Bedroom Two**

12' 0"  $\times$  8' 9" (3.66m  $\times$  2.67m) Radiator, UPVC window to rear.

#### Bathroom

Vinyl flooring, radiator, fully tiled walls, low level WC, pedestal hand wash basin, panel bath with shower attachment, UPVC window to rear, extractor fan.

#### Outside

The property benefits from allocated parking for one car.