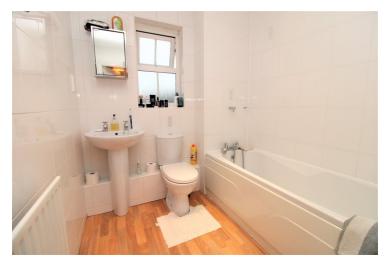

#### Bathroom

Vinyl flooring, radiator, fully tiled walls, low level WC, pedestal hand wash basin, panel bath with shower attachment, UPVC window to rear, extractor fan.