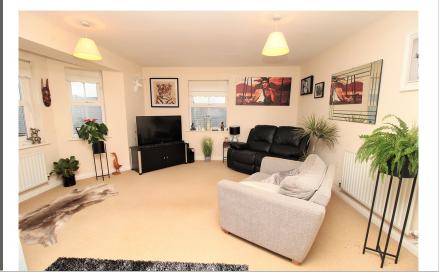

# Open Plan Living/Dining & Kitchen Space

20' 5" x 15' 8" (6.22m x 4.78m)

#### Living/Dining Area:

Two radiators, large bay window to rear with three UPVC windows, further UPVC window to side.