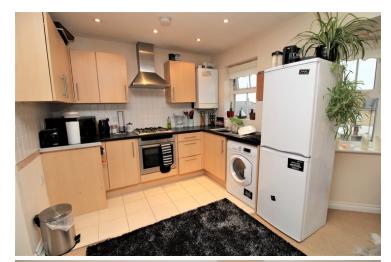

#### Kitchen Area:

Tiled flooring, range of modern fitted base and eye level units with working surfaces to side and tiled splash backs, built in electric oven and gas hob with extractor hood above, space for washing machine and fridge/freezer, inset sink unit, UPVC window to rear, inset spotlights.