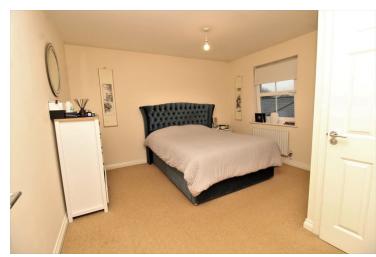

#### **Bedroom One**

12' 7" x 12' 7" (3.84m x 3.84m) Radiator, UPVC window to front, built in wardrobe, door to: