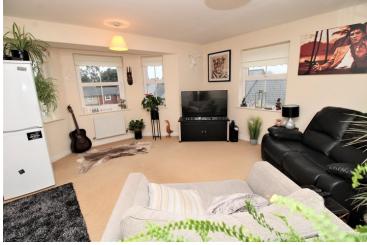

# Open Plan Living/Dining & Kitchen Space

20' 5" x 15' 8" (6.22m x 4.78m)

#### Living/Dining Area:

Two radiators, large bay window to rear with three UPVC windows, further UPVC window to side.