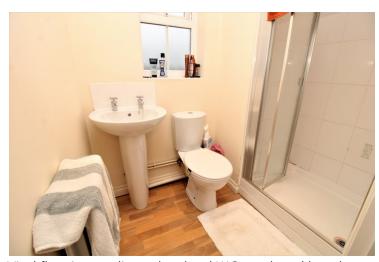

#### **En-Suite**

Vinyl flooring, radiator, low level WC, pedestal hand wash basin, walk in shower cubicle, UPVC window to front, extractor fan.