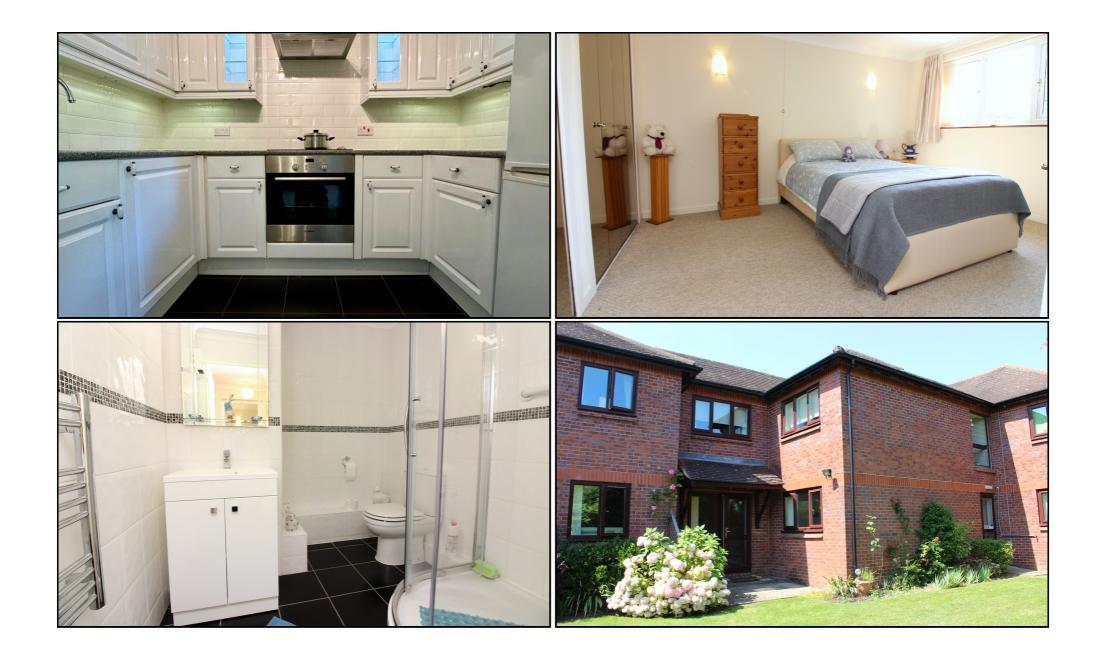

#### Living Room:

Abt, 15' 5" x 12' 8" (4.70m x 3.86m) A good size living room with double glazed casement door and double glazed window leading out to a private patio terrace. Feature fireplace with inset remote control electric fire. Wall mounted electric night storage heater. Television point. Coved ceiling. Carpet as fitted,

#### Kitchen:

Abt. 9' 0" x 6' 0" (2.74m x 1.83m) A well-appointed kitchen comprising a good range of eye and base level units with ample roll edge worksurfaces and under cupboard lighting. Single drainer stainless steel sink unit. Built in ceramic hob, electric oven and extractor hood. Space for fridge/freezer. Tiled splashback area. Extractor fan. Tiled flooring.

#### Bedroom:

Abt. 15' 11" x 9' 8" (4.85m x 2.95m) A spacious double bedroom with double glazed window to side. A range of fitted wardrobes with mirrored doors to one wall. Television point. Wall mounted electric night storage heater. Coved ceiling. Carpet as fitted.

#### Bathroom:

A refitted white suite comprising a large corner shower cubicle with shower, vanity unit with inset wash hand basin and low level wc. Heated towel rail. Fully tiled walls. Extractor fan. Wall mounted electric fan heater. Coved ceiling. Tiled flooring.

#### Outside Terrace and Gardens:

This property benefits from a private patio area that opens out to the well tended communal gardens. To the front of the block is an attractive pond with seating to relax and enjoy the sound of running water.