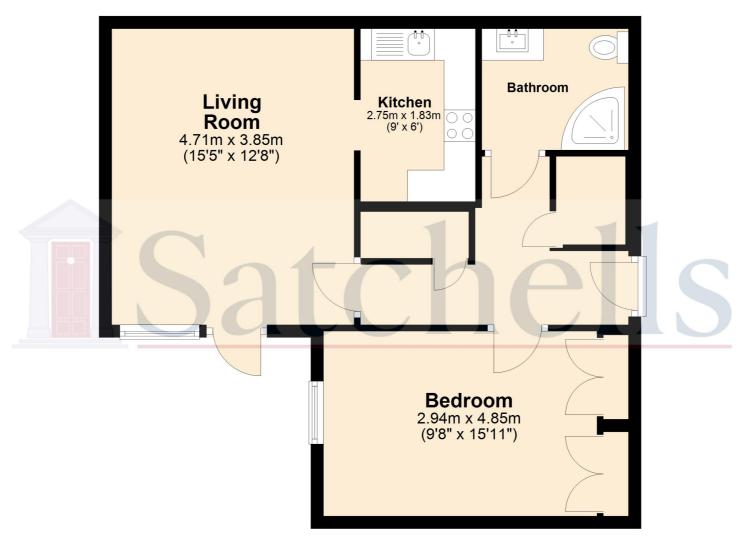

### **Ground Floor**

For illustrative purposes only - NOT TO SCALE - Measurements shown are approximate. The size and position of doors, windows, appliances and other features are approximate. Plan produced using PlanUp.