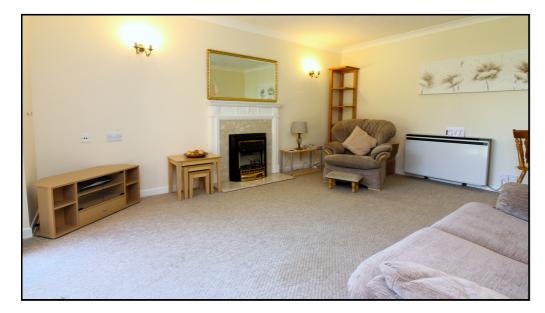

#### Living Room:

Abt, 15' 5" x 12' 8" (4.70m x 3.86m) A good size living room with double glazed casement door and double glazed window leading out to a private patio terrace. Feature fireplace with inset remote control electric fire. Wall mounted electric night storage heater. Television point. Coved ceiling. Carpet as fitted,