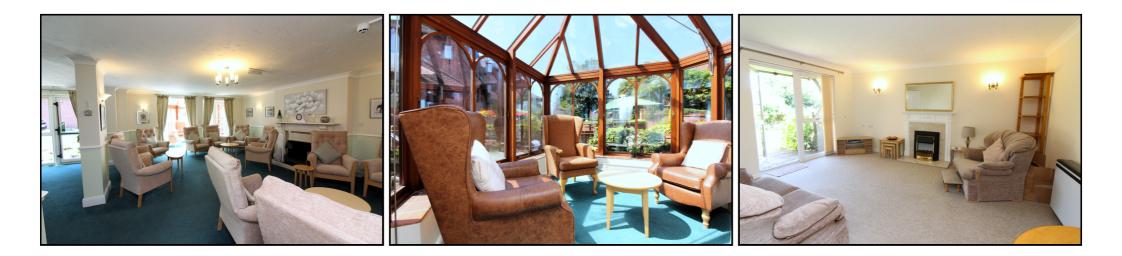

#### Ground Floor Communal Entrance:

Access is gained via a security entrance system to the main hallway. From here you can access the residents lounge and conservatory, laundry room and the managers office. Take the lift or stairs to upper ground floor.

## 1 Bedroom Retirement Property £150,000 Leasehold

A lovely purpose built one bedroom retirement apartment with a private patio area that access the beautifully landscaped gardens.

The property is conveniently located in a tranquil cul-de-sac just moments away from the facilities of the village High Street. The accommodation comprises entrance hall with ample storage cupboards, a light and airy lounge with door leading out to the private patio area and gardens beyond, fitted kitchen, double bedroom with fitted wardrobes and a recently refitted shower room. The main entrance to the block has a Managers office, welcoming residents lounge with access to the conservatory and kitchenette, a well equipped laundry room and guest room that is available upon request.