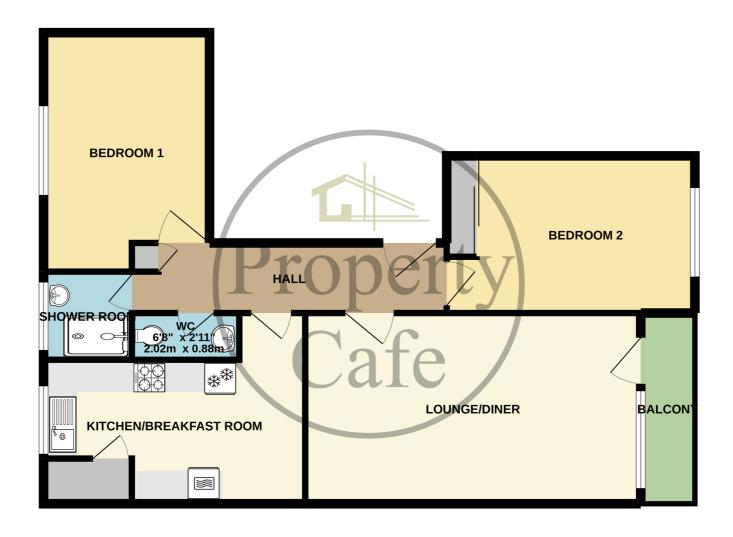

## FIRST FLOOR APARTMENT 823 sq.ft. (76.5 sq.m.) approx.

Whilst every attempt has been made to ensure the accuracy of the floorplan contained here, measurements of doors, windows, rooms and any other items are approximate and no responsibility is taken for any error, omission or mis-statement. This plan is for illustrative purposes only and should be used as such by any prospective purchaser. The services, systems and appliances shown have not been tested and no guarantee as to their operability or efficiency can be given.