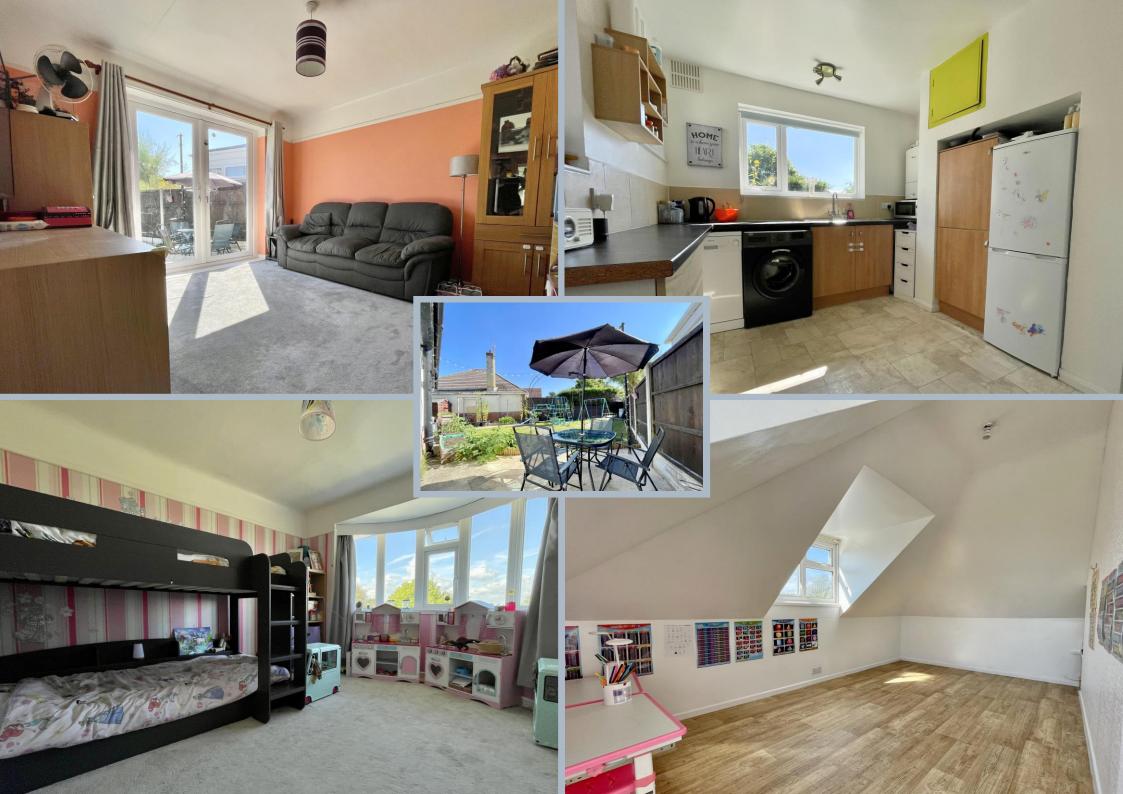

On entering the property a hallway gives access to all ground floor accommodation. There are two spacious double bedrooms both with bay windows overlooking the front aspect. To the rear of the property a living room with French doors leading onto the rear garden. A separate kitchen is fitted with a range of base level units with space for white goods and a door leasing to the side of the property. Completing the downstairs accommodation, a separate WC and shower room fitted with oversized shower enclosure and washbasin.

On the first floor there is access to a further dual aspect double bedroom and access to ample eaves storage.

The property further benefits from gardens to the front and rear, mainly laid to level lawn with paving areas and useful external storage. A spacious front garden benefits from a car port and off road parking.