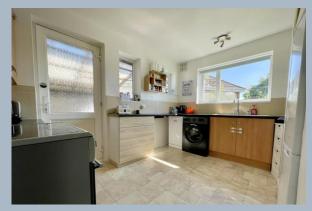

On entering the property a hallway gives access to all ground floor accommodation. There are two spacious double bedrooms both with bay windows overlooking the front aspect. To the rear of the property a living room with French doors leading onto the rear garden. A separate kitchen is fitted with a range of base level units with space for white goods and a door leasing to the side of the property. Completing the downstairs accommodation, a separate WC and shower room fitted with oversized shower enclosure and washbasin.