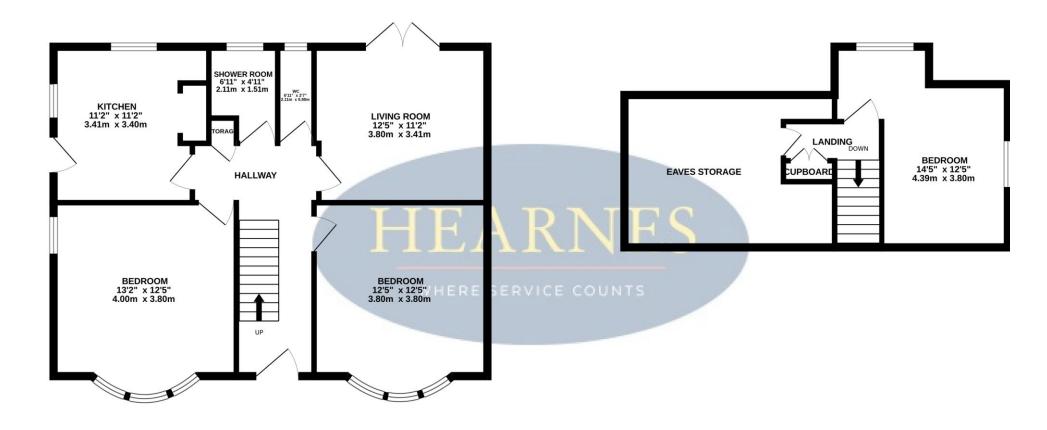

## TOTAL FLOOR AREA: 1082 sq.ft. (100.5 sq.m.) approx.

Whilst every attempt has been made to ensure the accuracy of the floorplan contained here, measurements of doors, windows, rooms and any other items are approximate and no responsibility is taken for any error, omission or mis-statement. This plan is for illustrative purposes only and should be used as such by any prospective purchaser. The services, systems and appliances shown have not been tested and no guarantee as to their operability or efficiency can be given.

Made with Metropix ©2023