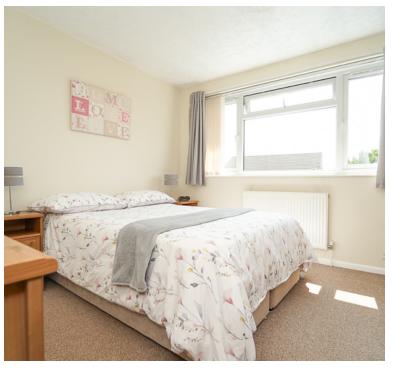

#### Bedroom 1:

11' 4" x 10' 6" (3.45m x 3.20m) Radiator, double glazed window

# Bedroom 2:

11' 4" x 10' 4" (3.45m x 3.15m) Radiator, double glazed window

# Bedroom 3:

11' 11" x 8' 0" (3.63m x 2.44m) Radiator, double glazed window