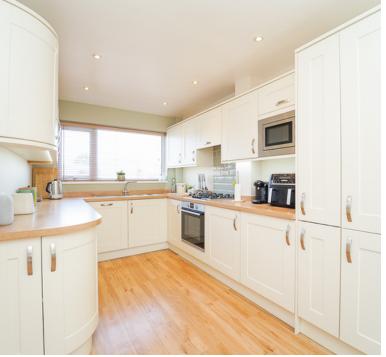

# Kitchen/diner:

22' 7" x 7' 11" (6.88m x 2.41m) A lovely modern kitchen....sink unit, floor and wall units, integrated fridge, freezer, dishwasher, microwave, washing machine, built in Neff oven & hob, double glazed window, double glazed double doors to the conservatory