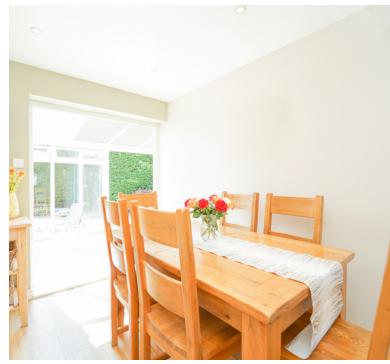

# Kitchen/diner:

22' 7" x 7' 11" (6.88m x 2.41m) A lovely modern kitchen....sink unit, floor and wall units, integrated fridge, freezer, dishwasher, microwave, washing machine, built in Neff oven & hob, double glazed window, double glazed double doors to the conservatory