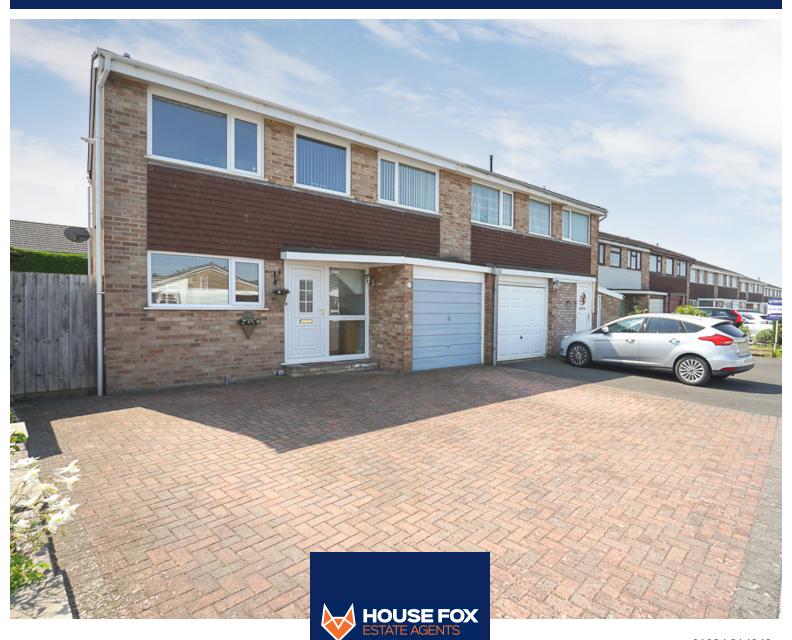

# Sandpiper Drive, Worle, Weston-Super-Mare, Somerset. BS22 8UH

# £305,000 Freehold

# Garage and parking:

The driveway provides parking for 3 vehicles, and leads to the SINGLE GARAGE which has an up and over door, light and power