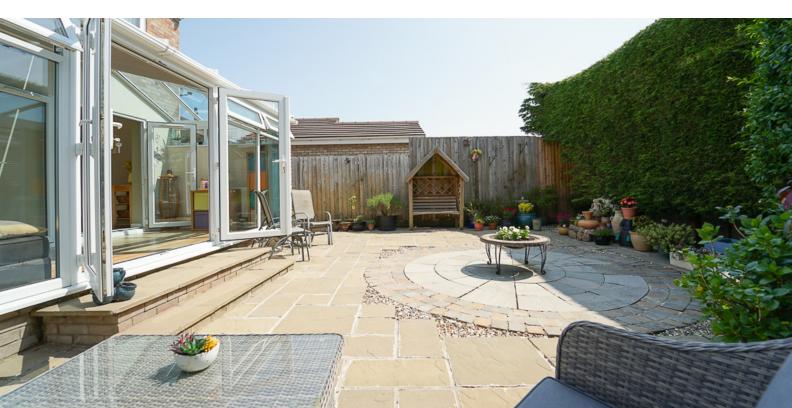

# Conservatory:

21' 8" x 8' 1" (6.60m x 2.46m) Double glazed windows, double glazed double doors to the garden

# Garden:

An easy to maintain garden that has a Southerly facing aspect.....attractive patio area, and fully enclosed by fencing and mature trees