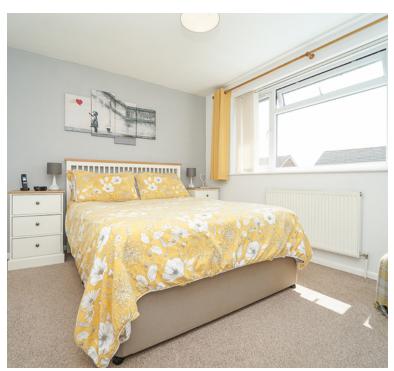

#### Bedroom 1:

11' 4" x 10' 6" (3.45m x 3.20m) Radiator, double glazed window

# Bedroom 2:

11' 4" x 10' 4" (3.45m x 3.15m) Radiator, double glazed window

# Bedroom 3:

11' 11" x 8' 0" (3.63m x 2.44m) Radiator, double glazed window