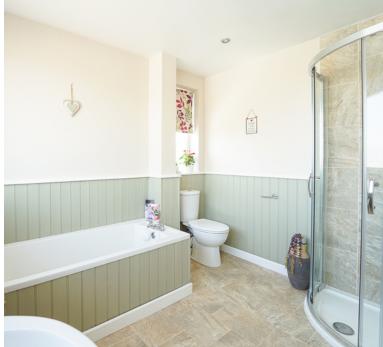

# Bathroom:

Bath, separate shower cubicle, heated towel rail, double glazed windows, low level WC, wash hand basin, spotlights