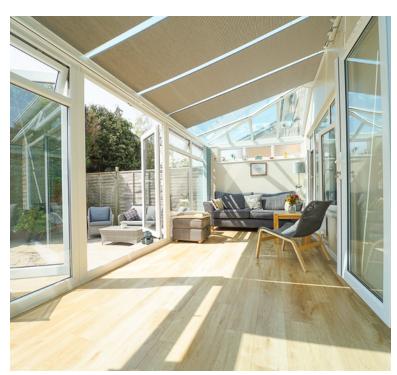

# Conservatory:

21' 8" x 8' 1" (6.60m x 2.46m) Double glazed windows, double glazed double doors to the garden