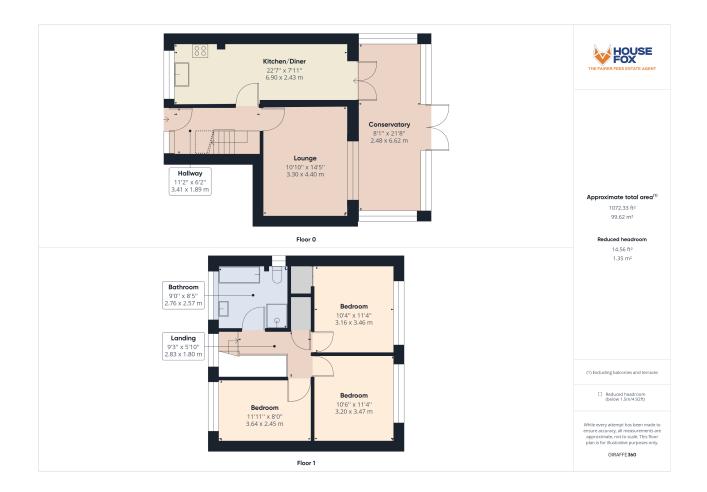

# Hallway:

Stairs to the first floor, radiator, door to the garage

# Lounge:

14' 5" x 10' 10" (4.39m x 3.30m) Double glazed window, radiator

# Kitchen/diner:

22' 7" x 7' 11" (6.88m x 2.41m) A lovely modern kitchen....sink unit, floor and wall units, integrated fridge, freezer, dishwasher, microwave, washing machine, built in Neff oven & hob, double glazed window, double glazed double doors to the conservatory

# Conservatory:

21' 8" x 8' 1" (6.60m x 2.46m) Double glazed windows, double glazed double doors to the garden

# First floor landing:

Double glazed window, cupboard housing boiler, loft access

#### Bedroom 1:

11' 4" x 10' 6" (3.45m x 3.20m) Radiator, double glazed window

# Bedroom 2:

11' 4" x 10' 4" (3.45m x 3.15m) Radiator, double glazed window

# Bedroom 3:

11' 11" x 8' 0" (3.63m x 2.44m) Radiator, double glazed window

# Bathroom:

Bath, separate shower cubicle, heated towel rail, double glazed windows, low level WC, wash hand basin, spotlights