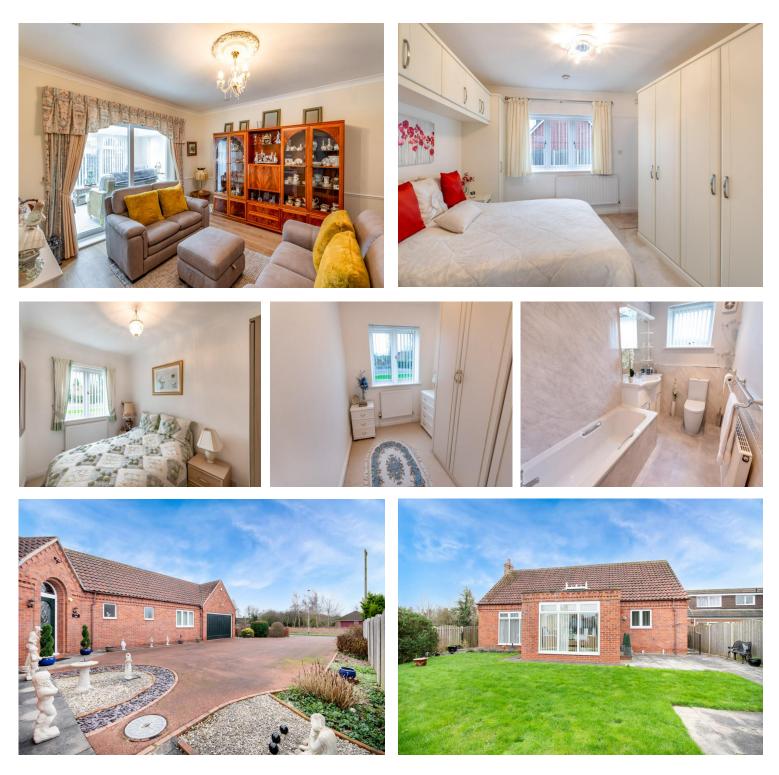

A wonderful opportunity to acquire a bespoke THREE BEDROOM detached bungalow, fully modernised under current ownership. Showcasing THREE RECEPTION ROOMS, the beautifully presented living accommodation briefly comprises of a welcoming entrance hall, well-appointed kitchen and utility room boasting reputable integrated Bosch appliances, dining room, contemporary orangery, lounge, master bedroom enjoying en suite facilities, two further bedrooms and a sizeable family bathroom. An extensive private driveway and attached double garage to the frontage cater for numerous vehicles, whilst a fully enclosed laid to lawn garden, patio area and handy shed reside to the rear. Well situated in the heart of Clarborough, known for its close-knit community, and ever popular for its balance between practicality for commuting and rural tranquillity, the corner plot enjoys a convenience store, a lively village pub and Clarborough Primary School in its locality, which has most recently achieved a good Ofsted rating. The Georgian market town of Retford is a little further afield via the A620, hosting a further wealth of everyday amenities, restaurants, bars, boutiques, recreational facilities, and schools for all age groups. Viewings are highly encouraged to fully appreciate the spacious accommodation being offered for sale, and its surrounding area.

- Fully Enclosed Laid to Lawn Rear Garden, Patio Area & Handy Garden Shed
- Well Situated in the Heart of the Rural Village of Clarborough
- Easy Access to Retford via the A620
- Council Tax Band: D EPC Rating: C