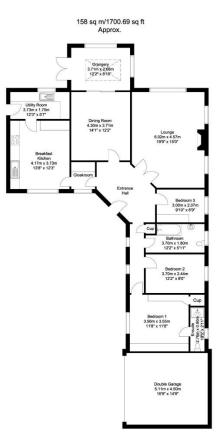

## Big Lane Clarborough, Retford

Bespoke THREE BEDROOM Detached Bungalow Measuring Approximately 158 Sq M.

Property & Estates Consulting 11 Grove Street, Retford DN22 6JP

01777 566400 www.alexanderjacob.co.uk

Whilst every attempt has been made to ensure the accuracy of the floor plan contained here, no responsibility is taken for incorrect measurements of doors, windows, appliances and rooms or any error, omission or missitatement. Exterior and interior walls are drawn to scale based on interior measurements. Any figure given is for initial guidance only and should on the relied on a a basis of valuation. The plans are for marketing purposes only and should only be used as such. No guarantee is given on the accuracy of the total square footinger meterage if quoted on this plan... CP Property Services @2024