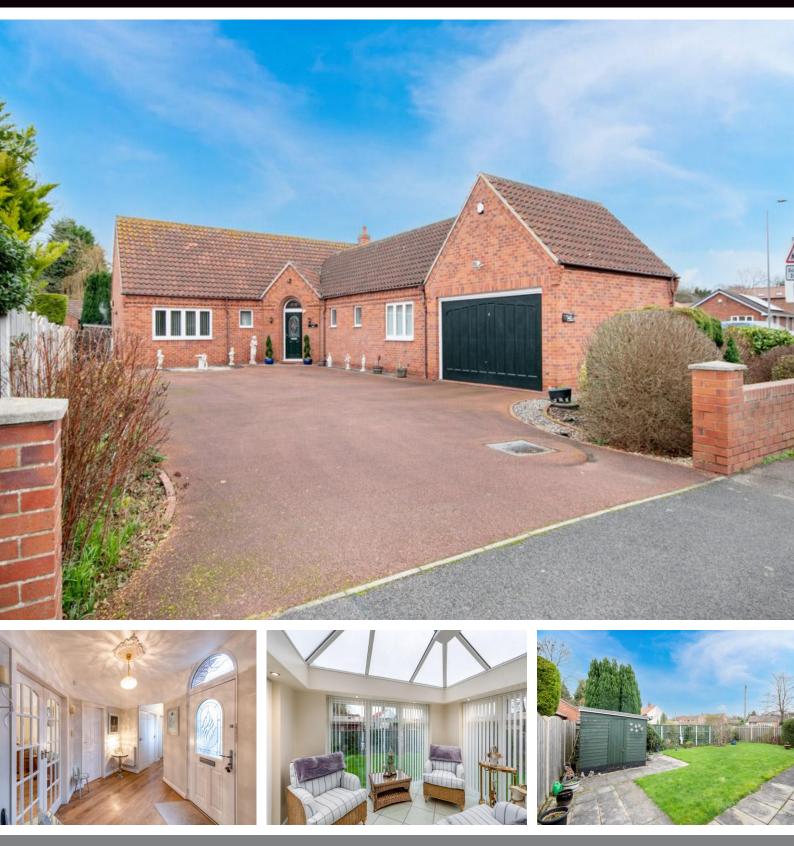

## Big Lane Clarborough, Retford

Bespoke THREE BEDROOM Detached Bungalow Measuring Approximately 158 Sq M.

### **Property Overview**

- Fully Modernised Under Current Ownership
- THREE RECEPTION ROOMS
- Master Bedroom Enjoying En Suite Facilities
- Extensive Private Driveway & Attached Double Garage Catering for Numerous Vehicles

A wonderful opportunity to acquire a bespoke THREE BEDROOM detached bungalow, fully modernised under current ownership. Showcasing THREE RECEPTION ROOMS, the beautifully presented living accommodation briefly comprises of a welcoming entrance hall, well-appointed kitchen and utility room boasting reputable integrated Bosch appliances, dining room, contemporary orangery, lounge, master bedroom enjoying en suite facilities, two further bedrooms and a sizeable family bathroom. An extensive private driveway and attached double garage to the frontage cater for numerous vehicles, whilst a fully enclosed laid to lawn garden, patio area and handy shed reside to the rear. Well situated in the heart of Clarborough, known for its close-knit community, and ever popular for its balance between practicality for commuting and rural tranquillity, the corner plot enjoys a convenience store, a lively village pub and Clarborough Primary School in its locality, which has most recently achieved a good Ofsted rating. The Georgian market town of Retford is a little further afield via the A620, hosting a further wealth of everyday amenities, restaurants, bars, boutiques, recreational facilities, and schools for all age groups. Viewings are highly encouraged to fully appreciate the spacious accommodation being offered for sale, and its surrounding area.

- Fully Enclosed Laid to Lawn Rear Garden, Patio Area & Handy Garden Shed
- Well Situated in the Heart of the Rural Village of Clarborough
- Easy Access to Retford via the A620
- Council Tax Band: D EPC Rating: C