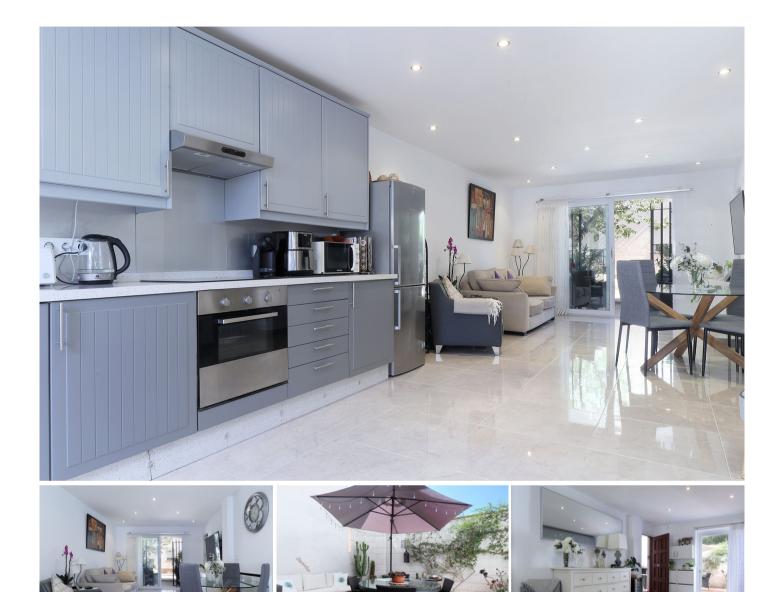

### £147.950

It is an absolute pleasure for us, to offer as Sole Agents this ground-floor apartment, located in the popular community of Bellaluz, the heart of La Manga Club. As soon as the front door opens, the refurbished and upgraded open-plan kitchen will impress you, as it creates a wide and ample space offering lots of possibilities. Boasting two bedrooms and two bathrooms, space won't be compromised. With not one but two terraces, the larger of them surrounded by a stone wall is ideally orientated to catch the winter sunshine, offering space for barbeques and outdoor living. The combined lounge and dining area gives you access to the second terrace that opens onto the tranquil community area, where you will be able to enjoy the morning sun, and shade, later in the day. It includes such fine features as PVC windows throughout, air conditioning units in every room, and beautifully finished bathrooms. The apartment benefits from a central but peaceful location with the owner's club in front and the community swimming pool and square just a walk away. Fully equipped and tastefully furnished, this apartment is unique and meticulously maintained. Ask for more information and don't miss this opportunity!