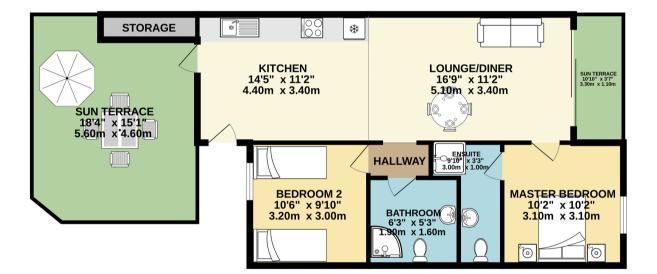

Community fees: 1,409€ every six months with a 10% discount. Water included. Sports rights: 1,461.91€

GROUND FLOOR 756 sq.ft. (70.2 sq.m.) approx.

TOTAL FLOOR AREA : 756 sq.ft. (70.2 sq.m.) approx. Whist every attempt has been made to ensure the accuracy of the floorplan contained here, measurements of doors, windows, rooms and any other items are approximate and no responsibility is taken for any error, omission or mis-statement. This plan is for illustrative purposes only and should be used as such by any prospective purchaser. The services, systems and appliances shown have not been tested and no guarantee as to their operability or efficiency can be given. Made with Meropix @2023