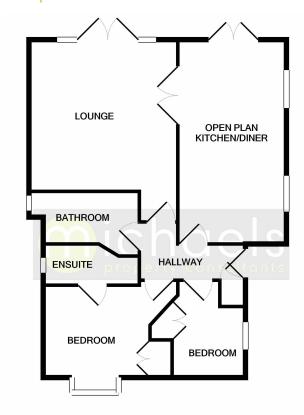

#### **Entrance Hall**

With Moduleo flooring with underfloor heating, airing cupboard, doors to;

#### Kitchen/Diner

18' 5" x 9' 8" (5.61m x 2.95m) With two UPVC double glazed windows to side, UPVC double glazed French doors to rear, a range of matching eye level and base units with drawers, stone worktops and upstands over, inset sink and drainer groove, AEG electric oven, induction hob and feature extractor hood, BOSCH dishwasher and fridge/freezer, breakfast bar area, feature downlighting, TV & telephone point, open to lounge.

#### Lounge

15' 6" x 13' 4" (4.72m x 4.06m) With UPVC double glazed French doors to rear garden, underfloor heating, TV point.

#### **Bedroom One**

11' 3" x 8' 4" (3.43m x 2.54m) With UPVC double glazed bay window to side, fitted wardrobe, TV and telephone point.

#### **En-Suite Shower Room**

With obscure UPVC double glazed window to side, shower cubicle, close coupled WC, wash hand basin, part tiled walls, underfloor heating.

#### **Bedroom Two**

 $8' \ 9'' \ x \ 7' \ 1'' \ (2.67m \ x \ 2.16m)$  With UPVC double glazed window to front, fitted wardrobe, TV & telephone point.

#### Family Bathroom

With UPVC obscure double glazed window to rear, panelled bath, part tiled, heated towel rail, close coupled WC, wash hand basin, Moduleo flooring with heating under, shaver point, extractor.

#### Floorplans

Whilst every attempt has been made to ensure the accuracy of the floor plan contained here, measurements of doors, windows, rooms and any other items are approximate and no responsibility is taken for any error, omission, or mis-statement. This plan is for illustrative purposes only and should be used as such by any prospective purchaser. The services, systems and appliances shown have not been tested and no guarantee as to their operability or efficiency can be given Made with Metropix ©2020