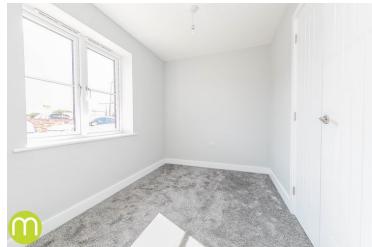

#### **Bedroom Two**

 $8' \ 9'' \ x \ 7' \ 1'' \ (2.67m \ x \ 2.16m)$  With UPVC double glazed window to front, fitted wardrobe, TV & telephone point.