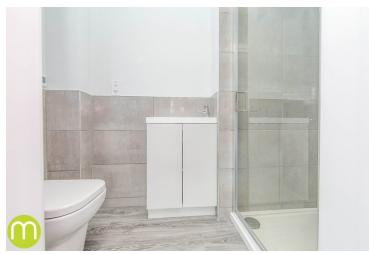

#### **En-Suite Shower Room**

With obscure UPVC double glazed window to side, shower cubicle, close coupled WC, wash hand basin, part tiled walls, underfloor heating.