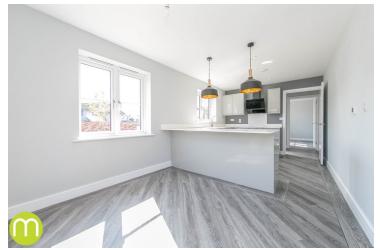

#### Kitchen/Diner

18' 5" x 9' 8" (5.61m x 2.95m) With two UPVC double glazed windows to side, UPVC double glazed French doors to rear, a range of matching eye level and base units with drawers, stone worktops and upstands over, inset sink and drainer groove, AEG electric oven, induction hob and feature extractor hood, BOSCH dishwasher and fridge/freezer, breakfast bar area, feature downlighting, TV & telephone point, open to lounge.