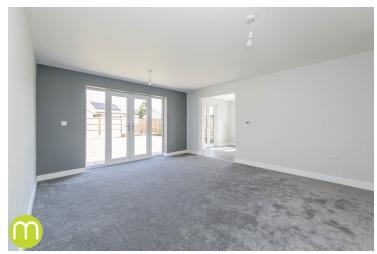

#### Lounge

15' 6" x 13' 4" (4.72m x 4.06m) With UPVC double glazed French doors to rear garden, underfloor heating, TV point.