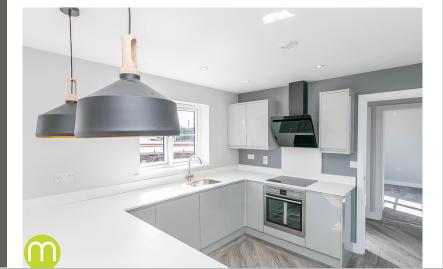

#### Kitchen/Diner

18' 5" x 9' 8" (5.61m x 2.95m) With two UPVC double glazed windows to side, UPVC double glazed French doors to rear, a range of matching eye level and base units with drawers, stone worktops and upstands over, inset sink and drainer groove, AEG electric oven, induction hob and feature extractor hood, BOSCH dishwasher and fridge/freezer, breakfast bar area, feature downlighting, TV & telephone point, open to lounge.