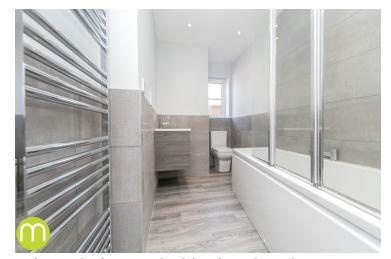

#### Family Bathroom

With UPVC obscure double glazed window to rear, panelled bath, part tiled, heated towel rail, close coupled WC, wash hand basin, Moduleo flooring with heating under, shaver point, extractor.