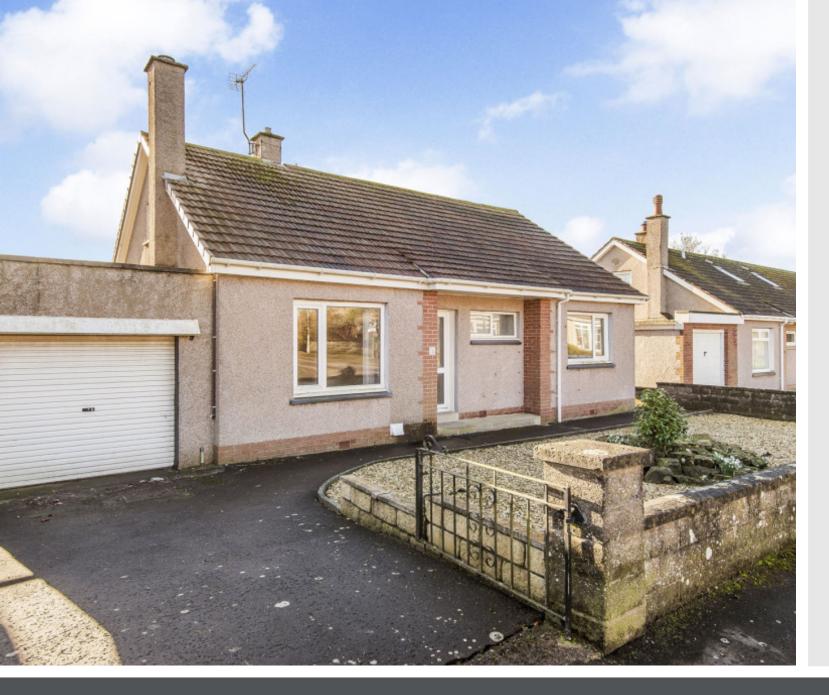

# 28 Mount Melville Crescent

Strathkinness, Fife, KY16 9XS

### Summary

Located in a quiet cul-de-sac within an established residential area of the village of Strathkinness, this detached house boasts breath-taking views of the surrounding countryside to the rear. The three-bedroom home offers two reception rooms and provides an excellent opportunity to modernise, giving a blank canvas for the new owner to put their own stamp on. Reliable village amenities are easily accessible from the home, whilst St Andrews is just a short drive away.

### Features

- Detached house in Strathkinness
- Breath-taking countryside views
- Excellent opportunity for modernisation
- Entrance vestibule and hallway
- Living room with fireplace and built-in storage
- South-facing dining room, also with a fireplace
- Kitchen with storage and garden access
- Three double bedrooms
- Ground-floor shower room
- Lovely south-facing garden overlooking the countryside
- Single garage and private driveway
- Gas central heating and double glazing

"This three-bedroom detached house is ideally positioned to enjoy wonderful open views of the adjacent countryside."

"The home is located in a quiet culde-sac and offers an exciting opportunity for the new owner to modernise to their own tastes."