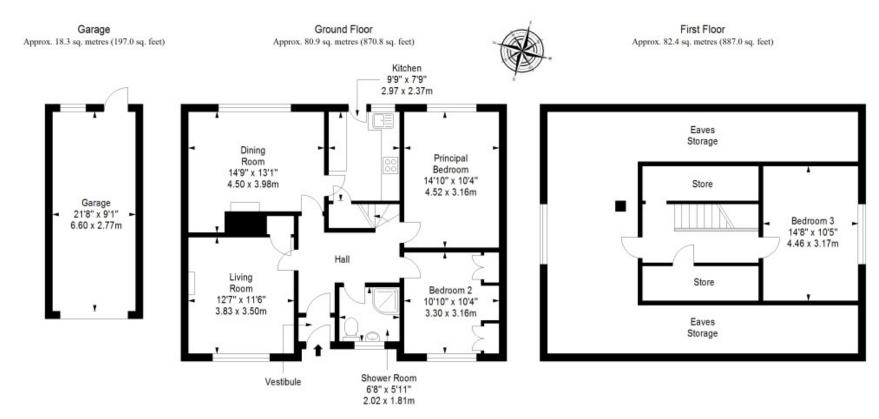

property shall be sold as seen.

### Features

- Detached house in Strathkinness
- Breath-taking countryside views
- Excellent opportunity for modernisation
- Entrance vestibule and hallway
- Living room with fireplace and built-in storage
- South-facing dining room, also with a fireplace
- Kitchen with storage and garden access
- Three double bedrooms
- Ground-floor shower room
- Lovely south-facing garden overlooking the countryside
- Single garage and private driveway
- Gas central heating and double glazing



"This three-bedroom detached house is ideally positioned to enjoy wonderful open views of the adjacent countryside."

















"The home is located in a quiet culde-sac and offers an exciting opportunity for the new owner to modernise to their own tastes."



# Floorplan



Total area: approx. 181.6 sq. metres (1954.8 sq. feet)





## Our Branches

#### **ANSTRUTHER**

5A Shore Street, Anstruther, KY10 3EA 01333 310481 anstrutherea@thorntons-law.co.uk

#### **ARBROATH**

165 High Street, Arbroath, DD1 1DR 01241 876633 arbroathea@thorntons-law.co.uk

#### **BONNYRIGG**

3-7 High Street, Bonnyrigg, EH19 2DA 0131 663 7135 bonnyriggea@thorntons-law.co.uk

#### **CUPAR**

49 Bonnygate, Cupar, KY15 4BY 01334 656564 cuparea@thorntons-law.co.uk

#### **DUNDEE**

Whitehall House, 33 Yeaman Shore Dundee DD1 4BJ 01382 200099 dundeeea@thorntons-law.co.uk

#### **EDINBURGH**

Citypoint, 3rd Floor, 65 Haymarket Terrace, Edinburgh, EH12 5HD 0131 297 5980 edinburghea@thorntons-law.co.uk

#### **FORFAR**

53 East High Street, Forfar, DD8 2EL 01307 466886 forfarea@thorntons