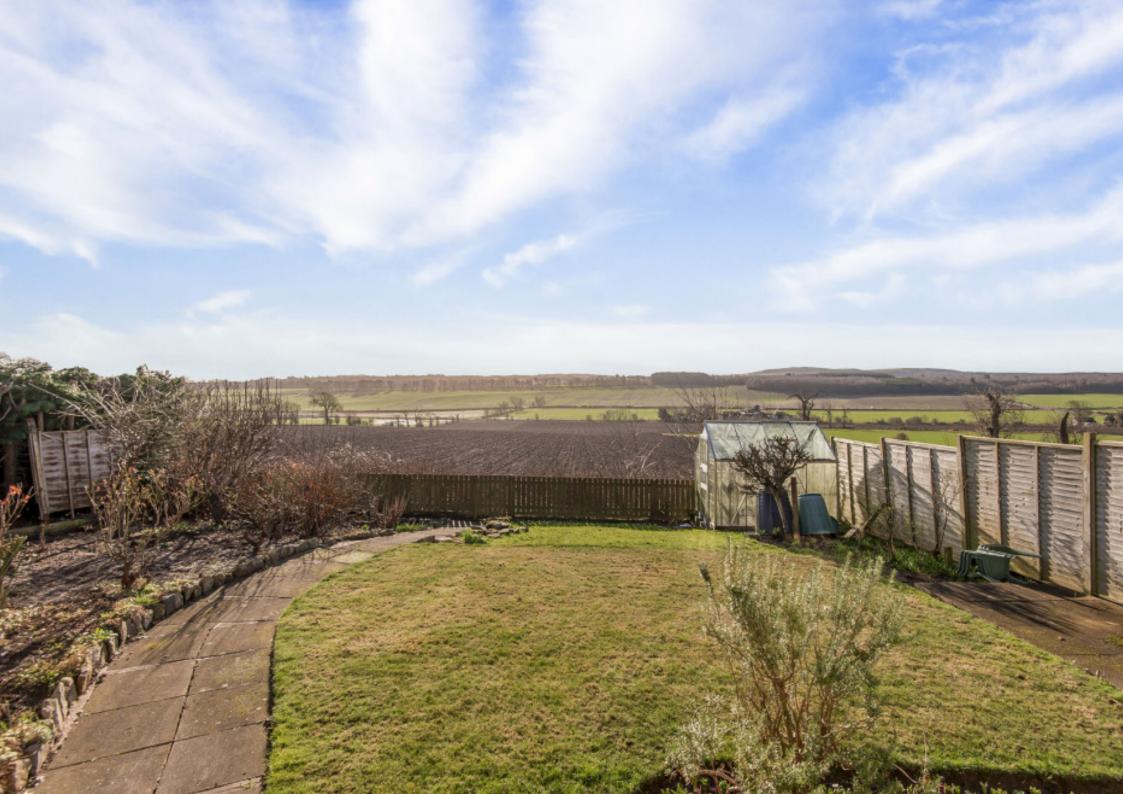

### Summary

Located in a quiet cul-de-sac within an established residential area of the village of Strathkinness, this detached house boasts breath-taking views of the surrounding countryside to the rear. The three-bedroom home offers two reception rooms and provides an excellent opportunity to modernise, giving a blank canvas for the new owner to put their own stamp on. Reliable village amenities are easily accessible from the home, whilst St Andrews is just a short drive away.

### Features

- Detached house in Strathkinness
- Breath-taking countryside views
- Excellent opportunity for modernisation
- Entrance vestibule and hallway
- Living room with fireplace and built-in storage
- South-facing dining room, also with a fireplace
- Kitchen with storage and garden access
- Three double bedrooms
- Ground-floor shower room
- Lovely south-facing garden overlooking the countryside
- Single garage and private driveway
- Gas central heating and double glazing

"This three-bedroom detached house is ideally positioned to enjoy wonderful open views of the adjacent countryside."

"The home is located in a quiet culde-sac and offers an exciting opportunity for the new owner to modernise to their own tastes."