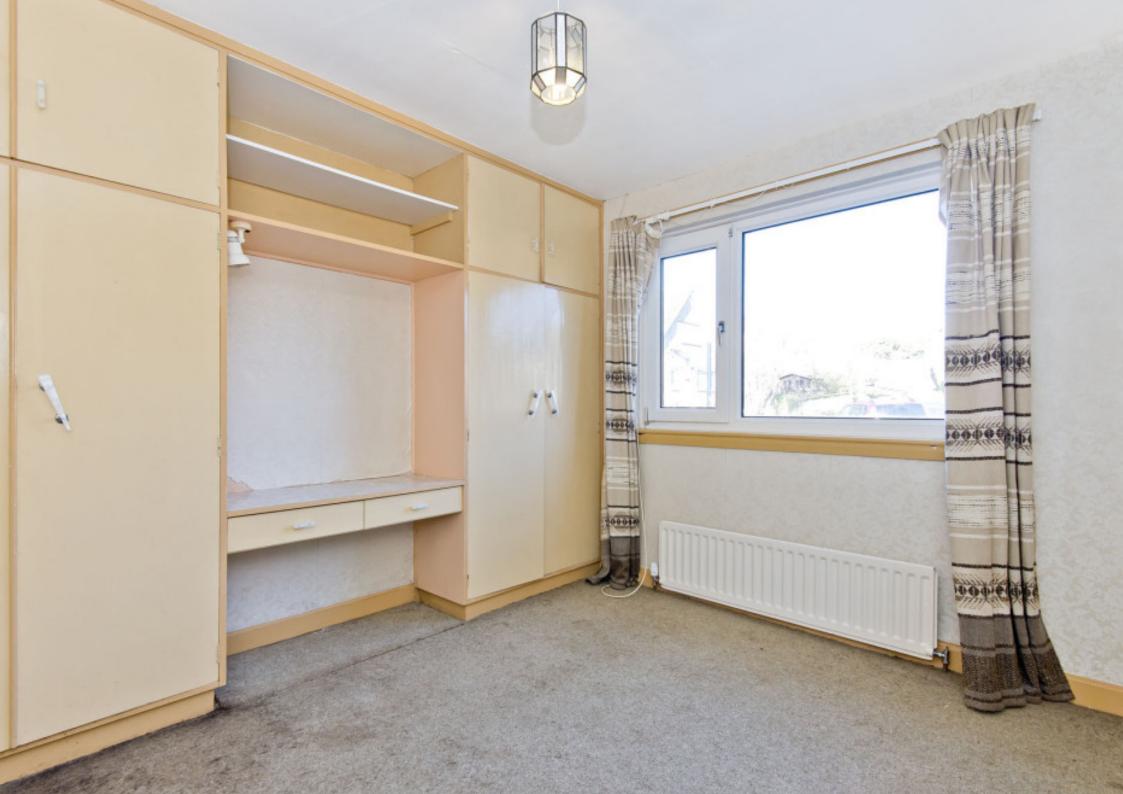

### Features

- Detached house in Strathkinness
- Breath-taking countryside views
- Excellent opportunity for modernisation
- Entrance vestibule and hallway
- Living room with fireplace and built-in storage
- South-facing dining room, also with a fireplace
- Kitchen with storage and garden access
- Three double bedrooms
- Ground-floor shower room
- Lovely south-facing garden overlooking the countryside
- Single garage and private driveway
- Gas central heating and double glazing