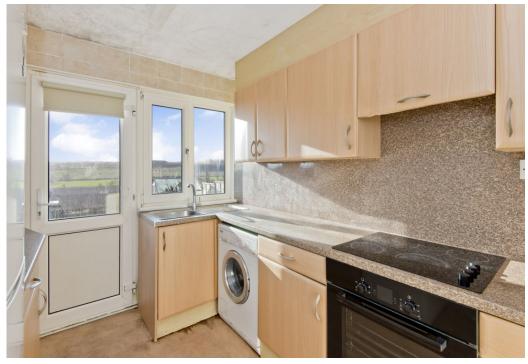

### Features

- Detached house in Strathkinness
- Breath-taking countryside views
- Excellent opportunity for modernisation
- Entrance vestibule and hallway
- Living room with fireplace and built-in storage
- South-facing dining room, also with a fireplace
- Kitchen with storage and garden access
- Three double bedrooms
- Ground-floor shower room
- Lovely south-facing garden overlooking the countryside
- Single garage and private driveway
- Gas central heating and double glazing