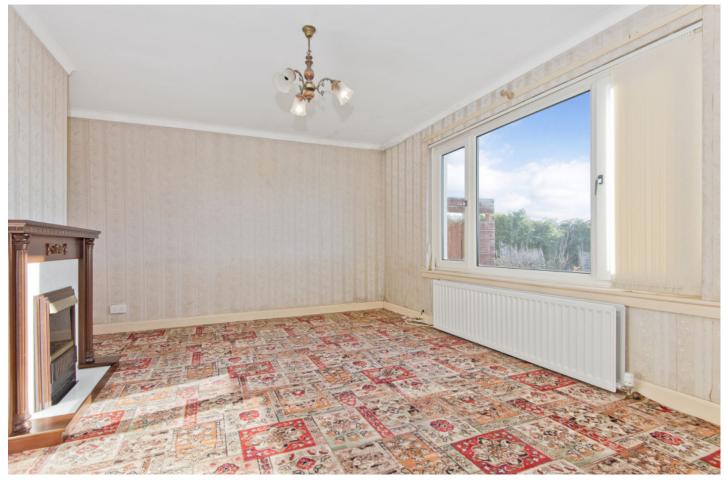

### Features

- Detached house in Strathkinness
- Breath-taking countryside views
- Excellent opportunity for modernisation
- Entrance vestibule and hallway
- Living room with fireplace and built-in storage
- South-facing dining room, also with a fireplace
- Kitchen with storage and garden access
- Three double bedrooms
- Ground-floor shower room
- Lovely south-facing garden overlooking the countryside
- Single garage and private driveway
- Gas central heating and double glazing

"This three-bedroom detached house is ideally positioned to enjoy wonderful open views of the adjacent countryside."

"The home is located in a quiet culde-sac and offers an exciting opportunity for the new owner to modernise to their own tastes."