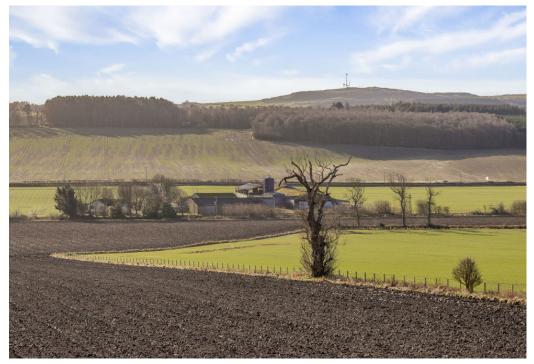

### Summary

Located in a quiet cul-de-sac within an established residential area of the village of Strathkinness, this detached house boasts breath-taking views of the surrounding countryside to the rear. The three-bedroom home offers two reception rooms and provides an excellent opportunity to modernise, giving a blank canvas for the new owner to put their own stamp on. Reliable village amenities are easily accessible from the home, whilst St Andrews is just a short drive away.

"This three-bedroom detached house is ideally positioned to enjoy wonderful open views of the adjacent countryside."

"The home is located in a quiet culde-sac and offers an exciting opportunity for the new owner to modernise to their own tastes."