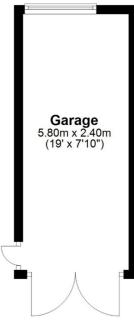

Outside, the property truly shines with its impressive 85ft x 44ft westerly facing rear garden. This expansive outdoor space is a haven for gardening enthusiasts or those who simply enjoy basking in the afternoon sun. A garage and shed provide additional storage solutions, while the driveway to the front offers ample parking for multiple vehicles.

- Two Bedrooms
- Bathroom With Modern White Suite
- Driveway To Front
- 85' Westerly Facing Rear Garden

- Fitted Kitchen & Utility Room
- Dual Aspect Living Room
- Garage & Shed
- Potential To Extend (Subject To Planning Approval)

## Outbuilding **Ground Floor** Shed Utility 2.99m x 1.76m (9'10" x 5'9") Room 3.26m x 2.13m (10'8" x 7') **Kitchen Bathroom** 1.88m x 4.14m 1.88m x 2.69m (6'2" x 13'7") (6'2" x 8'10") **Bedroom**

Hall