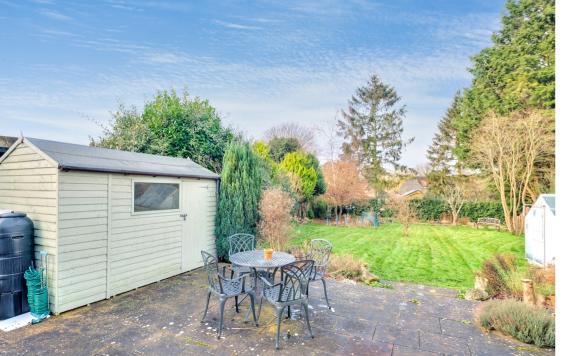

Outside, the property truly shines with its impressive 85ft x 44ft westerly facing rear garden. This expansive outdoor space is a haven for gardening enthusiasts or those who simply enjoy basking in the afternoon sun. A garage and shed provide additional storage solutions, while the driveway to the front offers ample parking for multiple vehicles.

- Two Bedrooms
- Bathroom With Modern White Suite
- Driveway To Front
- 85' Westerly Facing Rear Garden

- Fitted Kitchen & Utility Room
- Dual Aspect Living Room
- Garage & Shed
- Potential To Extend (Subject To Planning Approval)