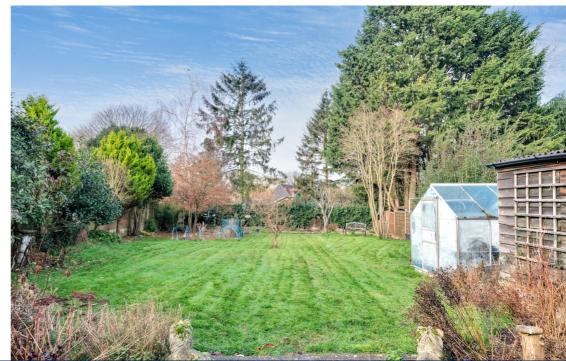

Outside, the property truly shines with its impressive 85ft x 44ft westerly facing rear garden. This expansive outdoor space is a haven for gardening enthusiasts or those who simply enjoy basking in the afternoon sun. A garage and shed provide additional storage solutions, while the driveway to the front offers ample parking for multiple vehicles.

- Two Bedrooms
- Bathroom With Modern White Suite
- Driveway To Front
- 85' Westerly Facing Rear Garden

- Fitted Kitchen & Utility Room
- Dual Aspect Living Room
- Garage & Shed
- Potential To Extend (Subject To Planning Approval)