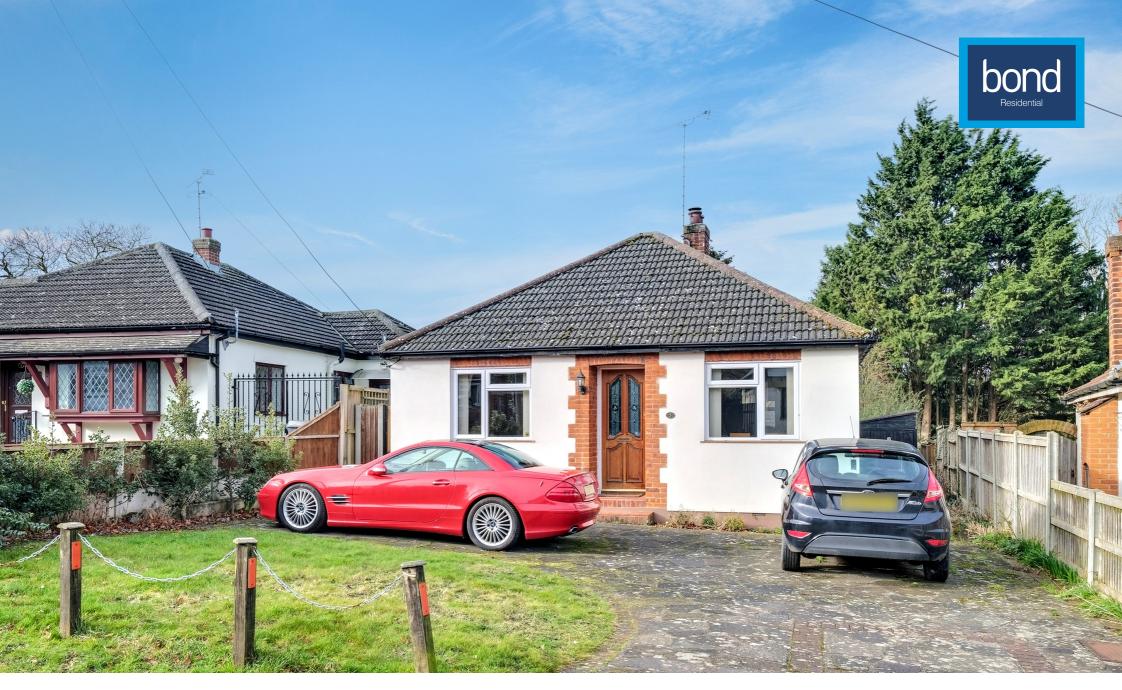

3 Butts Way, Chelmsford, Essex, CM2 8TJ

Discover the perfect blend of tranquillity and convenience with this delightful two-bedroom detached bungalow, nestled in a non-estate position within a peaceful cul-de-sac in the South West of Chelmsford. Ideal for those seeking a serene lifestyle, this property offers a unique opportunity to enjoy the best of semi-rural living while being just a short drive from local amenities. Upon entering, you are greeted by a spacious dual aspect living room, flooded with natural light, providing a warm and inviting space for relaxation and entertaining. The fitted kitchen is well-appointed, offering ample storage and workspace, perfect for culinary enthusiasts. Adjacent to the kitchen, a practical utility room adds convenience to your daily routine. The bungalow features two generously sized bedrooms, each offering a peaceful retreat at the end of the day. The family bathroom is tastefully designed, ensuring comfort and functionality for all residents.

Outside, the property truly shines with its impressive 85ft x 44ft westerly facing rear garden. This expansive outdoor space is a haven for gardening enthusiasts or those who simply enjoy basking in the afternoon sun. A garage and shed provide additional storage solutions, while the driveway to the front offers ample parking for multiple vehicles.

## **LOCATION**

Situated off a private road, this bungalow enjoys an idyllic semi-rural position, offering the perfect escape from the hustle and bustle of city life. Yet, it remains conveniently close to local shops, schools, and transport links, ensuring you have everything you need within easy reach. This charming bungalow in the south west of Chelmsford is a rare find, combining peaceful living with practical amenities. Don't miss the chance to make this your new home.