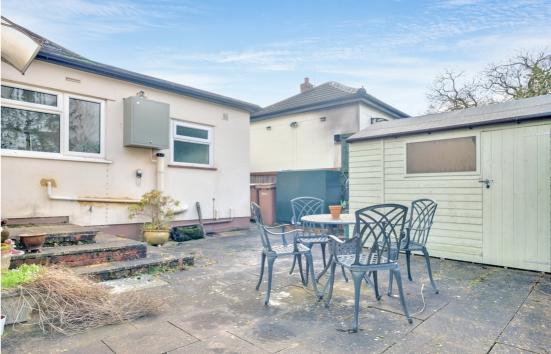

Outside, the property truly shines with its impressive 85ft x 44ft westerly facing rear garden. This expansive outdoor space is a haven for gardening enthusiasts or those who simply enjoy basking in the afternoon sun. A garage and shed provide additional storage solutions, while the driveway to the front offers ample parking for multiple vehicles.