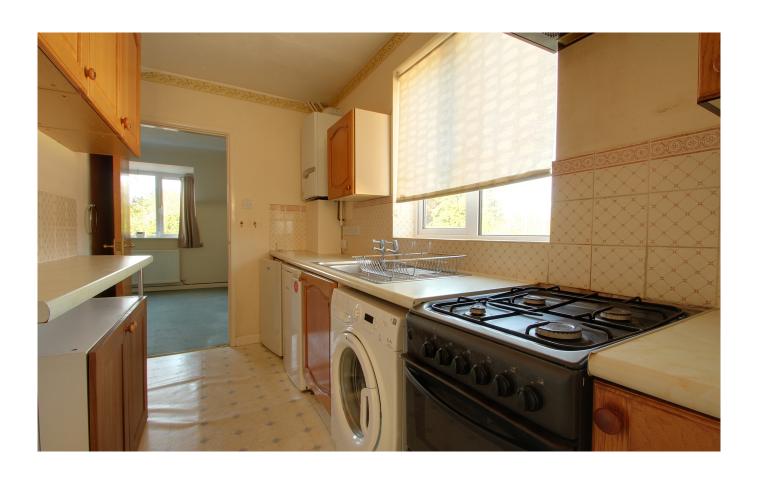

#### **DESCRIPTION**

A double glazed door leads into the private entrance hall with built in storage cupboard and staircase rising to the first floor. The landing gives access to principal rooms as well as the door and staircase to the master bedroom on the second floor. The spacious sitting room has an open view to the front and leads into the galley style kitchen which is fitted with a range of units incorporating work surfaces, wall mounted gas boiler, plumbing for washing machine, gas cooker, cooker hood, space for freestanding under counter fridge and freezer. An arch then leads into the dining room with walk in understairs cupboard with light. The shower room has low wc, wash hand basin inset into vanity unit and twin shower cubicle. There is also a linen cupboard with electric heater. Further along the landing is bedroom two - a double bedroom with a fitted range of units including double wardrobes, bridging units and headboard.