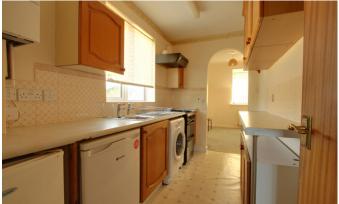

#### **DESCRIPTION**

A double glazed door leads into the private entrance hall with built in storage cupboard and staircase rising to the first floor. The landing gives access to principal rooms as well as the door and staircase to the master bedroom on the second floor. The spacious sitting room has an open view to the front and leads into the galley style kitchen which is fitted with a range of units incorporating work surfaces, wall mounted gas boiler, plumbing for washing machine, gas cooker, cooker hood, space for freestanding under counter fridge and freezer. An arch then leads into the dining room with walk in understairs cupboard with light. The shower room has low wc, wash hand basin inset into vanity unit and twin shower cubicle. There is also a linen cupboard with electric heater. Further along the landing is bedroom two - a double bedroom with a fitted range of units including double wardrobes, bridging units and headboard.