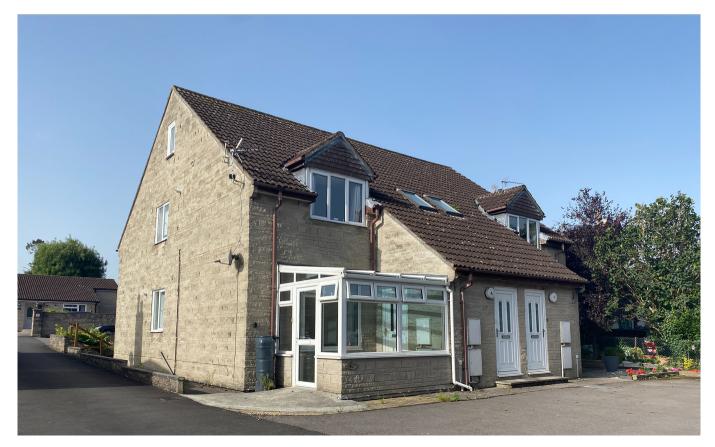

# Charlton Road

Shepton Mallet, BA4 5NY

# £169,500 Leasehold

This first floor maisonette offers spacious accommodation arranged over two floors with two reception rooms, shower room, master bedroom with ensuite bathroom, allocated parking, garage and communal garden. Internal viewing recommended as offered with no onward chain

#### **DESCRIPTION**

A double glazed door leads into the private entrance hall with built in storage cupboard and staircase rising to the first floor. The landing gives access to principal rooms as well as the door and staircase to the master bedroom on the second floor. The spacious sitting room has an open view to the front and leads into the galley style kitchen which is fitted with a range of units incorporating work surfaces, wall mounted gas boiler, plumbing for washing machine, gas cooker, cooker hood, space for freestanding under counter fridge and freezer. An arch then leads into the dining room with walk in understairs cupboard with light. The shower room has low wc, wash hand basin inset into vanity unit and twin shower cubicle. There is also a linen cupboard with electric heater. Further along the landing is bedroom two - a double bedroom with a fitted range of units including double wardrobes, bridging units and headboard.