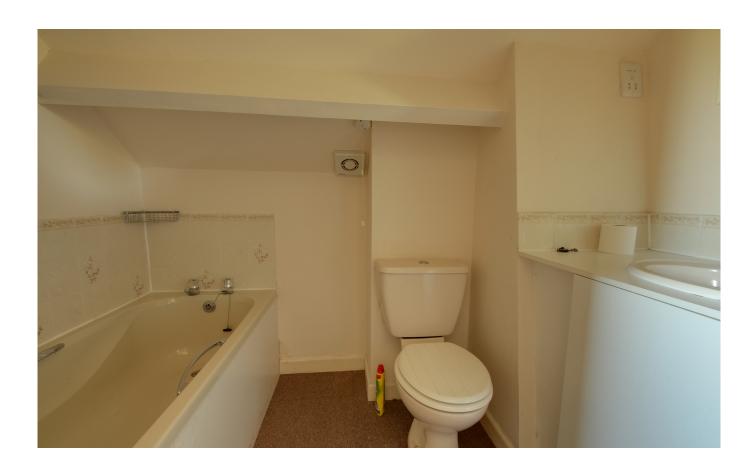

#### **DESCRIPTION**

A double glazed door leads into the private entrance hall with built in storage cupboard and staircase rising to the first floor. The landing gives access to principal rooms as well as the door and staircase to the master bedroom on the second floor. The spacious sitting room has an open view to the front and leads into the galley style kitchen which is fitted with a range of units incorporating work surfaces, wall mounted gas boiler, plumbing for washing machine, gas cooker, cooker hood, space for freestanding under counter fridge and freezer. An arch then leads into the dining room with walk in understairs cupboard with light. The shower room has low wc, wash hand basin inset into vanity unit and twin shower cubicle. There is also a linen cupboard with electric heater. Further along the landing is bedroom two - a double bedroom with a fitted range of units including double wardrobes, bridging units and headboard.