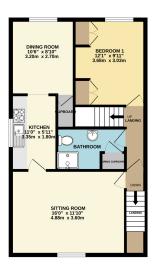

#### **DESCRIPTION**

A double glazed door leads into the private entrance hall with built in storage cupboard and staircase rising to the first floor. The landing gives access to principal rooms as well as the door and staircase to the master bedroom on the second floor. The spacious sitting room has an open view to the front and leads into the galley style kitchen which is fitted with a range of units incorporating work surfaces, wall mounted gas boiler, plumbing for washing machine, gas cooker, cooker hood, space for freestanding under counter fridge and freezer. An arch then leads into the dining room with walk in understairs cupboard with light. The shower room has low wc, wash hand basin inset into vanity unit and twin shower cubicle. There is also a linen cupboard with electric heater. Further along the landing is bedroom two - a double bedroom with a fitted range of units including double wardrobes, bridging units and headboard.

The property benefits from a gas radiator heating system and double glazing.