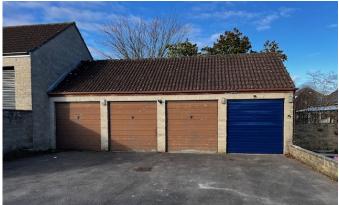

#### **OUTSIDE**

To the front of the property is allocated parking for each of the four apartments. These are marked and can accommodate two cars parked in tandem. The driveway continues to the rear of the property and to the garage block. The garage for the property is the 2nd on the right with up and over door, power, light and security light. There is also a communal paved terrace.