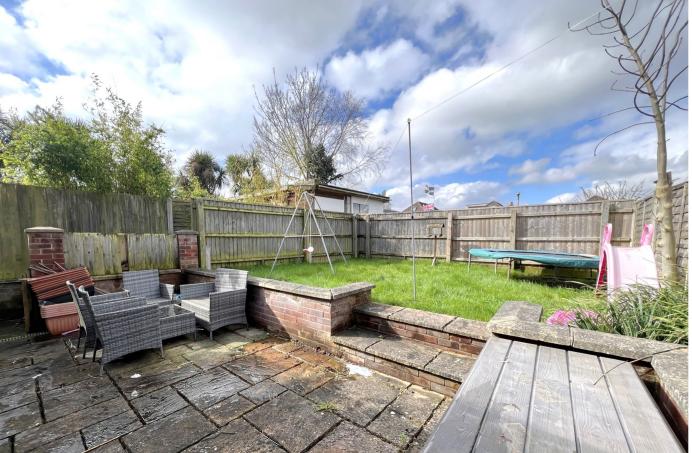

Flat 1 3 Moor View Road, Oakdale, Poole, Dorset BH15 3LS

£240,000 Share of Freehold

\*\* NO FORWARD CHAIN \*\* A super two bedroom ground floor purpose built apartment conveniently situated on this residential cul-de-sac in the heart of Oakdale within close proximity of local shops, schools, parks and amenities. This ideal first time buy/investment property has the benefit of a SHARE OF FREEHOLD and internal viewing is highly advised to appreciate the accommodation on offer, which comprises: open plan living, modern kitchen area, two bedrooms and bathroom. Externally the property boasts a good sized Westerly aspect private garden with sun patio and lawned area. To the front there is one allocated parking space. Further features include: PET FRIENDLY, breakfast bar to kitchen, gas central heating and UPVC double glazing. Nearby Schools - Stanley Green Infants, Oakdale Juniors, Poole High and St Edwards RC/CoE Secondary is a short stroll away.

Bedroom One 11' 1" x 10' 11" (3.38m x 3.33m)

Bedroom Two 8' 9" x 7' 11" (2.67m x 2.41m)

Bathroom 8' 1" x 5' 7" (2.46m x 1.70m)

Garden Westerly aspect

Parking Allocated

Tenure Share of the Freehold.

999 Year lease