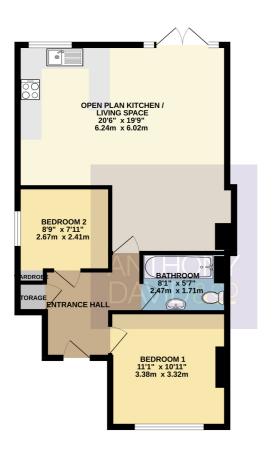

info@anthonydavid.co.uk www.anthonydavid.co.uk (01202 677444 2)

GROUND FLOOR 645 sq.ft. (59.9 sq.m.) approx.

TOTAL FLOOR AREA: 645 sq.ft. (59.9 sq.m.) approx

Entrance Hall Doors to

Open Plan Living Area 20' 6" x 19' 9" (6.25m x 6.02m)

Bedroom One 11' 1" x 10' 11" (3.38m x 3.33m)

Bedroom Two 8' 9" x 7' 11" (2.67m x 2.41m)

Bathroom 8' 1" x 5' 7" (2.46m x 1.70m)

Garden Westerly aspect

Parking Allocated

Tenure Share of the Freehold.

999 Year lease

Service Charge As and when