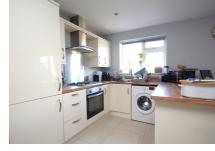

Flat 1 3 Moor View Road, Oakdale, Poole, Dorset BH15 3LS

£240,000 Share of Freehold

\*\* NO FORWARD CHAIN \*\* A super two bedroom ground floor purpose built apartment conveniently situated on this residential cul-de-sac in the heart of Oakdale within close proximity of local shops, schools, parks and amenities. This ideal first time buy/investment property has the benefit of a SHARE OF FREEHOLD and internal viewing is highly advised to appreciate the accommodation on offer, which comprises: open plan living, modern kitchen area, two bedrooms and bathroom. Externally the property boasts a good sized Westerly aspect private garden with sun patio and lawned area. To the front there is one allocated parking space. Further features include: PET FRIENDLY, breakfast bar to kitchen, gas central heating and UPVC double glazing. Nearby Schools - Stanley Green Infants, Oakdale Juniors, Poole High and St Edwards RC/CoE Secondary is a short stroll away.

info@anthonydavid.co.uk www.anthonydavid.co.uk (01202 677444 2)

GROUND FLOOR 645 sq.ft. (59.9 sq.m.) approx.

TOTAL FLOOR AREA: 645 sq.ft. (59.9 sq.m.) approx

Entrance Hall Doors to

Open Plan Living Area 20' 6" x 19' 9" (6.25m x 6.02m)