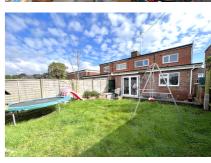

Flat 1 3 Moor View Road, Oakdale, Poole, Dorset BH15 3LS

£240,000 Share of Freehold

\*\* NO FORWARD CHAIN \*\* A super two bedroom ground floor purpose built apartment conveniently situated on this residential cul-de-sac in the heart of Oakdale within close proximity of local shops, schools, parks and amenities. This ideal first time buy/investment property has the benefit of a SHARE OF FREEHOLD and internal viewing is highly advised to appreciate the accommodation on offer, which comprises: open plan living, modern kitchen area, two bedrooms and bathroom. Externally the property boasts a good sized Westerly aspect private garden with sun patio and lawned area. To the front there is one allocated parking space. Further features include: PET FRIENDLY, breakfast bar to kitchen, gas central heating and UPVC double glazing. Nearby Schools - Stanley Green Infants, Oakdale Juniors, Poole High and St Edwards RC/CoE Secondary is a short stroll away.

Bedroom One 11' 1" x 10' 11" (3.38m x 3.33m)

Bedroom Two 8' 9" x 7' 11" (2.67m x 2.41m)

Bathroom 8' 1" x 5' 7" (2.46m x 1.70m)

Garden Westerly aspect

Parking Allocated

Tenure Share of the Freehold.

999 Year lease