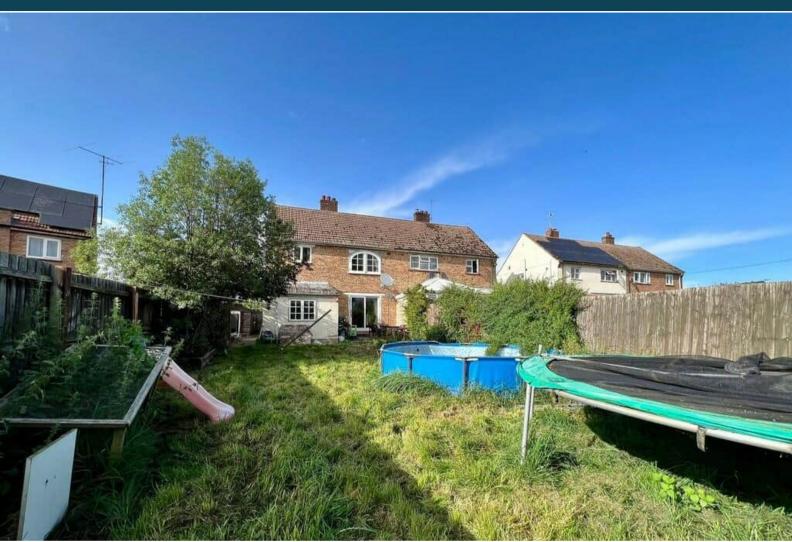

The council tax band is B.

The interior of this beautifully presented property comprises a spacious living room, dining room, w/c and fitted kitchen on the ground floor. The first floor consists of 3 bedrooms and the family bathroom. The exterior boasts a private rear garden, perfect for enjoying the summer months.