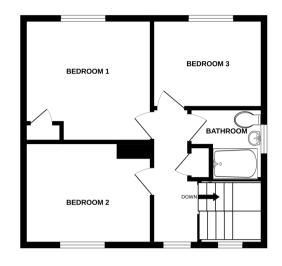

The council tax band is B.

The interior of this beautifully presented property comprises a spacious living room, dining room, w/c and fitted kitchen on the ground floor. The first floor consists of 3 bedrooms and the family bathroom. The exterior boasts a private rear garden, perfect for enjoying the summer months.

Whilst every attempt has been made to ensure the accuracy of the floorplan contained here, measurements of doors, windows, rooms and any other litens are approximate and no responsibility is taken for any error, omission or mis-statement. This plan is for illustrative purposes only and should be used as such by any prospective purchaser. The services, systems and appliances shown have not been tested and no guarantee as to their operability or efficiency can be given. Made with Metropic ©2023.