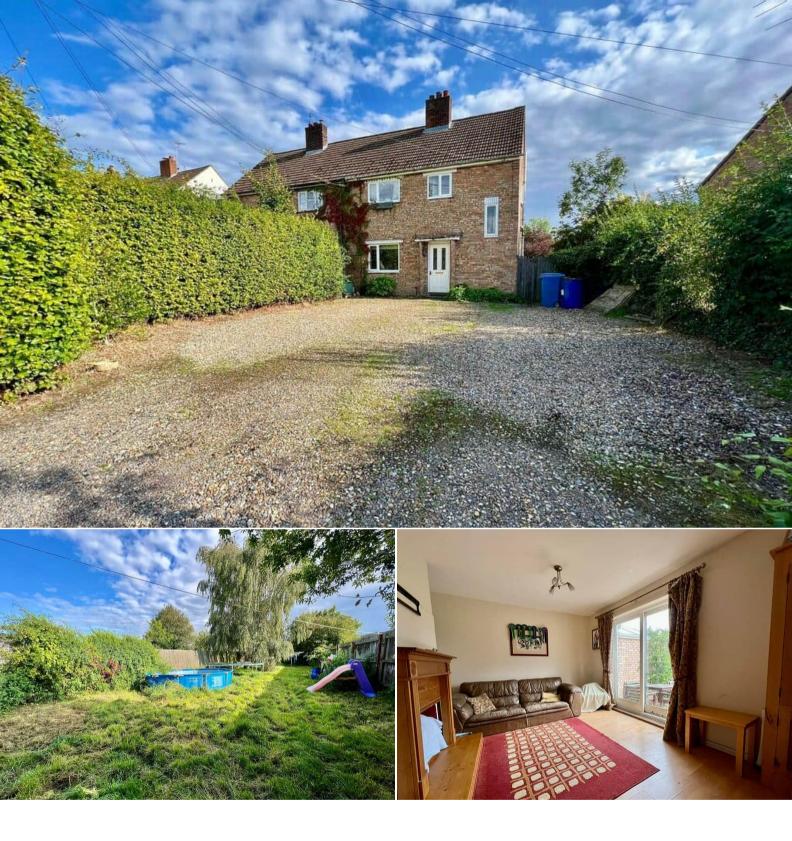

## Bury Road Bury St Edmunds

Bettermove are proud to present this 3 bedroom semi-detached house in the sought after village of Thorpe Morieux.

The property benefits from double glazing, oil central heating throughout and has off street parking available.

The council tax band is B.

The interior of this beautifully presented property comprises a spacious living room, dining room, w/c and fitted kitchen on the ground floor. The first floor consists of 3 bedrooms and the family bathroom. The exterior boasts a private rear garden, perfect for enjoying the summer months.

Located just 10 miles from the popular town of Bury St Edmunds, the property is close to a range of amenities, including shops, supermarkets, restaurants and pubs. Excellent transport connections can be found from the A14 and A134.