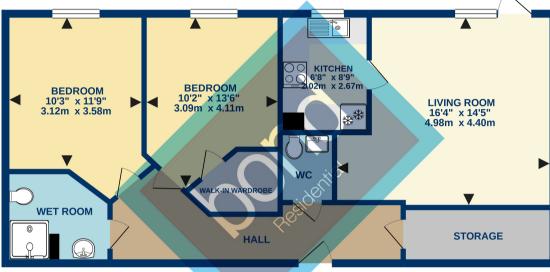

## Princes Road, Chelmsford, Essex, CM2 9GE

Bond Residential are delighted to offer for sale this ground floor retirement apartment being sold with no onward chain.

Miami House is a Retirement Living PLUS development, brought to you by McCarthy and Stone. Designed for the over 70's, this development comprises of 58 stylish one and two bedroom apartments with numerous communal facilities such as a Club Lounge, Guest Suite and beautiful landscaped gardens to enjoy with family and friends. The spacious apartments are carefully designed and built with pride and attention to detail. You will find a beautifully spacious living room, fully fitted kitchen, a well appointed level access shower room with slip resistant tiling, all tastefully painted and finished to the highest standards.

You are well located at Miami House, with the A12 close by, rail services to London Liverpool Street in 35 minutes and Stansted airport is a 30 minute drive.

- Over 70's Retirement Plus Living
- Ground Floor Apartment
- Residents Lounge & Laundry Room
- On Site Restaurant
- Living Room With Door Overlooking Communal Garden
- Fitted Kitchen With Integrated Applainces
- Two Bedrooms
- Wet Room + Separate WC
- No Onward Chain

## **GROUND FLOOR**