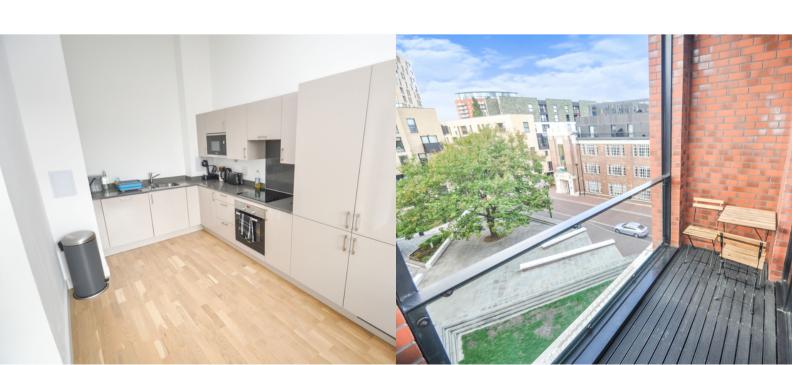

## PROPERTY DESCRIPTION

A modern and well presented one bedroom third floor apartment located within striking distance of Chelmsford City and Rail Station. The property comprises of a double bedroom with fitted wardrobes, spacious open plan lounge/kitchen with floor to ceiling windows with access to the balcony and a modern fitted bathroom. The property also benefits from underfloor heating and one allocated underground parking space. (EPC Rating - B)

11' 10" x 10' 4" (3.61m x 3.15m)

OPEN PLAN LOUNGE/KITCHEN

25' 4" x 11' 3" (7.72m x 3.43m)

ACCESS TO BALCONY

**BALCONY** 

**EXTERIOR** 

THERE IS ONE ALLOCATED UNDERGROUND PARKING SPACE AND COMMUNAL GARDENS.

**VIEWING** 