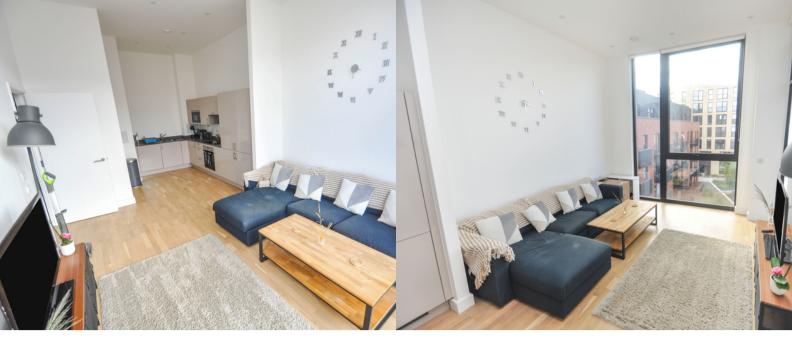

## PROPERTY DESCRIPTION

A modern and well presented one bedroom third floor apartment located within striking distance of Chelmsford City and Rail Station. The property comprises of a double bedroom with fitted wardrobes, spacious open plan lounge/kitchen with floor to ceiling windows with access to the balcony and a modern fitted bathroom. The property also benefits from underfloor heating and one allocated underground parking space. (EPC Rating - B)

11' 10" x 10' 4" (3.61m x 3.15m)

OPEN PLAN LOUNGE/KITCHEN

25' 4" x 11' 3" (7.72m x 3.43m)

ACCESS TO BALCONY

**BALCONY** 

**EXTERIOR** 

THERE IS ONE ALLOCATED UNDERGROUND PARKING SPACE AND COMMUNAL GARDENS.

**VIEWING** 