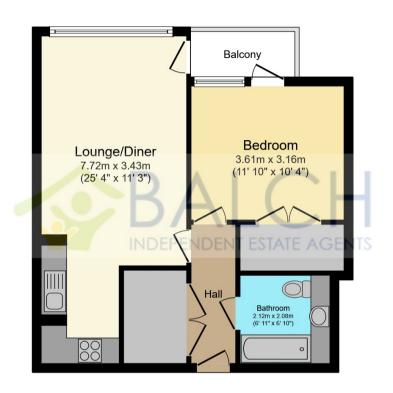

### **ROOM DESCRIPTIONS**

PROPERTY INFORMATION

(WITH APPROXIMATE ROOM SIZES)
COMMUNAL STAIRS AND LIFTS TO ALL FLOORS

**ENTRANCE HALLWAY** 

**MODERN FITTED BATHROOM** 

6' 11" x 6' 10" (2.11m x 2.08m)

**DOUBLE BEDROOM** 

11' 10" x 10' 4" (3.61m x 3.15m)

OPEN PLAN LOUNGE/KITCHEN

25' 4" x 11' 3" (7.72m x 3.43m)

ACCESS TO BALCONY

**BALCONY** 

**EXTERIOR** 

THERE IS ONE ALLOCATED UNDERGROUND PARKING SPACE AND COMMUNAL GARDENS.

**VIEWING** 