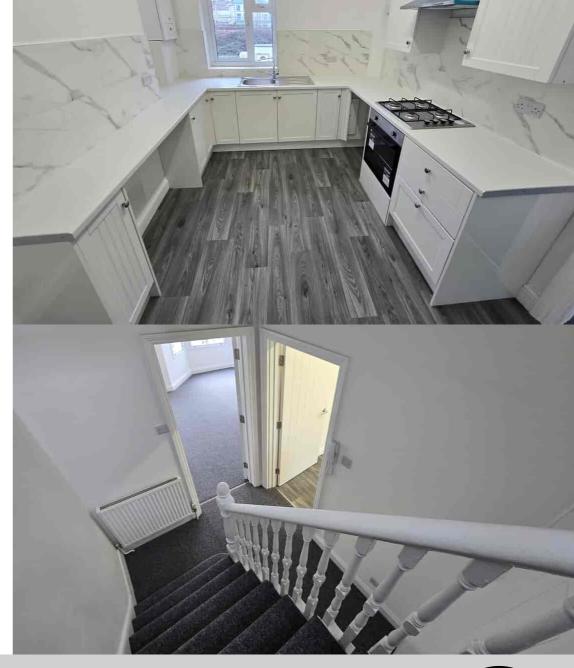

46B Western Road, Bexhill-on-Sea, East Sussex, TN40 1DY Newly Converted Two Bedroom Split Level Town Centre Apartment £225,000 - Leasehold

A Spacious Split Level Apartment \* Two Good Size Double Bedrooms \*
Spacious Lounge Diner With Bay Window \* Modern Fitted Kitchen &
Bathroom \* Newly Converted & Fully Refurbished Accommodation \* Central
Heated & Double Glazed \* Neutral Decoration Throughout \* Newly Fitted
Carpets & Flooring \* New 125 Year Lease & Low Outgoings \* Convenient
Town Centre Location \* Immaculately Presented Throughout \* Newly
Converted Apartment \* Immaculate Throughout \* Easy Access To The
Mainline Station & Seafront \* Being Sold With No Onward Chain \* Viewing
Highly Recommended Please Contact Our Bexhill Sales Team 01414 22488

The Property

**Ombudsmań** 

- Spacious Split Level Apartment
- Two Good Size Double Bedrooms
- Spacious Lounge Diner With Bay Window
  - Modern Fitted Kitchen & Bathroom
  - Newly Converted & Fully Refurbished
    - Central Heated & Double Glazed
    - Neutral Decoration Throughout

- Newly Fitted Carpets & Flooring
- New 125 Year Lease & Low Outgoings
- Convenient Town Centre Location
- Immaculately Presented Throughout
  - Newly Converted Apartment
  - Sold With No Onward Chain
  - Viewing Highly Recommended.