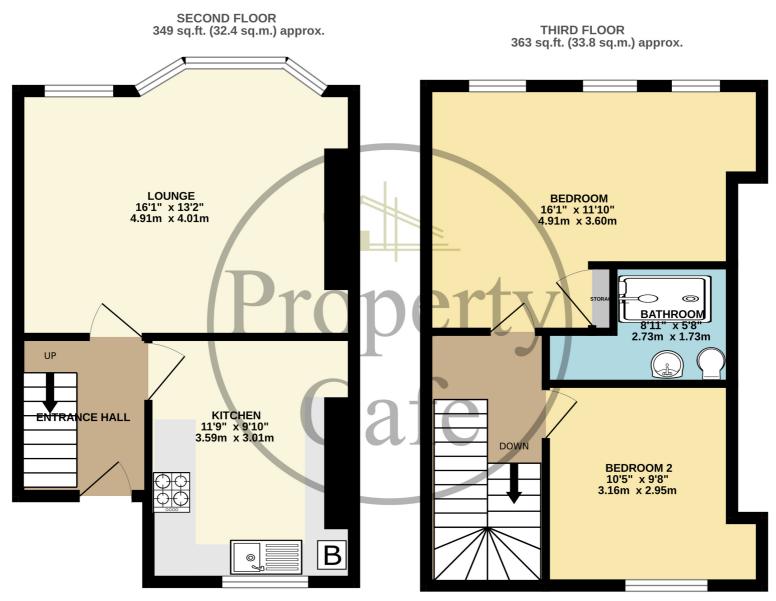

TOTAL FLOOR AREA: 712 sq.ft. (66.2 sq.m.) approx.

Whilst every attempt has been made to ensure the accuracy of the floorplan contained here, measurements of doors, windows, rooms and any other items are approximate and no responsibility is taken for any error, omission or mis-statement. This plan is for illustrative purposes only and should be used as such by any prospective purchaser. The services, systems and appliances shown have not been tested and no guarantee as to their operability or efficiency can be given.

Made with Metropix ©2025

Bedrooms: 2 Receptions: 1

Council Tax: Band A

Council Tax: Rate 1701.55

**Parking Types:** No Parking Available.

**Heating Sources:** Gas Central.

**Electricity Supply:** Mains Supply.