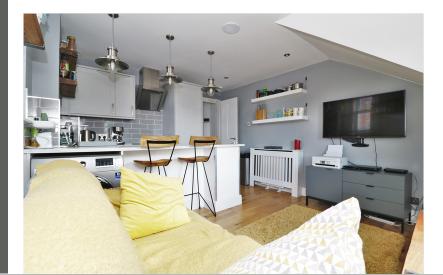

#### Lounge/Kitchen/Diner

14' 1" x 11' 6" (4.29m x 3.51m) With windows to front and side with fitted café style shutters, solid oak flooring, storage heater. The kitchen area comprises of a range of fitted units and drawers with marble worktops over, inset sink, inset hob, electric oven, fitted fridge/freezer, space for washing machine, extractor, tiled splashbacks, eye level units. Prewired for ceiling speakers, satellite cables.