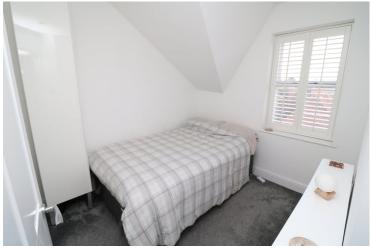

#### Bedroom

 $8^{\prime}\,6^{\prime\prime}$  x 7'  $8^{\prime\prime}$  (2.59m x 2.34m) Window to rear offering views out to the river across the rooftops of Lower Wivenhoe, storage heater and door to.