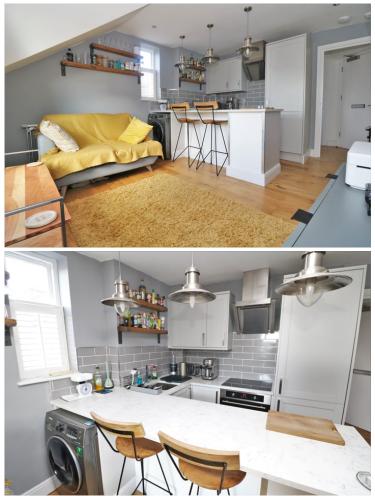

#### Lounge/Kitchen/Diner

14' 1" x 11' 6" (4.29m x 3.51m) With windows to front and side with fitted café style shutters, solid oak flooring, storage heater. The kitchen area comprises of a range of fitted units and drawers with marble worktops over, inset sink, inset hob, electric oven, fitted fridge/freezer, space for washing machine, extractor, tiled splashbacks, eye level units. Prewired for ceiling speakers, satellite cables.