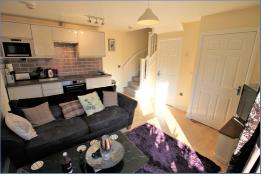

#### Lounge Kitchen

4.18m x 3.50m (13' 9" x 11' 6")

#### Landing

Doors leading to: